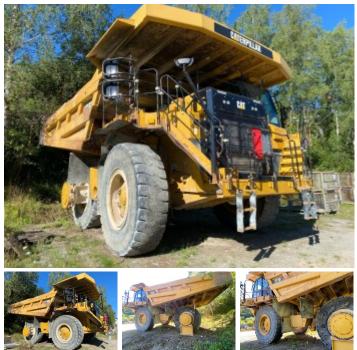

## Algemeen

Type Location Certificaat Chassis nummer 777G Veldhoven, Netherlands CE CAT0777GJTNM00348 Available at Boss Machinery! This Caterpillar 777G Dump Truck from 2012 has an engine power of 762 kW and counts 0 operational hours. The total weight of this Caterpillar 777G is 73259 kg and the dimensions are -. Furthermore, this 777G is equipped with . The Caterpillar Dump Truck also has a CE marking. Do you want more information or do you want to try the Caterpillar 777G at our yard? Please let us know.