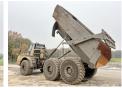

Machinery! This Caterpillar 740B Dump Truck from 2013 has an engine power of 361 kW and counts 12608 operational hours. Always worked in The Netherlands. The total weight of this Caterpillar 740B is 34127 kg

and the dimensions are 11.10 x 3.55 x 3.78. Furthermore, this 740B is equipped with Camera, Air Conditioning, Central greasing. The Caterpillar Dump Truck also

Caterpillar Dump Truck also has a CE marking. Do you want more information or do you want to try the