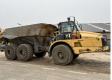

# Caterpillar 740B

Year **2013** 

Reference number BM005555
Hours 12.608

Machinery! This Caterpillar 740B Dump Truck from 2013 has an engine power of 361 kW and counts 12608 operational hours. Always worked in The Netherlands. The total weight of this Caterpillar 740B is 34127 kg

and the dimensions are 11.10 x 3.55 x 3.78. Furthermore, this 740B is equipped with Camera, Air Conditioning, Central greasing. The Caterpillar Dump Truck also

Caterpillar Dump Truck also has a CE marking. Do you want more information or do you want to try the