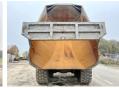

Machinery! This Caterpillar 740B Dump Truck from 2013 has an engine power of 361 kW and counts 12608 operational hours. Always worked in The Netherlands. The total weight of this Caterpillar 740B is 34127 kg

and the dimensions are 11.10 x 3.55 x 3.78. Furthermore, this 740B is equipped with Camera, Air Conditioning, Central greasing. The Caterpillar Dump Truck also

Caterpillar Dump Truck also has a CE marking. Do you want more information or do you want to try the