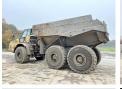

Machinery! This Caterpillar 740B Dump Truck from 2013 has an engine power of 361 kW and counts 12608 operational hours. Always worked in The Netherlands. The total weight of this Caterpillar 740B is 34127 kg

and the dimensions are 11.10 x 3.55 x 3.78. Furthermore, this 740B is equipped with Camera, Air Conditioning, Central greasing. The Caterpillar Dump Truck also

Caterpillar Dump Truck also has a CE marking. Do you want more information or do you want to try the