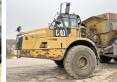

# Caterpillar 740B

Year **2013** 

Reference number BM005555
Hours 12.608

Machinery! This Caterpillar 740B Dump Truck from 2013 has an engine power of 361 kW and counts 12608 operational hours. Always worked in The Netherlands. The total weight of this Caterpillar 740B is 34127 kg

#### **Technische informatie**

Drive configurations 6 x 6