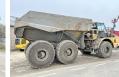

#### **Banden / Rupsen**

 20%
 29.5 R25

 70%
 70%
 29.5 R25

 70%
 70%
 29.5 R25