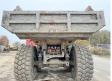

Machinery! This Caterpillar 740B Dump Truck from 2013 has an engine power of 361 kW and counts 12608 operational hours. Always worked in The Netherlands. The total weight of this Caterpillar 740B is 34127 kg

and the dimensions are 11.10 x 3.55 x 3.78. Furthermore, this 740B is equipped with Camera, Air Conditioning, Central greasing. The Caterpillar Dump Truck also

Caterpillar Dump Truck also has a CE marking. Do you want more information or do you want to try the