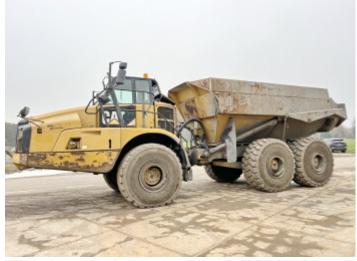

# Caterpillar 740B

Year **2013** 

Reference number BM005555
Hours 12.608

#### **Algemeen**

Type 740B

Location Veldhoven, Netherlands

Dutch vehicle Certificaat

Description

Chassis nummer CAT0740BHT4R01279

CE

Available at Boss

Machinery! This Caterpillar 740B Dump Truck from 2013 has an engine power of 361 kW and counts 12608 operational hours. Always worked in The Netherlands. The total weight of this Caterpillar 740B is 34127 kg