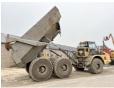

Machinery! This Caterpillar 740B Dump Truck from 2013 has an engine power of 361 kW and counts 12608 operational hours. Always worked in The Netherlands. The total weight of this Caterpillar 740B is 34127 kg

and the dimensions are 11.10 x 3.55 x 3.78. Furthermore, this 740B is equipped with Camera, Air Conditioning, Central greasing. The Caterpillar Dump Truck also

Caterpillar Dump Truck also has a CE marking. Do you want more information or do you want to try the