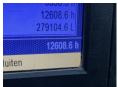

# Caterpillar 740B

Year **2013** 

Reference number BM005555
Hours 12.608

Machinery! This Caterpillar 740B Dump Truck from 2013 has an engine power of 361 kW and counts 12608 operational hours. Always worked in The Netherlands. The total weight of this Caterpillar 740B is 34127 kg