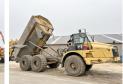

Machinery! This Caterpillar 740B Dump Truck from 2013 has an engine power of 361 kW and counts 12608 operational hours. Always worked in The Netherlands. The total weight of this Caterpillar 740B is 34127 kg

and the dimensions are 11.10 x 3.55 x 3.78. Furthermore, this 740B is equipped with Camera, Air Conditioning, Central greasing. The Caterpillar Dump Truck also

Caterpillar Dump Truck also has a CE marking. Do you want more information or do you want to try the