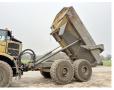

Machinery! This Caterpillar 740B Dump Truck from 2013 has an engine power of 361 kW and counts 12608 operational hours. Always worked in The Netherlands. The total weight of this Caterpillar 740B is 34127 kg

and the dimensions are 11.10 x 3.55 x 3.78. Furthermore, this 740B is equipped with Camera, Air Conditioning, Central greasing. The Caterpillar Dump Truck also

Caterpillar Dump Truck also has a CE marking. Do you want more information or do you want to try the