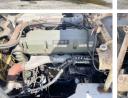

#### **Motor informatie**

Engine brand: Detroit Diesel

Engine model: Series 60 - 6063MK33

Cylinders: 6

Turbo

Capacity in kW: 298