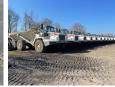

#### Algemeen

Type **TA35** 

Location Veldhoven, Netherlands

First owner Dutch vehicle

Description

Certificaat CE + EPAChassis nummer A7761346

Available at Boss

Machinery! This Terex TA35
Dump Truck from 2001 has
an engine power of 298 kW
and counts 8621 operational
hours. Always worked in The Netherlands. Bought from the first owner. The total weight of this Terex TA35 is 29750

kg and the dimensions are 10.80 x 3.30 x 3.60.

Furthermore, this TA35 is

equipped with Air Conditioning, Radio. The Terex Dump Truck also has a CE + EPA marking. Do you want more information or do you want to try the Terex TA35 at our yard? Please let

# Maten / Gewichten

L\*W\*H: 10.80 x 3.30 x 3.60

Weight: 29750

## **Technische informatie**

Maximum load capacity: 32000kg Drive configurations 6 x 6