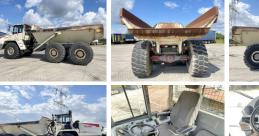

#### Algemeen

Type **TA35** 

Location Veldhoven, Netherlands

First owner Dutch vehicle

Description

Certificaat CE + EPAChassis nummer A7761346

Available at Boss

Machinery! This Terex TA35
Dump Truck from 2001 has
an engine power of 298 kW
and counts 8621 operational
hours. Always worked in The Netherlands. Bought from the first owner. The total weight of this Terex TA35 is 29750

kg and the dimensions are 10.80 x 3.30 x 3.60.

Furthermore, this TA35 is

equipped with Air Conditioning, Radio. The Terex Dump Truck also has a CE + EPA marking. Do you want more information or do you want to try the Terex TA35 at our yard? Please let