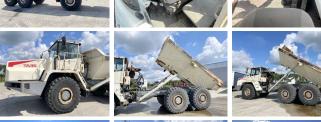

#### Algemeen

Type **TA35** 

Location Veldhoven, Netherlands

First owner Dutch vehicle

Description

Certificaat CE + EPAChassis nummer A7761346

Available at Boss

Machinery! This Terex TA35
Dump Truck from 2001 has
an engine power of 298 kW
and counts 8621 operational
hours. Always worked in The Netherlands. Bought from the first owner. The total weight of this Terex TA35 is 29750

kg and the dimensions are 10.80 x 3.30 x 3.60.

Furthermore, this TA35 is

equipped with Air Conditioning, Radio. The Terex Dump Truck also has a CE + EPA marking. Do you want more information or do you want to try the Terex TA35 at our yard? Please let