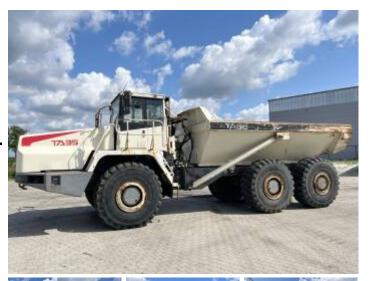

#### Algemeen

Type **TA35** 

Location Veldhoven, Netherlands

First owner Dutch vehicle

Description

Certificaat CE + EPAChassis nummer A7761346

Available at Boss

Machinery! This Terex TA35
Dump Truck from 2001 has
an engine power of 298 kW
and counts 8621 operational
hours. Always worked in The Netherlands. Bought from the first owner. The total weight of this Terex TA35 is 29750

kg and the dimensions are 10.80 x 3.30 x 3.60.

Furthermore, this TA35 is

equipped with Air Conditioning, Radio. The Terex Dump Truck also has a CE + EPA marking. Do you want more information or do you want to try the Terex TA35 at our yard? Please let