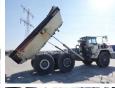

#### Algemeen

Type **TA35** 

Location Veldhoven, Netherlands

First owner Dutch vehicle

Description

Certificaat CE + EPAChassis nummer A8361089

Available at Boss

Machinery! This Terex TA35
Dump Truck from 2002 has
an engine power of 298 kW
and counts 7552 operational
hours. Always worked in The Netherlands. Bought from the first owner. The total weight of this Terex TA35 is 29750

kg and the dimensions are

10.80 x 3.30 x 3.60. Furthermore, this TA35 is

equipped with Air Conditioning, Radio. The Terex Dump Truck also has a CE + EPA marking. Do you want more information or do you want to try the Terex