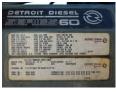

#### **Motor informatie**

Detroit Diesel Engine brand:

Engine model: Series 60 - 6063MK33

Cylinders: 6

Turbo

Capacity in kW: 298