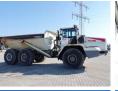

#### Algemeen

Type **TA35** 

Location Veldhoven, Netherlands

First owner Dutch vehicle

Description

Certificaat CE + EPAChassis nummer A8361089

Available at Boss

Machinery! This Terex TA35
Dump Truck from 2002 has
an engine power of 298 kW
and counts 7552 operational
hours. Always worked in The Netherlands. Bought from the first owner. The total weight of this Terex TA35 is 29750

kg and the dimensions are

10.80 x 3.30 x 3.60. Furthermore, this TA35 is

equipped with Air Conditioning, Radio. The Terex Dump Truck also has a CE + EPA marking. Do you want more information or do you want to try the Terex