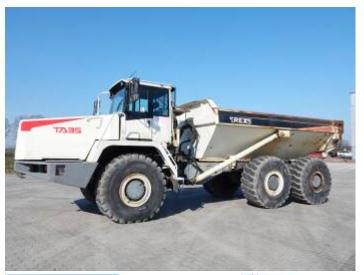

#### Algemeen

Type **TA35** 

Location Veldhoven, Netherlands

First owner Dutch vehicle

Description

Certificaat CE + EPAChassis nummer A8361089

Available at Boss

Machinery! This Terex TA35
Dump Truck from 2002 has
an engine power of 298 kW
and counts 7552 operational
hours. Always worked in The Netherlands. Bought from the first owner. The total weight of this Terex TA35 is 29750

kg and the dimensions are

10.80 x 3.30 x 3.60. Furthermore, this TA35 is

equipped with Air Conditioning, Radio. The Terex Dump Truck also has a CE + EPA marking. Do you want more information or do you want to try the Terex