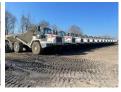

#### Algemeen

Type **TA35** 

Location Veldhoven, Netherlands

First owner Dutch vehicle

Description

Certificaat CE + EPAChassis nummer A8361089

Available at Boss

Machinery! This Terex TA35
Dump Truck from 2002 has
an engine power of 298 kW
and counts 7552 operational
hours. Always worked in The Netherlands. Bought from the first owner. The total weight of this Terex TA35 is 29750

kg and the dimensions are

10.80 x 3.30 x 3.60. Furthermore, this TA35 is

equipped with Air Conditioning, Radio. The Terex Dump Truck also has a CE + EPA marking. Do you want more information or do you want to try the Terex