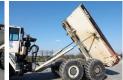

#### Algemeen

Type **TA35** 

Location Veldhoven, Netherlands

First owner Dutch vehicle

Description

Certificaat CE + EPAChassis nummer A8361089

Available at Boss

Machinery! This Terex TA35
Dump Truck from 2002 has
an engine power of 298 kW
and counts 7552 operational
hours. Always worked in The Netherlands. Bought from the first owner. The total weight of this Terex TA35 is 29750

kg and the dimensions are

10.80 x 3.30 x 3.60. Furthermore, this TA35 is

equipped with Air Conditioning, Radio. The Terex Dump Truck also has a CE + EPA marking. Do you want more information or do you want to try the Terex