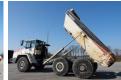

#### Algemeen

Type **TA35** 

Location Veldhoven, Netherlands

First owner Dutch vehicle

Description

Certificaat CE + EPAChassis nummer A8361089

Available at Boss

Machinery! This Terex TA35
Dump Truck from 2002 has
an engine power of 298 kW
and counts 7552 operational
hours. Always worked in The Netherlands. Bought from the first owner. The total weight of this Terex TA35 is 29750

kg and the dimensions are

10.80 x 3.30 x 3.60. Furthermore, this TA35 is

equipped with Air Conditioning, Radio. The Terex Dump Truck also has a CE + EPA marking. Do you want more information or do you want to try the Terex