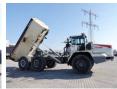

#### Algemeen

Type **TA35** 

Location Veldhoven, Netherlands

First owner Dutch vehicle

Description

Certificaat CE + EPAChassis nummer A8361089

Available at Boss

Machinery! This Terex TA35
Dump Truck from 2002 has
an engine power of 298 kW
and counts 7552 operational
hours. Always worked in The Netherlands. Bought from the first owner. The total weight of this Terex TA35 is 29750

kg and the dimensions are

10.80 x 3.30 x 3.60. Furthermore, this TA35 is

equipped with Air Conditioning, Radio. The Terex Dump Truck also has a CE + EPA marking. Do you want more information or do you want to try the Terex