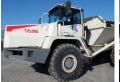

#### Algemeen

Type **TA35** 

Location Veldhoven, Netherlands

First owner Dutch vehicle

Description

Certificaat CE + EPAChassis nummer A8361089

Available at Boss

Machinery! This Terex TA35
Dump Truck from 2002 has
an engine power of 298 kW
and counts 7552 operational
hours. Always worked in The Netherlands. Bought from the first owner. The total weight of this Terex TA35 is 29750

kg and the dimensions are

10.80 x 3.30 x 3.60. Furthermore, this TA35 is

equipped with Air Conditioning, Radio. The Terex Dump Truck also has a CE + EPA marking. Do you want more information or do you want to try the Terex