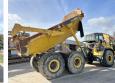

### **Algemeen**

Description

Type HM400-2

Location Veldhoven, Netherlands

Certificaat CE + EPA

Available at Boss

Machinery! This Komatsu HM400-2 Dump Truck from 2006 has an engine power of 327 kW and counts 15371 operational hours. The total weight of this Komatsu HM400-2 is 32770 kg and the dimensions are 11.55 x

3.50 x 3.65. Furthermore, this HM400-2 is equipped with Radio, Air Conditioning, Central greasing. The Komatsu Dump Truck also has a CE + EPA marking. Do you want more information or do you want to try the Komatsu HM400-2 at our yard? Please let us know.