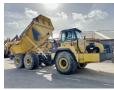

### **Algemeen**

Description

Type HM400-2

Location Veldhoven, Netherlands

Certificaat CE + EPA

Available at Boss

Machinery! This Komatsu HM400-2 Dump Truck from 2006 has an engine power of 327 kW and counts 15371 operational hours. The total weight of this Komatsu HM400-2 is 32770 kg and the dimensions are 11.55 x

3.50 x 3.65. Furthermore, this HM400-2 is equipped with Radio, Air Conditioning, Central greasing. The Komatsu Dump Truck also has a CE + EPA marking. Do you want more information or do you want to try the Komatsu HM400-2 at our yard? Please let us know.