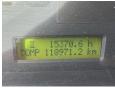

#### € 44.500excl.

Year 2006 Reference number BC00169 Hours 15.371

### **Algemeen**

Description

Type HM400-2

Location Veldhoven, Netherlands

Certificaat CE + EPA

Available at Boss

Machinery! This Komatsu HM400-2 Dump Truck from 2006 has an engine power of 327 kW and counts 15371 operational hours. The total weight of this Komatsu HM400-2 is 32770 kg and the dimensions are 11.55 x