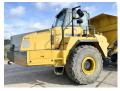

### **Algemeen**

Description

Type HM400-2

Location Veldhoven, Netherlands

Certificaat CE + EPA

Available at Boss

Machinery! This Komatsu HM400-2 Dump Truck from 2006 has an engine power of 327 kW and counts 15371 operational hours. The total weight of this Komatsu HM400-2 is 32770 kg and the dimensions are 11.55 x

Weight: 32770

L\*W\*H: 11.55 x 3.50 x 3.65