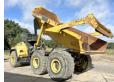

### **Algemeen**

Description

Type HM400-2

Location Veldhoven, Netherlands

Certificaat CE + EPA

Available at Boss

Machinery! This Komatsu HM400-2 Dump Truck from 2006 has an engine power of 327 kW and counts 15371 operational hours. The total weight of this Komatsu HM400-2 is 32770 kg and the dimensions are 11.55 x

3.50 x 3.65. Furthermore, this HM400-2 is equipped with Radio, Air Conditioning, Central greasing. The Komatsu Dump Truck also has a CE + EPA marking. Do you want more information or do you want to try the Komatsu HM400-2 at our yard? Please let us know.