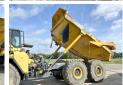

### **Algemeen**

Description

Type HM400-2

Location Veldhoven, Netherlands

Certificaat CE + EPA

Available at Boss

Machinery! This Komatsu HM400-2 Dump Truck from 2006 has an engine power of 327 kW and counts 15371 operational hours. The total weight of this Komatsu HM400-2 is 32770 kg and the dimensions are 11.55 x

Weight: 32770

L\*W\*H: 11.55 x 3.50 x 3.65