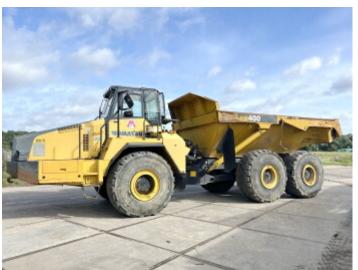

## Komatsu HM400-2

### **Algemeen**

Description

Type HM400-2

Location Veldhoven, Netherlands

Certificaat CE + EPA

Available at Boss

Machinery! This Komatsu HM400-2 Dump Truck from 2006 has an engine power of 327 kW and counts 15371 operational hours. The total weight of this Komatsu HM400-2 is 32770 kg and the dimensions are 11.55 x

3.50 x 3.65. Furthermore, this HM400-2 is equipped with Radio, Air Conditioning, Central greasing. The Komatsu Dump Truck also has a CE + EPA marking. Do you want more information or do you want to try the Komatsu HM400-2 at our yard? Please let us know.