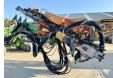

#### **Algemeen**

Type ROC D7-01

Location Veldhoven, Netherlands

Dutch vehicle

Description

Certificaat AVO 05A890 / 8992 0036 02

Chassis nummer C

Available at Boss

Machinery! This Atlas Copco ROC D7-01 Drill from 2005 has an engine power of 149 kW and counts 7183 operational hours. Always worked in The Netherlands. The total weight of this Atlas

The total weight of this Atlas Copco ROC D7-01 is 14100 kg and the dimensions are -. Furthermore, this ROC D7-