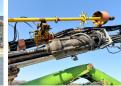

#### **Motor informatie**

Engine brand: Caterpillar

Engine model: C7 Capacity in kW: 149