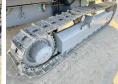

ch vehicle

Description

Certificaat AVO 05A890 / 8992 0036 02

Chassis nummer C

Available at Boss

Machinery! This Atlas Copco ROC D7-01 Drill from 2005 has an engine power of 149 kW and counts 7183 operational hours. Always worked in The Netherlands. The total weight of this Atlas

The total weight of this Atlas Copco ROC D7-01 is 14100 kg and the dimensions are -. Furthermore, this ROC D7-

O1 is equipped with . The Atlas Copco Drill also has a AVO 05A890 / 8992 0036 02 marking. Do you want more information or do you want to try the Atlas Copco ROC D7-01 at our yard? Please let

us know.

### Maten / Gewichten

Weight: 14100

#### **Motor informatie**

Engine brand: Caterpillar

Engine model: C7 Capacity in kW: 149

#### Banden / Rupsen

Sprocket % 70 Chain % 80