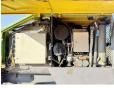

#### **Motor informatie**

Engine brand: Caterpillar

Engine model: C7 Capacity in kW: 149