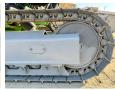

vehicle

Description

Certificaat AVO 05A890 / 8992 0036 02

Chassis nummer C

Available at Boss

Machinery! This Atlas Copco ROC D7-01 Drill from 2005 has an engine power of 149 kW and counts 7183 operational hours. Always worked in The Netherlands. The total weight of this Atlas

The total weight of this Atlas Copco ROC D7-01 is 14100 kg and the dimensions are -. Furthermore, this ROC D7-

O1 is equipped with . The Atlas Copco Drill also has a AVO 05A890 / 8992 0036 02 marking. Do you want more information or do you want to try the Atlas Copco ROC D7-01 at our yard? Please let

us know.

### Maten / Gewichten

Weight: 14100

#### **Motor informatie**

Engine brand: Caterpillar

Engine model: C7 Capacity in kW: 149

#### Banden / Rupsen

Sprocket % 70 Chain % 80