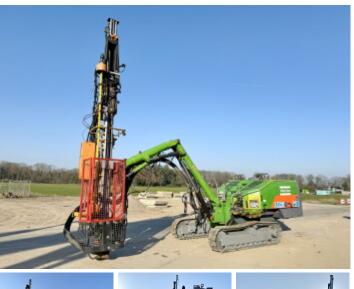

# **Atlas Copco ROC D7-01**

Year 2005
Reference number BM005725
Hours 7.183

#### **Algemeen**

Type ROC D7-01

Location Veldhoven, Netherlands

Dutch vehicle

Description

Certificaat AVO 05A890 / 8992 0036 02

Chassis nummer C

Available at Boss

Machinery! This Atlas Copco ROC D7-01 Drill from 2005 has an engine power of 149 kW and counts 7183 operational hours. Always worked in The Netherlands. The total weight of this Atlas

The total weight of this Atlas Copco ROC D7-01 is 14100 kg and the dimensions are -. Furthermore, this ROC D7-

O1 is equipped with . The Atlas Copco Drill also has a AVO 05A890 / 8992 0036 02 marking. Do you want more information or do you want to try the Atlas Copco ROC D7-01 at our yard? Please let

us know.