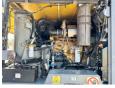

#### **Motor informatie**

Engine brand: Caterpillar

Engine model: C7 Capacity in kW: 149