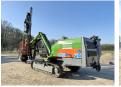

# **Atlas Copco ROC D7-01**

Year 2005
Reference number BM005725
Hours 7.183

#### **Algemeen**

Type ROC D7-01

Location Veldhoven, Netherlands

Dutch vehicle

Description

Certificaat AVO 05A890 / 8992 0036 02

Chassis nummer C

Available at Boss

Machinery! This Atlas Copco ROC D7-01 Drill from 2005 has an engine power of 149 kW and counts 7183 operational hours. Always worked in The Netherlands. The total weight of this Atlas

The total weight of this Atlas Copco ROC D7-01 is 14100 kg and the dimensions are -. Furthermore, this ROC D7-

O1 is equipped with . The Atlas Copco Drill also has a AVO 05A890 / 8992 0036 02 marking. Do you want more information or do you want to try the Atlas Copco ROC D7-01 at our yard? Please let

us know.