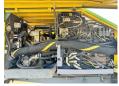

le

Description

Certificaat AVO 05A890 / 8992 0036 02

Chassis nummer C

Available at Boss

Machinery! This Atlas Copco ROC D7-01 Drill from 2005 has an engine power of 149 kW and counts 7183 operational hours. Always worked in The Netherlands. The total weight of this Atlas

The total weight of this Atlas Copco ROC D7-01 is 14100 kg and the dimensions are -. Furthermore, this ROC D7-

O1 is equipped with . The Atlas Copco Drill also has a AVO 05A890 / 8992 0036 02 marking. Do you want more information or do you want to try the Atlas Copco ROC D7-01 at our yard? Please let

us know.

### Maten / Gewichten

Weight: 14100

#### **Motor informatie**

Engine brand: Caterpillar

Engine model: C7 Capacity in kW: 149

#### Banden / Rupsen

Sprocket % 70 Chain % 80