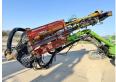

# **Atlas Copco ROC D7-01**

Year 2005
Reference number BM005725
Hours 7.183

#### **Algemeen**

Type ROC D7-01

Location Veldhoven, Netherlands

Dutch vehicle

Description

Certificaat AVO 05A890 / 8992 0036 02

Chassis nummer C

Available at Boss

Machinery! This Atlas Copco ROC D7-01 Drill from 2005 has an engine power of 149 kW and counts 7183 operational hours. Always worked in The Netherlands. The total weight of this Atlas

The total weight of this Atlas Copco ROC D7-01 is 14100 kg and the dimensions are -. Furthermore, this ROC D7-