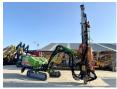

# **Atlas Copco ROC D7-01**

Year 2005
Reference number BM005725
Hours 7.183

#### **Algemeen**

Type ROC D7-01

Location Veldhoven, Netherlands

Dutch vehicle

Description

Certificaat AVO 05A890 / 8992 0036 02

Chassis nummer C

Available at Boss

Machinery! This Atlas Copco ROC D7-01 Drill from 2005 has an engine power of 149 kW and counts 7183 operational hours. Always worked in The Netherlands. The total weight of this Atlas

The total weight of this Atlas Copco ROC D7-01 is 14100 kg and the dimensions are -. Furthermore, this ROC D7-