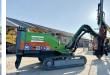

# **Atlas Copco ROC D7-01**

Year 2005
Reference number BM005725
Hours 7.183

#### **Algemeen**

Type ROC D7-01

Location Veldhoven, Netherlands

Dutch vehicle

Description

Certificaat AVO 05A890 / 8992 0036 02

Chassis nummer C

Available at Boss

Machinery! This Atlas Copco ROC D7-01 Drill from 2005 has an engine power of 149 kW and counts 7183 operational hours. Always worked in The Netherlands. The total weight of this Atlas

The total weight of this Atlas Copco ROC D7-01 is 14100 kg and the dimensions are -. Furthermore, this ROC D7-

O1 is equipped with . The Atlas Copco Drill also has a AVO 05A890 / 8992 0036 02 marking. Do you want more information or do you want to try the Atlas Copco ROC D7-01 at our yard? Please let

us know.