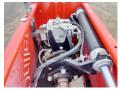

#### **Algemeen**

Description

Type EDM 400

Location Veldhoven, Netherlands

Certificaat CI

Available at Boss

Machinery! This Baka Driller EDM 400 Drill from 2020 has an engine power of - kW and counts 0 operational hours. The total weight of this Baka Driller EDM 400 is 280 kg and the dimensions

280 kg and the dimensions are 1.55 x 0.70 x 1.10. Furthermore, this EDM 400

is equipped with . The Baka Driller Drill also has a CE marking. Do you want more information or do you want to try the Baka Driller EDM 400 at our yard? Please let us