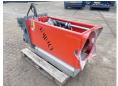

#### **Algemeen**

Description

Type EDM 400

Location Veldhoven, Netherlands

Certificaat CI

Available at Boss

Machinery! This Baka Driller EDM 400 Drill from 2020 has an engine power of - kW and counts 0 operational hours. The total weight of this Baka Driller EDM 400 is 280 kg and the dimensions

280 kg and the dimensions are 1.55 x 0.70 x 1.10. Furthermore, this EDM 400

is equipped with . The Baka Driller Drill also has a CE marking. Do you want more information or do you want to try the Baka Driller EDM 400 at our yard? Please let us