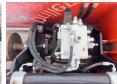

## Baka Driller

# Baka EDM 400

**BUSS**MACHINERY

Year 2020 Reference number BM005036

#### **Algemeen**

Description

Type EDM 400

Location Veldhoven, Netherlands

Certificaat CI

Available at Boss

Machinery! This Baka Driller EDM 400 Drill from 2020 has an engine power of - kW and counts 0 operational hours. The total weight of this Baka Driller EDM 400 is 280 kg and the dimensions

280 kg and the dimensions are 1.55 x 0.70 x 1.10. Furthermore, this EDM 400

is equipped with . The Baka Driller Drill also has a CE marking. Do you want more information or do you want to try the Baka Driller EDM 400 at our yard? Please let us

know.

### **Maten / Gewichten**

L\*W\*H: 1.55 x 0.70 x 1.10

Weight: 280

#### **Motor informatie**

Engine brand: Liebherr