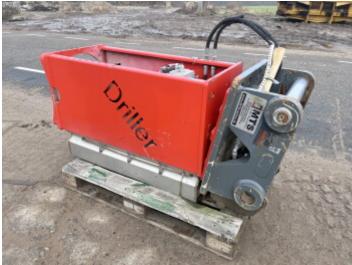

#### **Algemeen**

Description

Type EDM 400

Location Veldhoven, Netherlands

Certificaat CI

Available at Boss

Machinery! This Baka Driller EDM 400 Drill from 2020 has an engine power of - kW and counts 0 operational hours. The total weight of this Baka Driller EDM 400 is 280 kg and the dimensions

280 kg and the dimensions are 1.55 x 0.70 x 1.10. Furthermore, this EDM 400

is equipped with . The Baka Driller Drill also has a CE marking. Do you want more information or do you want to try the Baka Driller EDM 400 at our yard? Please let us