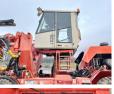

e at Boss

Machinery! This Sandvik DT1130i Drill Rig Drill from 2011 has an engine power of 170 kW and counts 3584 operational hours. The total weight of this Sandvik DT1130i Drill Rig is 48700

kg and the dimensions are 17.00 x 3.15 x 3.70.

Furthermore, this DT1130i Drill Rig is equipped with Air Conditioning. The Sandvik Drill also has a CE + EPA marking. Do you want more information or do you want to try the Sandvik DT1130i Drill Rig at our yard? Please let us know.

#### **Maten / Gewichten**

L\*W\*H: 17.00 x 3.15 x 3.70

Weight: 48700

#### **Motor informatie**

Engine brand: Mercedes Benz Engine model: OM926LA

Cylinders:

Turbo

Capacity in kW: 170

## **Banden / Rupsen**

70% 70% 70% 70% 14.00-24 70% 70% 14.00-24

### **Opties**

Air Conditioning