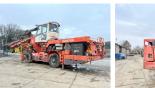

#### Algemeen

Description

Type DT1130i Drill Rig Location Veldhoven, Netherlands

Certificaat CE + EPA111D18176-1 Chassis nummer Available at Boss

Machinery! This Sandvik DT1130i Drill Rig Drill from 2011 has an engine power of 170 kW and counts 3584 operational hours. The total weight of this Sandvik DT1130i Drill Rig is 48700

kg and the dimensions are 17.00 x 3.15 x 3.70.

Furthermore, this DT1130i Drill Rig is equipped with Air Conditioning. The Sandvik Drill also has a CE + EPA marking. Do you want more information or do you want to try the Sandvik DT1130i Drill Rig at our yard? Please let us know.