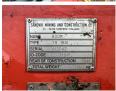

#### Algemeen

Description

Type DT1130i Drill Rig Location Veldhoven, Netherlands

Certificaat CE + EPA111D18176-1 Chassis nummer Available at Boss

Machinery! This Sandvik DT1130i Drill Rig Drill from 2011 has an engine power of 170 kW and counts 3584 operational hours. The total weight of this Sandvik DT1130i Drill Rig is 48700