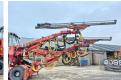

#### Algemeen

Description

Type DT1130i Drill Rig Location Veldhoven, Netherlands

Certificaat CE + EPA111D18176-1 Chassis nummer Available at Boss

Machinery! This Sandvik DT1130i Drill Rig Drill from 2011 has an engine power of 170 kW and counts 3584 operational hours. The total weight of this Sandvik DT1130i Drill Rig is 48700

kg and the dimensions are 17.00 x 3.15 x 3.70.

Furthermore, this DT1130i Drill Rig is equipped with Air Conditioning. The Sandvik Drill also has a CE + EPA marking. Do you want more information or do you want to try the Sandvik DT1130i Drill Rig at our yard? Please let us know.