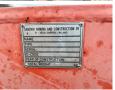

#### Algemeen

Description

Type DT1130i Drill Rig Location Veldhoven, Netherlands

Certificaat CE + EPA111D18176-1 Chassis nummer Available at Boss

Machinery! This Sandvik DT1130i Drill Rig Drill from 2011 has an engine power of 170 kW and counts 3584 operational hours. The total weight of this Sandvik DT1130i Drill Rig is 48700