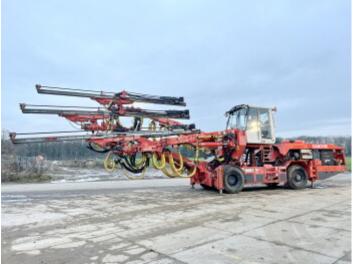

#### Algemeen

Description

Type DT1130i Drill Rig Location Veldhoven, Netherlands

Certificaat CE + EPA111D18176-1 Chassis nummer Available at Boss

Machinery! This Sandvik DT1130i Drill Rig Drill from 2011 has an engine power of 170 kW and counts 3584 operational hours. The total weight of this Sandvik DT1130i Drill Rig is 48700

kg and the dimensions are 17.00 x 3.15 x 3.70.

Furthermore, this DT1130i Drill Rig is equipped with Air Conditioning. The Sandvik Drill also has a CE + EPA marking. Do you want more information or do you want to try the Sandvik DT1130i Drill Rig at our yard? Please let us know.