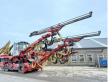

#### Algemeen

Description

Type DT1130i Drill Rig Location Veldhoven, Netherlands

Certificaat CE + EPA111D18176-1 Chassis nummer Available at Boss

Machinery! This Sandvik DT1130i Drill Rig Drill from 2011 has an engine power of 170 kW and counts 3584 operational hours. The total weight of this Sandvik DT1130i Drill Rig is 48700

kg and the dimensions are 17.00 x 3.15 x 3.70.

Furthermore, this DT1130i Drill Rig is equipped with Air Conditioning. The Sandvik Drill also has a CE + EPA marking. Do you want more information or do you want to try the Sandvik DT1130i Drill Rig at our yard? Please let us know.