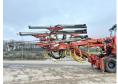

#### Algemeen

Description

Type DT1130i Drill Rig Location Veldhoven, Netherlands

Certificaat CE + EPA111D18176-1 Chassis nummer Available at Boss

Machinery! This Sandvik DT1130i Drill Rig Drill from 2011 has an engine power of 170 kW and counts 3584 operational hours. The total weight of this Sandvik DT1130i Drill Rig is 48700

kg and the dimensions are 17.00 x 3.15 x 3.70.

Furthermore, this DT1130i Drill Rig is equipped with Air Conditioning. The Sandvik Drill also has a CE + EPA marking. Do you want more information or do you want to try the Sandvik DT1130i Drill Rig at our yard? Please let us know.