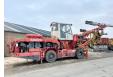

#### Algemeen

Description

Type DT1130i Drill Rig Location Veldhoven, Netherlands

Certificaat CE + EPA111D18176-1 Chassis nummer Available at Boss

Machinery! This Sandvik DT1130i Drill Rig Drill from 2011 has an engine power of 170 kW and counts 3584 operational hours. The total weight of this Sandvik DT1130i Drill Rig is 48700

kg and the dimensions are 17.00 x 3.15 x 3.70.

Furthermore, this DT1130i Drill Rig is equipped with Air Conditioning. The Sandvik Drill also has a CE + EPA marking. Do you want more information or do you want to try the Sandvik DT1130i Drill Rig at our yard? Please let us know.