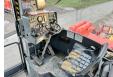

kg and the dimensions are 17.00 x 3.15 x 3.70.

Furthermore, this DT1130i Drill Rig is equipped with Air Conditioning. The Sandvik Drill also has a CE + EPA marking. Do you want more information or do you want to try the Sandvik DT1130i Drill Rig at our yard? Please let us know.

### **Opties**

Air Conditioning