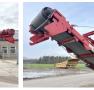

# Kleemann Kleeman SHB10

Year Reference number Hours

2001 BM005659 13.600

## Algemeen

Type Location Certificaat Chassis nummer

SHB10 Veldhoven, Netherlands CE 400900 Available at Boss Machinery! This Kleemann SHB10 Crushers from 2001 has an engine power of - kW and counts 13600 operational hours. The total weight of this Kleemann SHB10 is 34000 kg and the dimensions are 14.15 x 2.95 x 3.65. Furthermore, this SHB10 is equipped with . The Kleemann Crushers also has a CE marking. Do you want more information or do you want to try the Kleemann SHB10 at our yard? Please let us know.