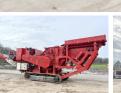

# Kleemann Kleeman SHB10

Year Reference number Hours

2001 BM005659 13.600

## Algemeen

Type Location Certificaat Chassis nummer

SHB10 Veldhoven, Netherlands CE 400900 Available at Boss Machinery! This Kleemann SHB10 Crushers from 2001 has an engine power of - kW and counts 13600 operational hours. The total weight of this Kleemann SHB10 is 34000 kg and the dimensions are 14.15 x 2.95 x 3.65. Furthermore, this SHB10 is equipped with . The Kleemann Crushers also has a CE marking. Do you want more information or do you want to try the Kleemann SHB10 at our yard? Please let us know.