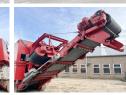

# Kleemann Kleeman SHB10

Year Reference number Hours

2001 BM005659 13.600

## Algemeen

Type Location Certificaat Chassis nummer

SHB10 Veldhoven, Netherlands CE 400900 Available at Boss Machinery! This Kleemann SHB10 Crushers from 2001 has an engine power of - kW and counts 13600 operational hours. The total weight of this Kleemann SHB10 is 34000 kg and the dimensions are 14.15 x 2.95 x 3.65. Furthermore, this SHB10 is equipped with . The Kleemann Crushers also has a CE marking. Do you want more information or do you want to try the Kleemann SHB10 at our yard? Please let us know.