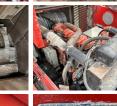

#### **Motor informatie**

Engine brand: Engine model: Cylinders:

Scania DC1240 6