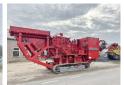

# Kleemann Kleeman SHB10

Year Reference number Hours

2001 BM005659 13.600

## Algemeen

Type Location Certificaat Chassis nummer

SHB10 Veldhoven, Netherlands CE 400900 Available at Boss Machinery! This Kleemann SHB10 Crushers from 2001 has an engine power of - kW and counts 13600 operational hours. The total weight of this Kleemann SHB10 is 34000 kg and the dimensions are 14.15 x 2.95 x 3.65. Furthermore, this SHB10 is equipped with . The Kleemann Crushers also has a CE marking. Do you want more information or do you want to try the Kleemann SHB10 at our yard? Please let us know.