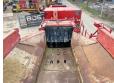

# Kleemann Kleeman SHB10

Year Reference number Hours

2001 BM005659 13.600

## Algemeen

Type Location Certificaat Chassis nummer

SHB10 Veldhoven, Netherlands CE 400900 Available at Boss Machinery! This Kleemann SHB10 Crushers from 2001 has an engine power of - kW and counts 13600 operational hours. The total weight of this Kleemann SHB10 is 34000 kg and the dimensions are 14.15 x 2.95 x 3.65. Furthermore, this SHB10 is equipped with . The Kleemann Crushers also has a CE marking. Do you want more information or do you want to try the Kleemann SHB10 at our yard? Please let us know.