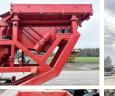

# Kleemann Kleeman SHB10

Year Reference number Hours

2001 BM005659 13.600

## Algemeen

Type Location Certificaat Chassis nummer

SHB10 Veldhoven, Netherlands CE 400900 Available at Boss Machinery! This Kleemann SHB10 Crushers from 2001 has an engine power of - kW and counts 13600 operational hours. The total weight of this Kleemann SHB10 is 34000 kg and the dimensions are 14.15 x 2.95 x 3.65. Furthermore, this SHB10 is equipped with . The Kleemann Crushers also has a CE marking. Do you want more information or do you want to try the Kleemann SHB10 at our yard? Please let us know.