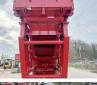

# Kleemann Kleeman SHB10

Year Reference number Hours

2001 BM005659 13.600

## Algemeen

Type Location Certificaat Chassis nummer

SHB10 Veldhoven, Netherlands CE 400900 Available at Boss Machinery! This Kleemann SHB10 Crushers from 2001 has an engine power of - kW and counts 13600 operational hours. The total weight of this Kleemann SHB10 is 34000 kg and the dimensions are 14.15 x 2.95 x 3.65. Furthermore, this SHB10 is equipped with . The Kleemann Crushers also has a CE marking. Do you want more information or do you want to try the Kleemann SHB10 at our yard? Please let us know.