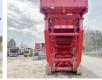

# Kleemann Kleeman SHB10

Year Reference number Hours

2001 BM005659 13.600

## Algemeen

Type Location Certificaat Chassis nummer

SHB10 Veldhoven, Netherlands CE 400900 Available at Boss Machinery! This Kleemann SHB10 Crushers from 2001 has an engine power of - kW and counts 13600 operational hours. The total weight of this Kleemann SHB10 is 34000 kg and the dimensions are 14.15 x 2.95 x 3.65. Furthermore, this SHB10 is equipped with . The Kleemann Crushers also has a CE marking. Do you want more information or do you want to try the Kleemann SHB10 at our yard? Please let us know.