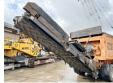

#### **Algemeen**

Description

Type DW3060 BUFFEL Location Veldhoven, Netherlands

Dutch vehicle Certificaat CE

Chassis nummer W0930632462D07193

Available at Boss

Machinery! This Doppstadt DW3060 BUFFEL Crushers from 2006 has an engine power of 193 kW and counts 4511 operational hours. Always worked in The Netherlands. The total weight of this Doppstadt DW3060

BUFFEL is 24000 kg and the dimensions are 9.90 x 2.60 x 3.70. Furthermore, this

3.70. Furthermore, this DW3060 BUFFEL is equipped with . The Doppstadt Crushers also has

Doppstadt Crushers also has a CE marking. Do you want more information or do you want to try the Doppstadt DW3060 BUFFEL at our yard? Please let us know.