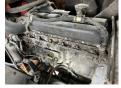

#### **Motor informatie**

Engine brand: Mercedes Benz

Cylinders:

Turbo

Capacity in kW: 193