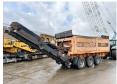

# Doppstadt DW3060 BUFFEL - Low Hours

#### **Algemeen**

Description

Type DW3060 BUFFEL Location Veldhoven, Netherlands

Dutch vehicle Certificaat CE

Chassis nummer W0930632462D07193

Available at Boss

Machinery! This Doppstadt DW3060 BUFFEL Crushers from 2006 has an engine power of 193 kW and counts 4511 operational hours. Always worked in The Netherlands. The total weight of this Doppstadt DW3060

BUFFEL is 24000 kg and the dimensions are 9.90 x 2.60 x 3.70. Furthermore, this

3.70. Furthermore, this DW3060 BUFFEL is equipped with . The Doppstadt Crushers also has

Doppstadt Crushers also has a CE marking. Do you want more information or do you want to try the Doppstadt DW3060 BUFFEL at our yard? Please let us know.