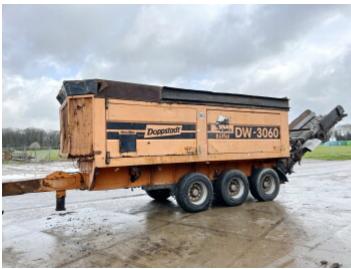

# Doppstadt DW3060 BUFFEL - Low Hours

#### **Algemeen**

Description

Type DW3060 BUFFEL Location Veldhoven, Netherlands

Dutch vehicle Certificaat CE

Chassis nummer W0930632462D07193

Available at Boss

Machinery! This Doppstadt DW3060 BUFFEL Crushers from 2006 has an engine power of 193 kW and counts 4511 operational hours. Always worked in The Netherlands. The total weight of this Doppstadt DW3060

BUFFEL is 24000 kg and the dimensions are 9.90 x 2.60 x 3.70. Furthermore, this

3.70. Furthermore, this DW3060 BUFFEL is equipped with . The Doppstadt Crushers also has

Doppstadt Crushers also has a CE marking. Do you want more information or do you want to try the Doppstadt DW3060 BUFFEL at our yard? Please let us know.