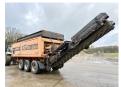

# Doppstadt DW3060 BUFFEL - Low Hours

#### **Algemeen**

Description

Type DW3060 BUFFEL Location Veldhoven, Netherlands

Dutch vehicle Certificaat CE

Chassis nummer W0930632462D07193

Available at Boss

Machinery! This Doppstadt DW3060 BUFFEL Crushers from 2006 has an engine power of 193 kW and counts 4511 operational hours. Always worked in The Netherlands. The total weight of this Doppstadt DW3060

BUFFEL is 24000 kg and the dimensions are 9.90 x 2.60 x 3.70. Furthermore, this

3.70. Furthermore, this DW3060 BUFFEL is equipped with . The Doppstadt Crushers also has

Doppstadt Crushers also has a CE marking. Do you want more information or do you want to try the Doppstadt DW3060 BUFFEL at our yard? Please let us know.