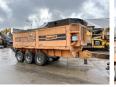

#### **Algemeen**

Description

Type DW3060 BUFFEL Location Veldhoven, Netherlands

Dutch vehicle Certificaat CE

Chassis nummer W0930632462D07193

Available at Boss

Machinery! This Doppstadt DW3060 BUFFEL Crushers from 2006 has an engine power of 193 kW and counts 4511 operational hours. Always worked in The Netherlands. The total weight of this Doppstadt DW3060

BUFFEL is 24000 kg and the dimensions are 9.90 x 2.60 x 3.70. Furthermore, this

3.70. Furthermore, this DW3060 BUFFEL is equipped with . The Doppstadt Crushers also has

Doppstadt Crushers also has a CE marking. Do you want more information or do you want to try the Doppstadt DW3060 BUFFEL at our yard? Please let us know.