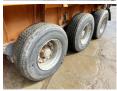

## Banden / Rupsen

 70%
 50%
 385/65R22.5

 70%
 70%
 385/65R22.5

 60%
 70%
 385/65R22.5