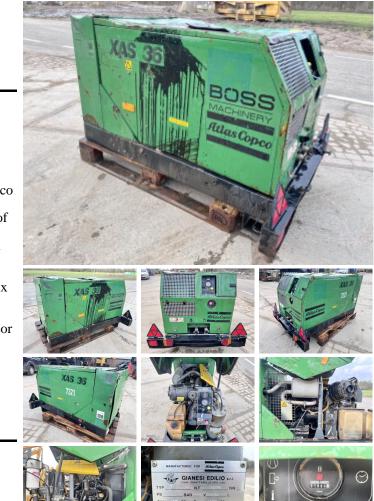

# Atlas Copco Atlas Copco XAS36

Year Reference number Hours 2000 BM005055 1.804

## Algemeen

Type Location Certificaat XAS36 Veldhoven, Netherlands CE Available at Boss Machinery! This Atlas Copco XAS36 Compressor from 2000 has an engine power of 15.3 kW and counts 1804 operational hours. The total weight of this Atlas Copco XAS36 is 470 kg and the dimensions are 1.55 x 1.08 x 0.95. Furthermore, this XAS36 is equipped with . The Atlas Copco Compressor also has a CE marking. Do you want more information or do you want to try the Atlas Copco XAS36 at our yard? Please let us know.