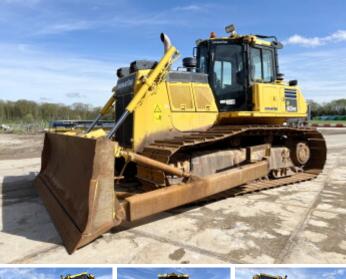

### **Algemeen**

Description

Type D65PX-18

Location Veldhoven, Netherlands

Certificaat CI

Chassis nummer KMT0D127CJA091708

Available at Boss

Machinery! This Komatsu D65PX-18 Dozer from 2019 has an engine power of 164 kW and counts 7375 operational hours. The total weight of this Komatsu D65PX-18 is 21600 kg and the dimensions are 5.55 x

3.97 x 3.30. Furthermore, this D65PX-18 is equipped with Camera, Air Conditioning, Beacon. The Komatsu Dozer also has a CE marking. Do you want more information or do you want to try the Komatsu D65PX-18 at our yard? Please let us know.