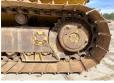

rtificaat CI

Chassis nummer KMT0D127CJA091708

Available at Boss

Machinery! This Komatsu D65PX-18 Dozer from 2019 has an engine power of 164 kW and counts 7375 operational hours. The total weight of this Komatsu D65PX-18 is 21600 kg and the dimensions are 5.55 x

3.97 x 3.30. Furthermore, this D65PX-18 is equipped with Camera, Air Conditioning, Beacon. The Komatsu Dozer also has a CE marking. Do you want more information or do you want to try the Komatsu D65PX-18 at our yard? Please let us know.

#### Maten / Gewichten

L\*W\*H: 5.55 x 3.97 x 3.30

Weight: 21600

#### **Motor informatie**

Engine brand: Komatsu
Engine model: SAA6D114E-6

Cylinders: 6

Turbo

Capacity in kW: 164

## Banden / Rupsen

Plate % 80
Sprocket % 80
Chain % 80
Plate width: 90

## **Opties**































Air Conditioning Beacon