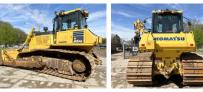

### **Algemeen**

Description

Type D65PX-18

Location Veldhoven, Netherlands

Certificaat CI

Chassis nummer KMT0D127CJA091708

Available at Boss

Machinery! This Komatsu D65PX-18 Dozer from 2019 has an engine power of 164 kW and counts 7375 operational hours. The total weight of this Komatsu D65PX-18 is 21600 kg and the dimensions are 5.55 x

3.97 x 3.30. Furthermore, this D65PX-18 is equipped with Camera, Air Conditioning, Beacon. The Komatsu Dozer also has a CE marking. Do you want more information or do you want to try the Komatsu D65PX-18 at our yard? Please let us know.