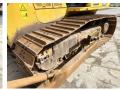

Certificaat CI

Chassis nummer KMT0D127CJA091708

Available at Boss

Machinery! This Komatsu D65PX-18 Dozer from 2019 has an engine power of 164 kW and counts 7375 operational hours. The total weight of this Komatsu D65PX-18 is 21600 kg and the dimensions are 5.55 x

3.97 x 3.30. Furthermore, this D65PX-18 is equipped with Camera, Air Conditioning, Beacon. The Komatsu Dozer also has a CE marking. Do you want more information or do you want to try the Komatsu D65PX-18 at our yard? Please let us know.

#### Maten / Gewichten

L\*W\*H: 5.55 x 3.97 x 3.30

Weight: 21600

#### **Motor informatie**

Engine brand: Komatsu
Engine model: SAA6D114E-6

Cylinders: 6

Turbo

Capacity in kW: 164

## Banden / Rupsen

Plate % 80
Sprocket % 80
Chain % 80
Plate width: 90

## **Opties**































Air Conditioning Beacon