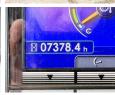

# Komatsu D65PX-18

Year 2019
Reference number BM005754
Hours 7.375

### **Algemeen**

Description

Type D65PX-18

Location Veldhoven, Netherlands

Certificaat CI

Chassis nummer KMT0D127CJA091708

Available at Boss

Machinery! This Komatsu D65PX-18 Dozer from 2019 has an engine power of 164 kW and counts 7375 operational hours. The total weight of this Komatsu D65PX-18 is 21600 kg and the dimensions are 5.55 x