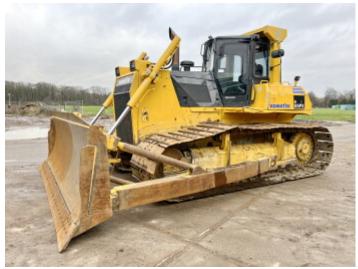

### Algemeen

Description

Type D85PX-15

Location Veldhoven, Netherlands

Certificaat CE + EPA

Available at Boss

Machinery! This Komatsu D85PX-15 Dozer from 2004 has an engine power of 179 kW and counts 6317 operational hours. The total weight of this Komatsu D85PX-15 is 27550 kg and

the dimensions are 6.35 x 4.35 x 3.30. Furthermore, this D85PX-15 is equipped with

Air Conditioning, Radio, Camera. The Komatsu Dozer also has a CE + EPA marking. Do you want more information or do you want to try the Komatsu D85PX-15 at our yard? Please let us