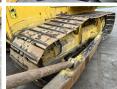

at CE + EPA

Available at Boss

Machinery! This Komatsu D85PX-15 Dozer from 2004 has an engine power of 179 kW and counts 6317 operational hours. The total weight of this Komatsu D85PX-15 is 27550 kg and

the dimensions are 6.35 x 4.35 x 3.30. Furthermore, this D85PX-15 is equipped with

Air Conditioning, Radio, Camera. The Komatsu Dozer also has a CE + EPA marking. Do you want more information or do you want to try the Komatsu D85PX-15 at our yard? Please let us

know.

#### Maten / Gewichten

Weight: 27550

L\*W\*H: 6.35 x 4.35 x 3.30

# **Motor informatie**

Engine brand: Komatsu Engine model: SA6D125E-3

Cylinders:

Turbo

Capacity in kW: 179

# **Banden / Rupsen**

Chain % 20 20 Plate % Sprocket % 20 Plate width: 90 cm

# **Opties**

Air Conditioning Radio Camera

























KOMATSU