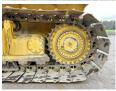

CE + EPA

Available at Boss

Machinery! This Komatsu D85PX-15 Dozer from 2004 has an engine power of 179 kW and counts 6317 operational hours. The total weight of this Komatsu D85PX-15 is 27550 kg and

the dimensions are 6.35 x 4.35 x 3.30. Furthermore, this D85PX-15 is equipped with

Air Conditioning, Radio, Camera. The Komatsu Dozer also has a CE + EPA marking. Do you want more information or do you want to try the Komatsu D85PX-15 at our yard? Please let us

know.

#### Maten / Gewichten

Weight: 27550

L\*W\*H: 6.35 x 4.35 x 3.30

# **Motor informatie**

Engine brand: Komatsu Engine model: SA6D125E-3

Cylinders:

Turbo

Capacity in kW: 179

# **Banden / Rupsen**

Chain % 20 20 Plate % Sprocket % 20 Plate width: 90 cm

# **Opties**

Air Conditioning Radio Camera

























KOMATSU