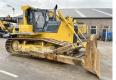

### Algemeen

Description

Type D85PX-15

Location Veldhoven, Netherlands

Certificaat CE + EPA

Available at Boss

Machinery! This Komatsu D85PX-15 Dozer from 2004 has an engine power of 179 kW and counts 6317 operational hours. The total weight of this Komatsu D85PX-15 is 27550 kg and

the dimensions are 6.35 x 4.35 x 3.30. Furthermore, this D85PX-15 is equipped with

Air Conditioning, Radio, Camera. The Komatsu Dozer also has a CE + EPA marking. Do you want more information or do you want to try the Komatsu D85PX-15 at our yard? Please let us