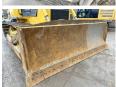

### Algemeen

Description

Type D85PX-15

Location Veldhoven, Netherlands

Certificaat CE + EPA

Available at Boss

Machinery! This Komatsu D85PX-15 Dozer from 2004 has an engine power of 179 kW and counts 6317 operational hours. The total weight of this Komatsu D85PX-15 is 27550 kg and

the dimensions are 6.35 x 4.35 x 3.30. Furthermore, this D85PX-15 is equipped with

Air Conditioning, Radio, Camera. The Komatsu Dozer also has a CE + EPA marking. Do you want more information or do you want to try the Komatsu D85PX-15 at our yard? Please let us