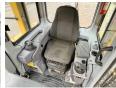

ertificaat CE + EPA

Available at Boss

Machinery! This Komatsu D85PX-15 Dozer from 2004 has an engine power of 179 kW and counts 6317 operational hours. The total weight of this Komatsu D85PX-15 is 27550 kg and

the dimensions are 6.35 x 4.35 x 3.30. Furthermore, this D85PX-15 is equipped with

Air Conditioning, Radio, Camera. The Komatsu Dozer also has a CE + EPA marking. Do you want more information or do you want to try the Komatsu D85PX-15 at our yard? Please let us

know.

#### Maten / Gewichten

Weight: 27550

L\*W\*H: 6.35 x 4.35 x 3.30

# **Motor informatie**

Engine brand: Komatsu Engine model: SA6D125E-3

Cylinders:

Turbo

Capacity in kW: 179

# **Banden / Rupsen**

Chain % 20 20 Plate % Sprocket % 20 Plate width: 90 cm

# **Opties**

Air Conditioning Radio Camera

























KOMATSU