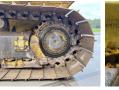

#### Banden / Rupsen

| Plate %      |  |
|--------------|--|
| Sprocket %   |  |
| Chain %      |  |
| Plate width: |  |