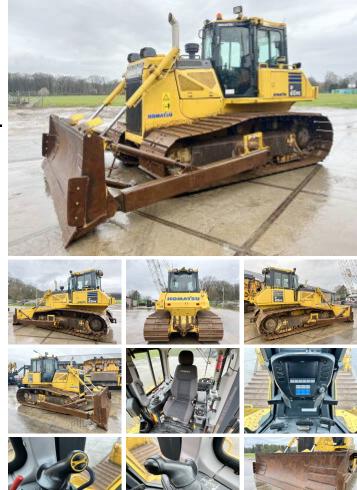

#### Algemeen

Type Location Certificaat

D65PX-17 Veldhoven, Netherlands CE + EPAAvailable at Boss Machinery! This Komatsu D65PX-17 Dozer from 2014 has an engine power of 164 kW and counts 13373 operational hours. The total weight of this Komatsu D65PX-17 is 21480 kg and the dimensions are 5.90 x3.98 x 3.30. Furthermore, this D65PX-17 is equipped with Beacon, Radio, Camera, Air Conditioning. The Komatsu Dozer also has a CE + EPAmarking. Do you want more information or do you want to try the Komatsu D65PX-17 at our yard? Please let us know.

#### Maten / Gewichten

Extra dimensions: L\*W\*H: Weight: 4.65 x 2.97 x 3.30 5.90 x 3.98 x 3.30 21480

Komatsu SAA6D114E-5

6

164

### **Opties**

Beacon Radio Camera Air Conditioning