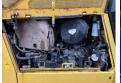

therlands CE + EPAAvailable at Boss Machinery! This Komatsu D65PX-17 Dozer from 2014 has an engine power of 164 kW and counts 13373 operational hours. The total weight of this Komatsu D65PX-17 is 21480 kg and the dimensions are 5.90 x3.98 x 3.30. Furthermore, this D65PX-17 is equipped with Beacon, Radio, Camera, Air Conditioning. The Komatsu Dozer also has a CE + EPAmarking. Do you want more information or do you want to try the Komatsu D65PX-17 at our yard? Please let us know.

Description

#### Maten / Gewichten

Extra dimensions: L\*W\*H: Weight: 4.65 x 2.97 x 3.30 5.90 x 3.98 x 3.30 21480

Komatsu SAA6D114E-5

6

164

#### Motor informatie

#### Banden / Rupsen

| Plate %      |  |
|--------------|--|
| Sprocket %   |  |
| Chain %      |  |
| Plate width: |  |

### **Opties**













Beacon Radio Camera Air Conditioning