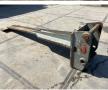

## Liebherr Spade SW48 Likufix

Year 2016 Reference number 406

## Algemeen

Description

Type Liebherr Spade SW48 Likufix

Location Veldhoven, Netherlands

Available at Boss

Machinery! This - Liebherr Spade SW48 Likufix Bucket from 2016 has an engine power of - kW and counts 0 operational hours. The total weight of this - Liebherr Spade SW48 Likufix is 650