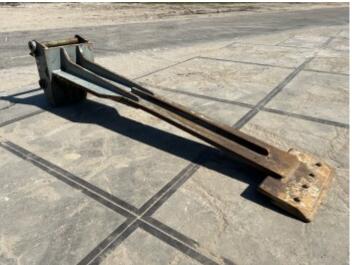

## Liebherr Spade SW48 Likufix

Year 2016 Reference number 406

## Algemeen

Description

Type Liebherr Spade SW48 Likufix

Location Veldhoven, Netherlands

Available at Boss

Machinery! This - Liebherr Spade SW48 Likufix Bucket from 2016 has an engine power of - kW and counts 0 operational hours. The total weight of this - Liebherr Spade SW48 Likufix is 650

kg and the dimensions are

3.10 x 0.65 x 0.74.

Furthermore, this Liebherr Spade SW48 Likufix is equipped with . Do you want more information or do you want to try the - Liebherr Spade SW48 Likufix at our yard? Please let us know.

Weight: 650

L\*W\*H: 3.10 x 0.65 x 0.74