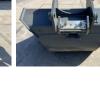

## Algemeen

Type Location

Description

Lehnhoff Liebherr Bucket Veldhoven, Netherlands Available at Boss Machinery! This - Lehnhoff Liebherr Bucket Bucket from 2021 has an engine power of kW and counts 0 operational hours. The total weight of this - Lehnhoff Liebherr Bucket is - kg and the dimensions are 1.64 x 1.25 x 1.10. Furthermore, this Lehnhoff Liebherr Bucket is equipped with . Do you want more information or do you want to try the - Lehnhoff Liebherr Bucket at our yard? Please let us know.