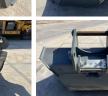

## Algemeen

Type Location

Description

Lehnhoff Liebherr Bucket Veldhoven, Netherlands Available at Boss Machinery! This - Lehnhoff Liebherr Bucket Bucket from 2021 has an engine power of kW and counts 0 operational hours. The total weight of this - Lehnhoff Liebherr Bucket is - kg and the dimensions are 1.64 x 1.25 x 1.10. Furthermore, this Lehnhoff Liebherr Bucket is equipped with . Do you want more information or do you want to try the - Lehnhoff Liebherr Bucket at our yard? Please let us know.