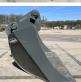

## Lehnhoff Liebherr **Bucket**

Year Reference number

2021 405

## Algemeen

Type Location

Description

Lehnhoff Liebherr Bucket Veldhoven, Netherlands Available at Boss Machinery! This - Lehnhoff Liebherr Bucket Bucket from 2021 has an engine power of kW and counts 0 operational hours. The total weight of this - Lehnhoff Liebherr Bucket is - kg and the dimensions are 1.64 x 1.25 x 1.10. Furthermore, this Lehnhoff Liebherr Bucket is equipped with . Do you want more information or do you want to try the - Lehnhoff Liebherr Bucket at our yard? Please let us know.