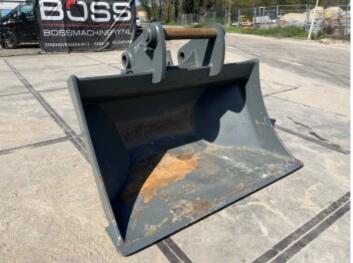

## Lehnhoff Liebherr **Bucket**

Year Reference number

2021 405

## Algemeen

Type Location

Description

Lehnhoff Liebherr Bucket Veldhoven, Netherlands Available at Boss Machinery! This - Lehnhoff Liebherr Bucket Bucket from 2021 has an engine power of kW and counts 0 operational hours. The total weight of this - Lehnhoff Liebherr Bucket is - kg and the dimensions are 1.64 x 1.25 x 1.10. Furthermore, this Lehnhoff Liebherr Bucket is equipped with . Do you want more information or do you want to try the - Lehnhoff Liebherr Bucket at our yard? Please let us know.