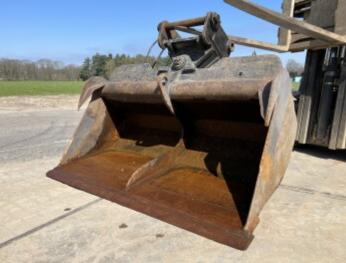

## **Tilting Bucket for** Liebherr - 15 - 20 Ton

Reference number

410

Available at Boss

Machinery! This - Tilting Bucket for Liebherr - 15 - 20 Ton Bucket from 0 has an engine power of - kW and counts 0 operational hours. Bought from the first owner. The total weight of this -Tilting Bucket for Liebherr -

15 - 20 Ton is - kg and the

dimensions are -. Furthermore, this Tilting Bucket for Liebherr - 15 - 20 Ton is equipped with . Do you want more information or do you want to try the -Tilting Bucket for Liebherr -15 - 20 Ton at our yard?

## Maten / Gewichten

**Bucket Dimensions:** 2.00 x 1.35 x 1.35