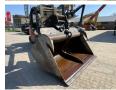

## **Tilting Bucket for** Liebherr - 15 - 20 Ton

Reference number

410

Available at Boss

Machinery! This - Tilting Bucket for Liebherr - 15 - 20 Ton Bucket from 0 has an engine power of - kW and counts 0 operational hours. Bought from the first owner. The total weight of this -Tilting Bucket for Liebherr -

15 - 20 Ton is - kg and the

dimensions are -. Furthermore, this Tilting Bucket for Liebherr - 15 - 20 Ton is equipped with . Do you want more information or do you want to try the -Tilting Bucket for Liebherr -15 - 20 Ton at our yard?