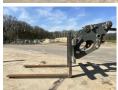

## Forks for Liebherr - 15 -20 Ton

Year 2021 Reference number 64

## Algemeen

Forks for Liebherr - 15 - 20 Type

Ton

Location Veldhoven, Netherlands

First owner

Description

Available at Boss

Machinery! This - Forks for Liebherr - 15 - 20 Ton Bucket from 2021 has an engine power of - kW and counts 0 operational hours. Bought from the first owner. The total weight of this -

Forks for Liebherr - 15 - 20

Ton is - kg and the

dimensions are -. Furthermore, this Forks for Liebherr - 15 - 20 Ton is equipped with . Do you want more information or do you want to try the - Forks for Liebherr - 15 - 20 Ton at our yard? Please let us know.