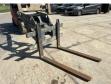

## Forks for Liebherr - 15 -20 Ton

Year 2021 Reference number 64

## Algemeen

Forks for Liebherr - 15 - 20 Type

Ton

Location Veldhoven, Netherlands

First owner

Description

Available at Boss

Machinery! This - Forks for Liebherr - 15 - 20 Ton Bucket from 2021 has an engine power of - kW and counts 0 operational hours. Bought from the first owner. The total weight of this -

Forks for Liebherr - 15 - 20

Ton is - kg and the

dimensions are -. Furthermore, this Forks for Liebherr - 15 - 20 Ton is equipped with . Do you want more information or do you want to try the - Forks for Liebherr - 15 - 20 Ton at our yard? Please let us know.