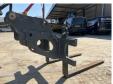

## Forks for Liebherr - 15 -20 Ton

Year 2021 Reference number 64

## Algemeen

Forks for Liebherr - 15 - 20 Type

Ton

Location Veldhoven, Netherlands

First owner

Description

Available at Boss

Machinery! This - Forks for Liebherr - 15 - 20 Ton Bucket from 2021 has an engine power of - kW and counts 0 operational hours. Bought from the first owner. The total weight of this -

Forks for Liebherr - 15 - 20

Ton is - kg and the

dimensions are -. Furthermore, this Forks for Liebherr - 15 - 20 Ton is equipped with . Do you want more information or do you want to try the - Forks for Liebherr - 15 - 20 Ton at our yard? Please let us know.