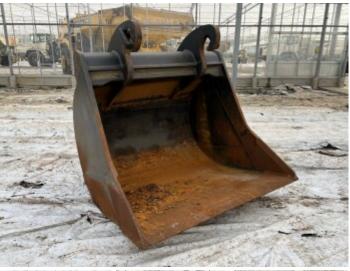

## **Bucket - CW45B**

Reference number \_B330\_

## Algemeen

Description

Type Bucket - CW45B

Location Veldhoven, Netherlands

Available at Boss

Machinery! This - Bucket - CW45B Bucket from 0 has an engine power of - kW and counts 0 operational hours. The total weight of this - Bucket - CW45B is - kg and the dimensions are 1.52 x 1.55 x 1.50. Furthermore, this Bucket - CW45B is equipped

1.55 x 1.50. Furthermore, this Bucket - CW45B is equipped with . Do you want more information or do you want to try the - Bucket - CW45B at our yard? Please let us

know.

## **Maten / Gewichten**

m3 2 Size between ears 70 cm

L\*W\*H: 1.52 x 1.55 x 1.50