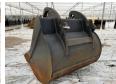

## **Bucket - CW45B**

Reference number \_B330\_

## Algemeen

Description

Type Bucket - CW45B

Location Veldhoven, Netherlands

Available at Boss

Machinery! This - Bucket - CW45B Bucket from 0 has an engine power of - kW and counts 0 operational hours. The total weight of this - Bucket - CW45B is - kg and the dimensions are 1.52 x 1.55 x 1.50. Furthermore, this Bucket - CW45B is equipped

1.55 x 1.50. Furthermore, this Bucket - CW45B is equipped with . Do you want more information or do you want to try the - Bucket - CW45B at our yard? Please let us

know.

## **Maten / Gewichten**

m3 2 Size between ears 70 cm

L\*W\*H: 1.52 x 1.55 x 1.50