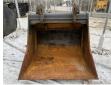

## **Bucket - CW45B**

Reference number \_B330\_

## Algemeen

Description

Type Bucket - CW45B

Location Veldhoven, Netherlands

Available at Boss

Machinery! This - Bucket - CW45B Bucket from 0 has an engine power of - kW and counts 0 operational hours. The total weight of this - Bucket - CW45B is - kg and the dimensions are 1.52 x 1.55 x 1.50. Furthermore, this Bucket - CW45B is equipped

1.55 x 1.50. Furthermore, this Bucket - CW45B is equipped with . Do you want more information or do you want to try the - Bucket - CW45B at our yard? Please let us

know.

## **Maten / Gewichten**

m3 2 Size between ears 70 cm

L\*W\*H: 1.52 x 1.55 x 1.50