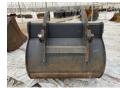

## **Bucket - CW45B**

Reference number \_B330\_

## Algemeen

Description

Type Bucket - CW45B

Location Veldhoven, Netherlands

Available at Boss

Machinery! This - Bucket - CW45B Bucket from 0 has an engine power of - kW and counts 0 operational hours. The total weight of this - Bucket - CW45B is - kg and the dimensions are 1.52 x 1.55 x 1.50. Furthermore, this Bucket - CW45B is equipped

1.55 x 1.50. Furthermore, this Bucket - CW45B is equipped with . Do you want more information or do you want to try the - Bucket - CW45B at our yard? Please let us

know.

## **Maten / Gewichten**

m3 2 Size between ears 70 cm

L\*W\*H: 1.52 x 1.55 x 1.50