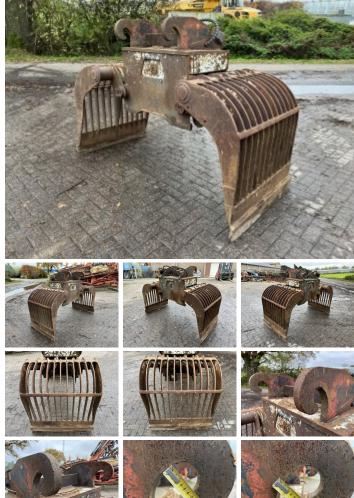

## **Sorting Grapple**

362

## Algemeen

Type Location

Description

Sorting Grapple 13-15 Ton Veldhoven, Netherlands Available at Boss Machinery! This - Sorting Grapple 13-15 Ton Bucket from 0 has an engine power of - kW and counts 0 operational hours. The total weight of this - Sorting Grapple 13-15 Ton is - kg and the dimensions are 2.20 x 1.00 x 1.50. Furthermore, this Sorting Grapple 13-15 Ton is equipped with . Do you want more information or do you want to try the - Sorting Grapple 13-15 Ton at our yard? Please let us know.

## Maten / Gewichten

L\*W\*H:

2.20 x 1.00 x 1.50