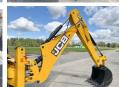

#### Algemeen

Description

 $3DX\,/\,3CX$  Plus Eco Xpert 4WDType

5

Location Veldhoven, Netherlands NOT FOR SALE IN EU / Certificaat

NO CE MARK

Available at Boss

Machinery! This used JCB 3DX / 3CX Plus Eco Xpert 4WD Backhoe Loader from 2023 has an engine power of 55 kW and counts 5 operational hours. The total

weight of this JCB 3DX / 3CX Plus Eco Xpert 4WD is 7460 kg and the dimensions are 5.55 x 2.50 x 3.55.

Furthermore, this 3DX / 3CX Plus Eco Xpert 4WD is equipped with Radio. The JCB Backhoe Loader also has a NOT FOR SALE IN EU / NO CE MARK marking. Do you want more