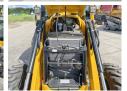

#### **Motor informatie**

Engine brand: JCB

444TA4-55 Engine model:

Cylinders:

Turbo

Capacity in kW: 55