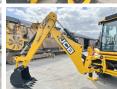

#### Algemeen

Description

 $3DX\,/\,3CX$  Plus Eco Xpert 4WDType

5

Location Veldhoven, Netherlands NOT FOR SALE IN EU / Certificaat

NO CE MARK

Available at Boss

Machinery! This used JCB 3DX / 3CX Plus Eco Xpert 4WD Backhoe Loader from 2023 has an engine power of 55 kW and counts 5 operational hours. The total

weight of this JCB 3DX / 3CX Plus Eco Xpert 4WD is 7460 kg and the dimensions are 5.55 x 2.50 x 3.55.

Furthermore, this 3DX / 3CX Plus Eco Xpert 4WD is equipped with Radio. The JCB Backhoe Loader also has a NOT FOR SALE IN EU / NO CE MARK marking. Do you want more