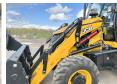

#### Algemeen

Description

 $3DX\,/\,3CX$  Plus Eco Xpert 4WDType

5

Location Veldhoven, Netherlands NOT FOR SALE IN EU / Certificaat

NO CE MARK

Available at Boss

Machinery! This used JCB 3DX / 3CX Plus Eco Xpert 4WD Backhoe Loader from 2023 has an engine power of 55 kW and counts 5 operational hours. The total

weight of this JCB 3DX / 3CX Plus Eco Xpert 4WD is 7460 kg and the dimensions are 5.55 x 2.50 x 3.55.

Furthermore, this 3DX / 3CX Plus Eco Xpert 4WD is equipped with Radio. The JCB Backhoe Loader also has a NOT FOR SALE IN EU / NO CE MARK marking. Do you want more