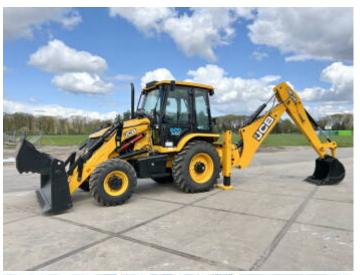

#### Algemeen

Description

 $3DX\,/\,3CX$  Plus Eco Xpert 4WDType

5

Location Veldhoven, Netherlands NOT FOR SALE IN EU / Certificaat

NO CE MARK

Available at Boss

Machinery! This used JCB 3DX / 3CX Plus Eco Xpert 4WD Backhoe Loader from 2023 has an engine power of 55 kW and counts 5 operational hours. The total

weight of this JCB 3DX / 3CX Plus Eco Xpert 4WD is 7460 kg and the dimensions are 5.55 x 2.50 x 3.55.

Furthermore, this 3DX / 3CX Plus Eco Xpert 4WD is equipped with Radio. The JCB Backhoe Loader also has a NOT FOR SALE IN EU / NO CE MARK marking. Do you want more