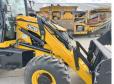

#### Algemeen

Description

 $3DX\,/\,3CX$  Plus Eco Xpert 4WDType

5

Location Veldhoven, Netherlands NOT FOR SALE IN EU / Certificaat

NO CE MARK

Available at Boss

Machinery! This used JCB 3DX / 3CX Plus Eco Xpert 4WD Backhoe Loader from 2023 has an engine power of 55 kW and counts 5 operational hours. The total

weight of this JCB 3DX / 3CX Plus Eco Xpert 4WD is 7460 kg and the dimensions are 5.55 x 2.50 x 3.55.

Furthermore, this 3DX / 3CX Plus Eco Xpert 4WD is equipped with Radio. The JCB Backhoe Loader also has a NOT FOR SALE IN EU / NO CE MARK marking. Do you want more