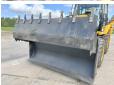

#### Algemeen

Description

 $3DX\,/\,3CX$  Plus Eco Xpert 4WDType

5

Location Veldhoven, Netherlands NOT FOR SALE IN EU / Certificaat

NO CE MARK

Available at Boss

Machinery! This used JCB 3DX / 3CX Plus Eco Xpert 4WD Backhoe Loader from 2023 has an engine power of 55 kW and counts 5 operational hours. The total

weight of this JCB 3DX / 3CX Plus Eco Xpert 4WD is 7460 kg and the dimensions are 5.55 x 2.50 x 3.55.

Furthermore, this 3DX / 3CX Plus Eco Xpert 4WD is equipped with Radio. The JCB Backhoe Loader also has a NOT FOR SALE IN EU / NO CE MARK marking. Do you want more