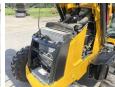

#### **Motor informatie**

Engine brand: JCB

444TA4-55 Engine model:

Cylinders:

Turbo

Capacity in kW: 55