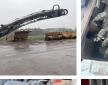

#### Algemeen

Type Location Certificaat Chassis nummer

Description

W50DC Veldhoven, Netherlands CE + EPA0905.0626 Available at Boss Machinery! This Wirtgen W50DC Soil Stabilizor from 2012 has an engine power of 92 kW and counts 6505 operational hours. . The total weight of this Wirtgen W50DC is 7300 kg and the dimensions are 7.90 x 1.75 x 2.65. Furthermore, this W50DC is equipped with Beacon, Backup alarm. The Wirtgen Soil Stabilizor also has a CE + EPA marking. Do you want more information or do you want to try the Wirtgen W50DC at our yard? Please let us know.