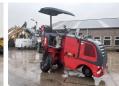

#### Algemeen

Type Location Certificaat Chassis nummer

Description

W50DC Veldhoven, Netherlands CE + EPA0905.0626 Available at Boss Machinery! This Wirtgen W50DC Soil Stabilizor from 2012 has an engine power of 92 kW and counts 6505 operational hours. . The total weight of this Wirtgen W50DC is 7300 kg and the dimensions are 7.90 x 1.75 x 2.65. Furthermore, this W50DC is equipped with Beacon, Backup alarm. The Wirtgen Soil Stabilizor also has a CE + EPA marking. Do you want more information or do you want to try the Wirtgen W50DC at our yard? Please let us know.