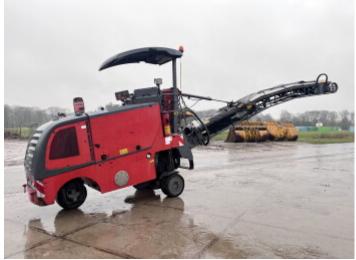

#### Algemeen

Type Location Certificaat Chassis nummer

Description

W50DC Veldhoven, Netherlands CE + EPA0905.0626 Available at Boss Machinery! This Wirtgen W50DC Soil Stabilizor from 2012 has an engine power of 92 kW and counts 6505 operational hours. . The total weight of this Wirtgen W50DC is 7300 kg and the dimensions are 7.90 x 1.75 x 2.65. Furthermore, this W50DC is equipped with Beacon, Backup alarm. The Wirtgen Soil Stabilizor also has a CE + EPA marking. Do you want more information or do you want to try the Wirtgen W50DC at our yard? Please let us know.