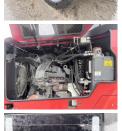

#### Algemeen

Type Location Certificaat Chassis nummer

Description

W50DC Veldhoven, Netherlands CE + EPA0905.0626 Available at Boss Machinery! This Wirtgen W50DC Soil Stabilizor from 2012 has an engine power of 92 kW and counts 6505 operational hours. . The total weight of this Wirtgen W50DC is 7300 kg and the dimensions are 7.90 x 1.75 x 2.65. Furthermore, this W50DC is equipped with Beacon, Backup alarm. The Wirtgen Soil Stabilizor also has a CE + EPA marking. Do you want more information or do you want to try the Wirtgen W50DC at our yard? Please let us know.

## Motor informatie

Maten / Gewichten

Engine brand: Engine model: Capacity in kW:

Deutz TCD 2012 L04 2V 92

7300