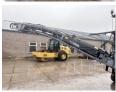

#### Algemeen

Type Location Certificaat Chassis nummer

Description

W50DC Veldhoven, Netherlands CE + EPA0905.0626 Available at Boss Machinery! This Wirtgen W50DC Soil Stabilizor from 2012 has an engine power of 92 kW and counts 6505 operational hours. . The total weight of this Wirtgen W50DC is 7300 kg and the dimensions are 7.90 x 1.75 x 2.65. Furthermore, this W50DC is equipped with Beacon, Backup alarm. The Wirtgen Soil Stabilizor also has a CE + EPA marking. Do you want more information or do you want to try the Wirtgen W50DC at our yard? Please let us know.