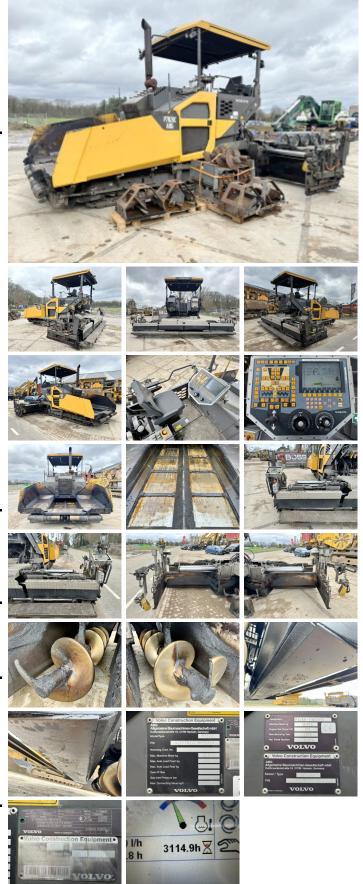

#### Algemeen

Type Location Certificaat

P7820C Veldhoven, Netherlands CE Available at Boss Machinery! This Volvo P7820C Asphalt Paver from 2015 has an engine power of 175 kW and counts 3115 operational hours. The total weight of this Volvo P7820C is 20800 kg and the dimensions are 6.40 x 3.45 x 2.92. Furthermore, this P7820C is equipped with GPS Kit Topcon, Extra hydraulic function. The Volvo Asphalt Paver also has a CE marking. Do you want more information or do you want to try the Volvo P7820C at our yard? Please let us know.

#### Maten / Gewichten

Weight: L\*W\*H: 20800 6.40 x 3.45 x 2.92

#### **Technische informatie**

Hydraulic Levelling

#### **Motor informatie**

Engine brand: Engine model: Cylinders: Capacity in kW:

### Opties

GPS Kit Extra hydraulic function Topcon

Volvo

D8H

6

175