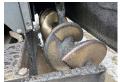

#### **Algemeen**

Type P7820C

Location Veldhoven, Netherlands

Certificaat Cl

Chassis nummer VCEP782CP0H710114

Available at Boss Machinery! This Volvo P7820C Asphalt Paver from 2015 has an engine power of 175 kW and counts 7600 operational hours. The total weight of this Volvo P7820C

is 20800 kg and the dimensions are 6.40 x 3.45 x

Description

2.92. Furthermore, this
P7820C is equipped with
ACD (Attachment Control
Device), Extra hydraulic
function. The Volvo Asphalt

Paver also has a CE marking. Do you want more