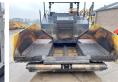

#### **Algemeen**

Type P7820C

Location Veldhoven, Netherlands

Certificaat Cl

Chassis nummer VCEP782CP0H710114

Available at Boss Machinery! This Volvo P7820C Asphalt Paver from 2015 has an engine power of 175 kW and counts 7600 operational hours. The total weight of this Volvo P7820C

is 20800 kg and the dimensions are 6.40 x 3.45 x

Description

2.92. Furthermore, this
P7820C is equipped with
ACD (Attachment Control
Device), Extra hydraulic
function. The Volvo Asphalt

Paver also has a CE marking. Do you want more