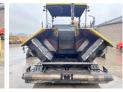

#### **Algemeen**

Type P7820C

Location Veldhoven, Netherlands

Certificaat Cl

Chassis nummer VCEP782CP0H710114

Available at Boss Machinery! This Volvo P7820C Asphalt Paver from 2015 has an engine power of 175 kW and counts 7600 operational hours. The total weight of this Volvo P7820C

is 20800 kg and the dimensions are 6.40 x 3.45 x

Description

2.92. Furthermore, this
P7820C is equipped with
ACD (Attachment Control
Device), Extra hydraulic
function. The Volvo Asphalt

Paver also has a CE marking. Do you want more