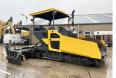

# Volvo P7820C

#### **Algemeen**

Type P7820C

Location Veldhoven, Netherlands

Certificaat Cl

Chassis nummer VCEP782CP0H710114

Available at Boss Machinery! This Volvo P7820C Asphalt Paver from 2015 has an engine power of 175 kW and counts 7600 operational hours. The total weight of this Volvo P7820C

is 20800 kg and the dimensions are 6.40 x 3.45 x

Description

2.92. Furthermore, this
P7820C is equipped with
ACD (Attachment Control
Device), Extra hydraulic
function. The Volvo Asphalt

Paver also has a CE marking. Do you want more