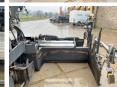

#### **Algemeen**

Type P7820C

Location Veldhoven, Netherlands

Certificaat Cl

Chassis nummer VCEP782CP0H710114

Available at Boss Machinery! This Volvo P7820C Asphalt Paver from 2015 has an engine power of 175 kW and counts 7600 operational hours. The total weight of this Volvo P7820C

is 20800 kg and the dimensions are 6.40 x 3.45 x

Description

2.92. Furthermore, this
P7820C is equipped with
ACD (Attachment Control
Device), Extra hydraulic
function. The Volvo Asphalt

Paver also has a CE marking. Do you want more