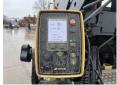

ssis nummer VCEP782CP0H710114

Available at Boss Machinery! This Volvo P7820C Asphalt Paver from 2015 has an engine power of 175 kW and counts 7600 operational hours. The total weight of this Volvo P7820C

is 20800 kg and the dimensions are 6.40 x 3.45 x

Description

2.92. Furthermore, this
P7820C is equipped with
ACD (Attachment Control
Device), Extra hydraulic
function. The Volvo Asphalt

Paver also has a CE marking. Do you want more

information or do you want to try the Volvo P7820C at our yard? Please let us know.

#### Maten / Gewichten

L\*W\*H: 6.40 x 3.45 x 2.92

Weight: 20800

# **Motor informatie**

Engine brand: Volvo
Engine model: D8H
Cylinders: 6
Capacity in kW: 175

# **Opties**

ACD (Attachment Control Device)

Extra hydraulic function