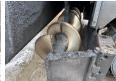

#### **Algemeen**

Type P7820C

Location Veldhoven, Netherlands

Certificaat Cl

Chassis nummer VCEP782CP0H710114

Available at Boss Machinery! This Volvo P7820C Asphalt Paver from 2015 has an engine power of 175 kW and counts 7600 operational hours. The total weight of this Volvo P7820C

is 20800 kg and the dimensions are 6.40 x 3.45 x

Description

2.92. Furthermore, this
P7820C is equipped with
ACD (Attachment Control
Device), Extra hydraulic
function. The Volvo Asphalt

Paver also has a CE marking. Do you want more