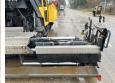

#### **Algemeen**

Type P7820C

Location Veldhoven, Netherlands

Certificaat Cl

Chassis nummer VCEP782CP0H710114

Available at Boss Machinery! This Volvo P7820C Asphalt Paver from 2015 has an engine power of 175 kW and counts 7600 operational hours. The total weight of this Volvo P7820C

is 20800 kg and the dimensions are 6.40 x 3.45 x

Description

2.92. Furthermore, this
P7820C is equipped with
ACD (Attachment Control
Device), Extra hydraulic
function. The Volvo Asphalt

Paver also has a CE marking. Do you want more