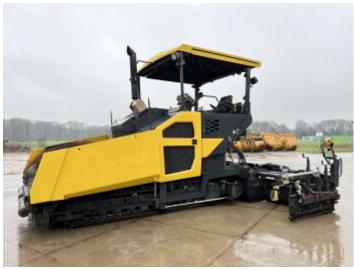

#### **Algemeen**

Type P7820C

Location Veldhoven, Netherlands

Certificaat Cl

Chassis nummer VCEP782CP0H710114

Available at Boss Machinery! This Volvo P7820C Asphalt Paver from 2015 has an engine power of 175 kW and counts 7600 operational hours. The total weight of this Volvo P7820C

is 20800 kg and the dimensions are 6.40 x 3.45 x

Description

2.92. Furthermore, this
P7820C is equipped with
ACD (Attachment Control
Device), Extra hydraulic
function. The Volvo Asphalt

Paver also has a CE marking. Do you want more