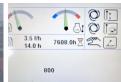

### € 104.000excl.

Year 2015

Reference number BM005663
Hours 7.600

#### **Algemeen**

Type P7820C

Location Veldhoven, Netherlands

Certificaat Cl

Chassis nummer VCEP782CP0H710114

Available at Boss Machinery! This Volvo P7820C Asphalt Paver from 2015 has an engine power of 175 kW and counts 7600 operational hours. The total weight of this Volvo P7820C

is 20800 kg and the dimensions are 6.40 x 3.45 x

Description

2.92. Furthermore, this
P7820C is equipped with
ACD (Attachment Control
Device), Extra hydraulic
function. The Volvo Asphalt

Paver also has a CE marking. Do you want more