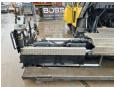

#### **Algemeen**

Type P7820C

Location Veldhoven, Netherlands

Certificaat Cl

Chassis nummer VCEP782CP0H710114

Available at Boss Machinery! This Volvo P7820C Asphalt Paver from 2015 has an engine power of 175 kW and counts 7600 operational hours. The total weight of this Volvo P7820C

is 20800 kg and the dimensions are 6.40 x 3.45 x

Description

2.92. Furthermore, this
P7820C is equipped with
ACD (Attachment Control
Device), Extra hydraulic
function. The Volvo Asphalt

Paver also has a CE marking. Do you want more