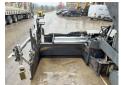

#### **Algemeen**

Type P7820C

Location Veldhoven, Netherlands

Certificaat Cl

Chassis nummer VCEP782CP0H710114

Available at Boss Machinery! This Volvo P7820C Asphalt Paver from 2015 has an engine power of 175 kW and counts 7600 operational hours. The total weight of this Volvo P7820C

is 20800 kg and the dimensions are 6.40 x 3.45 x

Description

2.92. Furthermore, this
P7820C is equipped with
ACD (Attachment Control
Device), Extra hydraulic
function. The Volvo Asphalt

Paver also has a CE marking. Do you want more