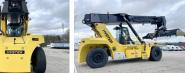

#### Algemeen

RS46-29XD Type

Location Veldhoven, Netherlands

First owner Dutch vehicle

Description

Certificaat CE

F222E02033X Chassis nummer

> Available at Boss Machinery! This Hyster RS46-29XD Reachstacker from 2023 has an engine power of 240 kW and counts 468 operational hours. Always worked in The Netherlands. Bought from the first owner. The total weight

of this Hyster RS46-29XD is 66740 kg and the dimensions are -. Furthermore, this RS46-

29XD is equipped with Camera, Air Conditioning, Extra hydraulic function, Central greasing. The Hyster Reachstacker also has a CE marking. Do you want more information or do you want to try the Hyster RS46-29XD