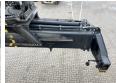

#### Algemeen

RS46-29XD Type

Location Veldhoven, Netherlands

First owner Dutch vehicle

Description

Certificaat CE

F222E02033X Chassis nummer

> Available at Boss Machinery! This Hyster RS46-29XD Reachstacker from 2023 has an engine power of 240 kW and counts 468 operational hours. Always worked in The Netherlands. Bought from the first owner. The total weight

of this Hyster RS46-29XD is 66740 kg and the dimensions are -. Furthermore, this RS46-

29XD is equipped with Camera, Air Conditioning, Extra hydraulic function, Central greasing. The Hyster Reachstacker also has a CE marking. Do you want more information or do you want to try the Hyster RS46-29XD