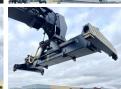

#### Algemeen

RS46-29XD Type

Location Veldhoven, Netherlands

First owner Dutch vehicle

Description

Certificaat CE

F222E02033X Chassis nummer

> Available at Boss Machinery! This Hyster RS46-29XD Reachstacker from 2023 has an engine power of 240 kW and counts 468 operational hours. Always worked in The Netherlands. Bought from the first owner. The total weight

of this Hyster RS46-29XD is 66740 kg and the dimensions are -. Furthermore, this RS46-

29XD is equipped with Camera, Air Conditioning, Extra hydraulic function, Central greasing. The Hyster Reachstacker also has a CE marking. Do you want more information or do you want to try the Hyster RS46-29XD