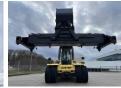

#### Algemeen

RS46-29XD Type

Location Veldhoven, Netherlands

First owner Dutch vehicle

Description

Certificaat CE

F222E02033X Chassis nummer

> Available at Boss Machinery! This Hyster RS46-29XD Reachstacker from 2023 has an engine power of 240 kW and counts 468 operational hours. Always worked in The Netherlands. Bought from the first owner. The total weight

of this Hyster RS46-29XD is 66740 kg and the dimensions are -. Furthermore, this RS46-

29XD is equipped with Camera, Air Conditioning, Extra hydraulic function, Central greasing. The Hyster Reachstacker also has a CE marking. Do you want more information or do you want to try the Hyster RS46-29XD