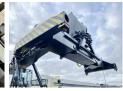

#### Algemeen

RS46-29XD Type

Location Veldhoven, Netherlands

First owner Dutch vehicle

Description

Certificaat CE

F222E02033X Chassis nummer

> Available at Boss Machinery! This Hyster RS46-29XD Reachstacker from 2023 has an engine power of 240 kW and counts 468 operational hours. Always worked in The Netherlands. Bought from the first owner. The total weight

of this Hyster RS46-29XD is 66740 kg and the dimensions are -. Furthermore, this RS46-

29XD is equipped with Camera, Air Conditioning, Extra hydraulic function, Central greasing. The Hyster Reachstacker also has a CE marking. Do you want more information or do you want to try the Hyster RS46-29XD