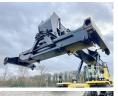

#### Algemeen

RS46-29XD Type

Location Veldhoven, Netherlands

First owner Dutch vehicle

Description

Certificaat CE

F222E02033X Chassis nummer

> Available at Boss Machinery! This Hyster RS46-29XD Reachstacker from 2023 has an engine power of 240 kW and counts 468 operational hours. Always worked in The Netherlands. Bought from the first owner. The total weight

of this Hyster RS46-29XD is 66740 kg and the dimensions are -. Furthermore, this RS46-

29XD is equipped with Camera, Air Conditioning, Extra hydraulic function, Central greasing. The Hyster Reachstacker also has a CE marking. Do you want more information or do you want to try the Hyster RS46-29XD