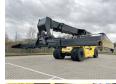

# **Hyster RS46-29XD**

Year 2023 Reference number BM005692

Hours 468

#### Algemeen

RS46-29XD Type

Location Veldhoven, Netherlands

First owner Dutch vehicle

Description

Certificaat CE

F222E02033X Chassis nummer

> Available at Boss Machinery! This Hyster RS46-29XD Reachstacker from 2023 has an engine power of 240 kW and counts 468 operational hours. Always worked in The Netherlands. Bought from the first owner. The total weight