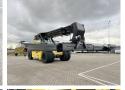

#### Algemeen

RS46-29XD Type

Location Veldhoven, Netherlands

First owner Dutch vehicle

Description

Certificaat CE

F222E02033X Chassis nummer

> Available at Boss Machinery! This Hyster RS46-29XD Reachstacker from 2023 has an engine power of 240 kW and counts 468 operational hours. Always worked in The Netherlands. Bought from the first owner. The total weight

of this Hyster RS46-29XD is 66740 kg and the dimensions are -. Furthermore, this RS46-

29XD is equipped with Camera, Air Conditioning, Extra hydraulic function, Central greasing. The Hyster Reachstacker also has a CE marking. Do you want more information or do you want to try the Hyster RS46-29XD