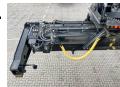

#### Algemeen

RS46-29XD Type

Location Veldhoven, Netherlands

First owner Dutch vehicle

Description

Certificaat CE

F222E02033X Chassis nummer

> Available at Boss Machinery! This Hyster RS46-29XD Reachstacker from 2023 has an engine power of 240 kW and counts 468 operational hours. Always worked in The Netherlands. Bought from the first owner. The total weight

of this Hyster RS46-29XD is 66740 kg and the dimensions are -. Furthermore, this RS46-

29XD is equipped with Camera, Air Conditioning, Extra hydraulic function, Central greasing. The Hyster Reachstacker also has a CE marking. Do you want more information or do you want to try the Hyster RS46-29XD