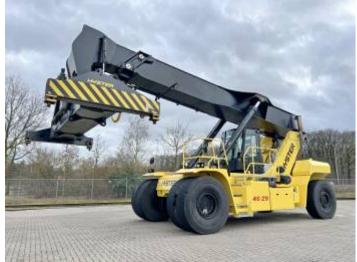

#### Algemeen

RS46-29XD Type

Location Veldhoven, Netherlands

First owner Dutch vehicle

Description

Certificaat CE

F222E02033X Chassis nummer

> Available at Boss Machinery! This Hyster RS46-29XD Reachstacker from 2023 has an engine power of 240 kW and counts 468 operational hours. Always worked in The Netherlands. Bought from the first owner. The total weight

of this Hyster RS46-29XD is 66740 kg and the dimensions are -. Furthermore, this RS46-

29XD is equipped with Camera, Air Conditioning, Extra hydraulic function, Central greasing. The Hyster Reachstacker also has a CE marking. Do you want more information or do you want to try the Hyster RS46-29XD