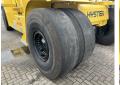

## **Banden / Rupsen**

18.00-25 Continental 100% 100% 100% 100% Contiterminal

18.00-25 Continental

100% 100% Contiterminal