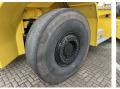

## **Banden / Rupsen**

18.00-25 Continental 100% 100% 100% 100% Contiterminal

18.00-25 Continental

100% 100% Contiterminal