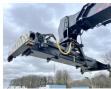

#### Algemeen

RS46-29XD Type

Location Veldhoven, Netherlands

First owner Dutch vehicle

Description

Certificaat CE

F222E02033X Chassis nummer

> Available at Boss Machinery! This Hyster RS46-29XD Reachstacker from 2023 has an engine power of 240 kW and counts 468 operational hours. Always worked in The Netherlands. Bought from the first owner. The total weight

of this Hyster RS46-29XD is 66740 kg and the dimensions are -. Furthermore, this RS46-

29XD is equipped with Camera, Air Conditioning, Extra hydraulic function, Central greasing. The Hyster Reachstacker also has a CE marking. Do you want more information or do you want to try the Hyster RS46-29XD