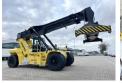

#### Algemeen

RS46-29XD Type

Location Veldhoven, Netherlands

First owner Dutch vehicle

Description

Certificaat CE

F222E02033X Chassis nummer

> Available at Boss Machinery! This Hyster RS46-29XD Reachstacker from 2023 has an engine power of 240 kW and counts 468 operational hours. Always worked in The Netherlands. Bought from the first owner. The total weight

of this Hyster RS46-29XD is 66740 kg and the dimensions are -. Furthermore, this RS46-

29XD is equipped with Camera, Air Conditioning, Extra hydraulic function, Central greasing. The Hyster Reachstacker also has a CE marking. Do you want more information or do you want to try the Hyster RS46-29XD