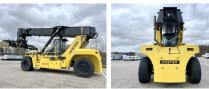

#### Algemeen

RS46-29XD Type

Location Veldhoven, Netherlands

First owner Dutch vehicle

Description

Certificaat CE

F222E02033X Chassis nummer

> Available at Boss Machinery! This Hyster RS46-29XD Reachstacker from 2023 has an engine power of 240 kW and counts 468 operational hours. Always worked in The Netherlands. Bought from the first owner. The total weight

of this Hyster RS46-29XD is 66740 kg and the dimensions are -. Furthermore, this RS46-

29XD is equipped with Camera, Air Conditioning, Extra hydraulic function, Central greasing. The Hyster Reachstacker also has a CE marking. Do you want more information or do you want to try the Hyster RS46-29XD