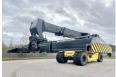

#### **Algemeen**

Type RS46-29XD

Location Veldhoven, Netherlands

Dutch vehicle First owner

Description

Certificaat CE

Chassis nummer F222E02035X

Available at Boss Machinery! This Hyster RS46-29XD Reachstacker from 2023 has an engine power of 240 kW and counts 673 operational hours. Always worked in The Netherlands. Bought from the

Netherlands. Bought from the first owner. The total weight of this Hyster RS46-29XD is 66740 kg and the dimensions are -. Furthermore, this RS46-29XD is equipped with Air

Conditioning, Camera, Extra hydraulic function, Central greasing. The Hyster Reachstacker also has a CE marking. Do you want more information or do you want to try the Hyster RS46-29XD at our yard? Please let us