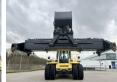

#### **Algemeen**

Type RS46-29XD

Location Veldhoven, Netherlands

Dutch vehicle First owner

Description

Certificaat CE

Chassis nummer F222E02035X

Available at Boss Machinery! This Hyster RS46-29XD Reachstacker from 2023 has an engine power of 240 kW and counts 673 operational hours. Always worked in The Netherlands. Bought from the

Netherlands. Bought from the first owner. The total weight of this Hyster RS46-29XD is 66740 kg and the dimensions are -. Furthermore, this RS46-29XD is equipped with Air

Conditioning, Camera, Extra hydraulic function, Central greasing. The Hyster Reachstacker also has a CE marking. Do you want more information or do you want to try the Hyster RS46-29XD at our yard? Please let us