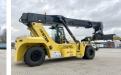

#### **Algemeen**

Type RS46-29XD

Location Veldhoven, Netherlands

Dutch vehicle First owner

Description

Certificaat CE

Chassis nummer F222E02035X

Available at Boss Machinery! This Hyster RS46-29XD Reachstacker from 2023 has an engine power of 240 kW and counts 673 operational hours. Always worked in The Netherlands. Bought from the

Netherlands. Bought from the first owner. The total weight of this Hyster RS46-29XD is 66740 kg and the dimensions are -. Furthermore, this RS46-29XD is equipped with Air

Conditioning, Camera, Extra hydraulic function, Central greasing. The Hyster Reachstacker also has a CE marking. Do you want more information or do you want to try the Hyster RS46-29XD at our yard? Please let us