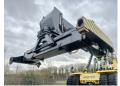

#### **Algemeen**

Type RS46-29XD

Location Veldhoven, Netherlands

Dutch vehicle First owner

Description

Certificaat CE

Chassis nummer F222E02035X

Available at Boss Machinery! This Hyster RS46-29XD Reachstacker from 2023 has an engine power of 240 kW and counts 673 operational hours. Always worked in The Netherlands. Bought from the

Netherlands. Bought from the first owner. The total weight of this Hyster RS46-29XD is 66740 kg and the dimensions are -. Furthermore, this RS46-29XD is equipped with Air

Conditioning, Camera, Extra hydraulic function, Central greasing. The Hyster Reachstacker also has a CE marking. Do you want more information or do you want to try the Hyster RS46-29XD at our yard? Please let us