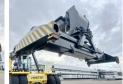

#### **Algemeen**

Type RS46-29XD

Location Veldhoven, Netherlands

Dutch vehicle First owner

Description

Certificaat CE

Chassis nummer F222E02035X

Available at Boss Machinery! This Hyster RS46-29XD Reachstacker from 2023 has an engine power of 240 kW and counts 673 operational hours. Always worked in The Netherlands. Bought from the

Netherlands. Bought from the first owner. The total weight of this Hyster RS46-29XD is 66740 kg and the dimensions are -. Furthermore, this RS46-29XD is equipped with Air

Conditioning, Camera, Extra hydraulic function, Central greasing. The Hyster Reachstacker also has a CE marking. Do you want more information or do you want to try the Hyster RS46-29XD at our yard? Please let us