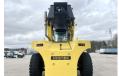

#### **Motor informatie**

Engine brand: Daimler Mercedes Benz

Engine model: OM470LA

Cylinders: 6

Turbo

Capacity in kW: 240