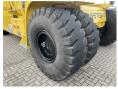

### Banden / Rupsen

100% 100% 100% 100% 18.00-25 Continental Contiterminal

100% 100% 18.00-25 Continental

Contiterminal