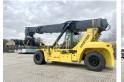

#### **Algemeen**

Type RS46-29XD

Location Veldhoven, Netherlands

Dutch vehicle First owner

Description

Certificaat CE

Chassis nummer F222E02035X

Available at Boss Machinery! This Hyster RS46-29XD Reachstacker from 2023 has an engine power of 240 kW and counts 673 operational hours. Always worked in The Netherlands. Bought from the

Netherlands. Bought from the first owner. The total weight of this Hyster RS46-29XD is 66740 kg and the dimensions are -. Furthermore, this RS46-29XD is equipped with Air

Conditioning, Camera, Extra hydraulic function, Central greasing. The Hyster Reachstacker also has a CE marking. Do you want more information or do you want to try the Hyster RS46-29XD at our yard? Please let us