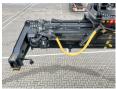

#### **Algemeen**

Type RS46-29XD

Location Veldhoven, Netherlands

Dutch vehicle First owner

Description

Certificaat CE

Chassis nummer F222E02035X

Available at Boss Machinery! This Hyster RS46-29XD Reachstacker from 2023 has an engine power of 240 kW and counts 673 operational hours. Always worked in The Netherlands. Bought from the

Netherlands. Bought from the first owner. The total weight of this Hyster RS46-29XD is 66740 kg and the dimensions are -. Furthermore, this RS46-29XD is equipped with Air

Conditioning, Camera, Extra hydraulic function, Central greasing. The Hyster Reachstacker also has a CE marking. Do you want more information or do you want to try the Hyster RS46-29XD at our yard? Please let us