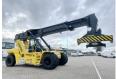

# **Hyster RS46-29XD**

Year **2023** 

Reference number BM005693

Hours **673** 

#### **Algemeen**

Type RS46-29XD

Location Veldhoven, Netherlands

Dutch vehicle First owner

Description

Certificaat CE

Chassis nummer F222E02035X

Available at Boss Machinery! This Hyster RS46-29XD Reachstacker from 2023 has an engine power of 240 kW and counts 673 operational hours. Always worked in The Netherlands. Bought from the

Netherlands. Bought from the first owner. The total weight of this Hyster RS46-29XD is 66740 kg and the dimensions are -. Furthermore, this RS46-29XD is equipped with Air

Conditioning, Camera, Extra hydraulic function, Central greasing. The Hyster Reachstacker also has a CE marking. Do you want more information or do you want to try the Hyster RS46-29XD at our yard? Please let us