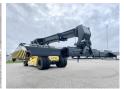

#### **Algemeen**

Type RS46-29XD

Location Veldhoven, Netherlands

Dutch vehicle First owner

Description

Certificaat CE

Chassis nummer F222E02035X

Available at Boss Machinery! This Hyster RS46-29XD Reachstacker from 2023 has an engine power of 240 kW and counts 673 operational hours. Always worked in The Netherlands. Bought from the

Netherlands. Bought from the first owner. The total weight of this Hyster RS46-29XD is 66740 kg and the dimensions are -. Furthermore, this RS46-29XD is equipped with Air

Conditioning, Camera, Extra hydraulic function, Central greasing. The Hyster Reachstacker also has a CE marking. Do you want more information or do you want to try the Hyster RS46-29XD at our yard? Please let us