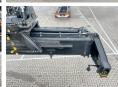

#### **Algemeen**

Type RS46-29XD

Location Veldhoven, Netherlands

Dutch vehicle First owner

Description

Certificaat CE

Chassis nummer F222E02035X

Available at Boss Machinery! This Hyster RS46-29XD Reachstacker from 2023 has an engine power of 240 kW and counts 673 operational hours. Always worked in The Netherlands. Bought from the

Netherlands. Bought from the first owner. The total weight of this Hyster RS46-29XD is 66740 kg and the dimensions are -. Furthermore, this RS46-29XD is equipped with Air

Conditioning, Camera, Extra hydraulic function, Central greasing. The Hyster Reachstacker also has a CE marking. Do you want more information or do you want to try the Hyster RS46-29XD at our yard? Please let us