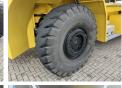

### Banden / Rupsen

100% 100% 100% 100% 18.00-25 Continental Contiterminal

100% 100% 18.00-25 Continental

Contiterminal