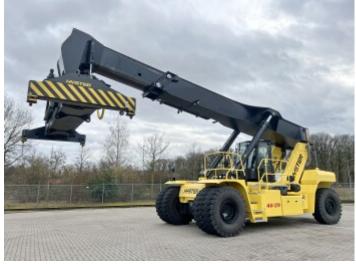

#### **Algemeen**

Type RS46-29XD

Location Veldhoven, Netherlands

Dutch vehicle First owner

Description

Certificaat CE

Chassis nummer F222E02035X

Available at Boss Machinery! This Hyster RS46-29XD Reachstacker from 2023 has an engine power of 240 kW and counts 673 operational hours. Always worked in The Netherlands. Bought from the

Netherlands. Bought from the first owner. The total weight of this Hyster RS46-29XD is 66740 kg and the dimensions are -. Furthermore, this RS46-29XD is equipped with Air

Conditioning, Camera, Extra hydraulic function, Central greasing. The Hyster Reachstacker also has a CE marking. Do you want more information or do you want to try the Hyster RS46-29XD at our yard? Please let us