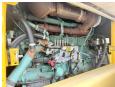

#### **Motor informatie**

????? ?? ???????? Volvo TD 122 KLE Engine model

????????

Turbo

????????? ? kW 257