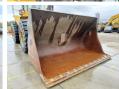

Netherlands

Dutch vehicle Certificaat CE

L220DV1471 Chassis nummer

Available at Boss Machinery! This Volvo L220D Wheel Loader from 2000 has an engine power of 257 kW and counts 20734 operational hours. Always worked in The Netherlands. The total weight of this

Volvo L220D is 31700 kg and the dimensions are 9.10 x 3.45 x 4.00. Furthermore, this

also has a CE marking. Do you want more information or do you want to try the Volvo L220D at our yard?

Please let us know.

### **Maten / Gewichten**

??????? ?\*?\* ? 9.10 x 3.45 x 4.00 ????? 31700

#### **Technische informatie**

??????????????????? 4x4

#### **Motor informatie**

????? ?? ???????? Volvo TD 122 KLE Engine model

????????

Turbo

????????? ? kW 257

#### **Banden / Rupsen**

40% 40% 29.5R25 30% 30% 29.5R25



































# **Opties**

???????? ????????? ????????