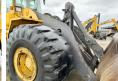

herlands

Dutch vehicle Certificaat CE

L220DV1471 Chassis nummer

Available at Boss Machinery! This Volvo L220D Wheel Loader from 2000 has an engine power of 257 kW and counts 20734 operational hours. Always worked in The Netherlands. The total weight of this

Volvo L220D is 31700 kg and the dimensions are 9.10 x 3.45 x 4.00. Furthermore, this

also has a CE marking. Do you want more information or do you want to try the Volvo L220D at our yard?

Please let us know.

### **Maten / Gewichten**

??????? ?\*?\* ? 9.10 x 3.45 x 4.00 ????? 31700

#### **Technische informatie**

??????????????????? 4x4

#### **Motor informatie**

????? ?? ???????? Volvo TD 122 KLE Engine model

????????

Turbo

????????? ? kW 257

#### **Banden / Rupsen**

40% 40% 29.5R25 30% 30% 29.5R25



































# **Opties**

???????? ????????? ????????