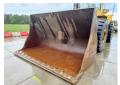

n, Netherlands

Dutch vehicle Certificaat CE

L220DV1471 Chassis nummer

Available at Boss Machinery! This Volvo L220D Wheel Loader from 2000 has an engine power of 257 kW and counts 20734 operational hours. Always worked in The Netherlands. The total weight of this

Volvo L220D is 31700 kg and the dimensions are 9.10 x 3.45 x 4.00. Furthermore, this

also has a CE marking. Do you want more information or do you want to try the Volvo L220D at our yard?

Please let us know.

### **Maten / Gewichten**

??????? ?\*?\* ? 9.10 x 3.45 x 4.00 ????? 31700

#### **Technische informatie**

??????????????????? 4x4

#### **Motor informatie**

????? ?? ???????? Volvo TD 122 KLE Engine model

????????

Turbo

????????? ? kW 257

#### **Banden / Rupsen**

40% 40% 29.5R25 30% 30% 29.5R25



































# **Opties**

???????? ????????? ????????