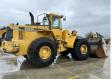

#### Algemeen

???????

??? L220D

????????????? Veldhoven, Netherlands

Dutch vehicle Certificaat CE

L220DV1471 Chassis nummer

Available at Boss Machinery! This Volvo L220D Wheel Loader from 2000 has an engine power of 257 kW and counts 20734 operational hours. Always worked in The Netherlands. The total weight of this

Volvo L220D is 31700 kg and the dimensions are 9.10 x 3.45 x 4.00. Furthermore, this

also has a CE marking. Do you want more information or do you want to try the Volvo L220D at our yard?

Please let us know.