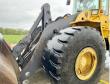

etherlands

Dutch vehicle Certificaat CE

L220DV1471 Chassis nummer

Available at Boss Machinery! This Volvo L220D Wheel Loader from 2000 has an engine power of 257 kW and counts 20734 operational hours. Always worked in The Netherlands. The total weight of this

Volvo L220D is 31700 kg and the dimensions are 9.10 x 3.45 x 4.00. Furthermore, this

also has a CE marking. Do you want more information or do you want to try the Volvo L220D at our yard?

Please let us know.

### **Maten / Gewichten**

??????? ?\*?\* ? 9.10 x 3.45 x 4.00 ????? 31700

#### **Technische informatie**

??????????????????? 4x4

#### **Motor informatie**

????? ?? ???????? Volvo TD 122 KLE Engine model

????????

Turbo

????????? ? kW 257

#### **Banden / Rupsen**

40% 40% 29.5R25 30% 30% 29.5R25



































# **Opties**

???????? ????????? ????????