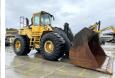

#### Algemeen

???????

??? L220D

????????????? Veldhoven, Netherlands

Dutch vehicle Certificaat CE

L220DV1471 Chassis nummer

Available at Boss Machinery! This Volvo L220D Wheel Loader from 2000 has an engine power of 257 kW and counts 20734 operational hours. Always worked in The Netherlands. The total weight of this

Volvo L220D is 31700 kg and the dimensions are 9.10 x 3.45 x 4.00. Furthermore, this

also has a CE marking. Do you want more information or do you want to try the Volvo L220D at our yard?

Please let us know.