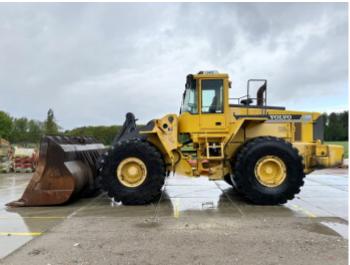

#### Algemeen

???????

??? L220D

????????????? Veldhoven, Netherlands

Dutch vehicle Certificaat CE

L220DV1471 Chassis nummer

Available at Boss Machinery! This Volvo L220D Wheel Loader from 2000 has an engine power of 257 kW and counts 20734 operational hours. Always worked in The Netherlands. The total weight of this

Volvo L220D is 31700 kg and the dimensions are 9.10 x 3.45 x 4.00. Furthermore, this

also has a CE marking. Do you want more information or do you want to try the Volvo L220D at our yard?

Please let us know.