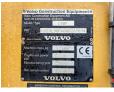

#### **Algemeen**

???????

??? L90F

??????????? Veldhoven, Netherlands

Dutch vehicle
Certificaat
CE + EPA

Chassis nummer VCE0L90FV00026989

Available at Boss

Machinery! This Volvo L90F Wheel Loader from 2009 has an engine power of 119 kW and counts 18606 operational hours. Always worked in The Netherlands. The total weight of this Volvo L90F is 17100 kg and the dimensions are