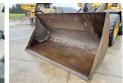

#### **Algemeen**

???????

??? L90F

??????????? Veldhoven, Netherlands

Dutch vehicle
Certificaat
CE + EPA

Chassis nummer VCE0L90FV00026989

Available at Boss

Machinery! This Volvo L90F Wheel Loader from 2009 has an engine power of 119 kW and counts 18606 operational hours. Always worked in The Netherlands. The total weight of this Volvo L90F is 17100 kg and the dimensions are