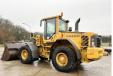

# Volvo L90F

#### **Algemeen**

???????

??? L90F

??????????? Veldhoven, Netherlands

Dutch vehicle
Certificaat
CE + EPA

Chassis nummer VCE0L90FV00026989

Available at Boss

Machinery! This Volvo L90F Wheel Loader from 2009 has an engine power of 119 kW and counts 18606 operational hours. Always worked in The Netherlands. The total weight of this Volvo L90F is 17100 kg and the dimensions are