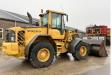

#### **Algemeen**

???????

??? L90F

??????????? Veldhoven, Netherlands

Dutch vehicle
Certificaat
CE + EPA

Chassis nummer VCE0L90FV00026989

Available at Boss

Machinery! This Volvo L90F Wheel Loader from 2009 has an engine power of 119 kW and counts 18606 operational hours. Always worked in The Netherlands. The total weight of this Volvo L90F is 17100 kg and the dimensions are