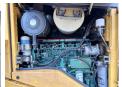

#### **Motor informatie**

????? ?? ???????? Volvo
Engine model D6E
???????? 6

Turbo

????????? ? kW 119