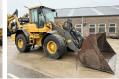

#### **Algemeen**

???????

??? L90F

??????????? Veldhoven, Netherlands

Dutch vehicle
Certificaat
CE + EPA

Chassis nummer VCE0L90FV00026989

Available at Boss

Machinery! This Volvo L90F Wheel Loader from 2009 has an engine power of 119 kW and counts 18606 operational hours. Always worked in The Netherlands. The total weight of this Volvo L90F is 17100 kg and the dimensions are