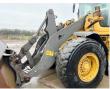

#### **Algemeen**

???????

??? L90F

??????????? Veldhoven, Netherlands

Dutch vehicle
Certificaat
CE + EPA

Chassis nummer VCE0L90FV00026989

Available at Boss

Machinery! This Volvo L90F Wheel Loader from 2009 has an engine power of 119 kW and counts 18606 operational hours. Always worked in The Netherlands. The total weight of this Volvo L90F is 17100 kg and the dimensions are