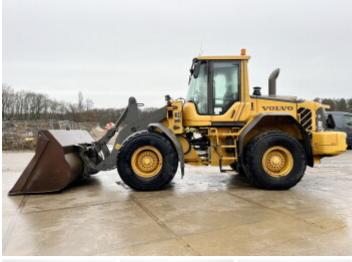

# Volvo L90F

#### **Algemeen**

???????

??? L90F

??????????? Veldhoven, Netherlands

Dutch vehicle
Certificaat
CE + EPA

Chassis nummer VCE0L90FV00026989

Available at Boss

Machinery! This Volvo L90F Wheel Loader from 2009 has an engine power of 119 kW and counts 18606 operational hours. Always worked in The Netherlands. The total weight of this Volvo L90F is 17100 kg and the dimensions are