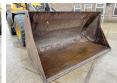

#### **Algemeen**

???????

??? L90F

??????????? Veldhoven, Netherlands

Dutch vehicle
Certificaat
CE + EPA

Chassis nummer VCE0L90FV00026989

Available at Boss

Machinery! This Volvo L90F Wheel Loader from 2009 has an engine power of 119 kW and counts 18606 operational hours. Always worked in The Netherlands. The total weight of this Volvo L90F is 17100 kg and the dimensions are