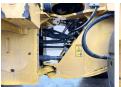

# Volvo L90F



### **€** 49.500???????????

 ??????
 2009

 ????????
 BM005655

 ??????
 18.606

#### **Algemeen**

???????

??? L90F

??????????? Veldhoven, Netherlands

Dutch vehicle
Certificaat
CE + EPA

Chassis nummer VCE0L90FV00026989

Available at Boss

Machinery! This Volvo L90F Wheel Loader from 2009 has an engine power of 119 kW and counts 18606 operational hours. Always worked in The Netherlands. The total weight of this Volvo L90F is 17100 kg and the dimensions are

8.10 x 2.85 x 3.27.

#### Maten / Gewichten

??????? ?\*?\* ? 8.10 x 2.85 x 3.27

????? 17100

#### **Technische informatie**

????????????? ?? ?????????? 4x4

#### **Motor informatie**

????? ?? ???????? Volvo
Engine model D6E
???????? 6

Turbo

????????? ? kW 119

## **Banden / Rupsen**





































 50%
 50%
 20.5R25

 50%
 50%
 20.5R25

# **Opties**