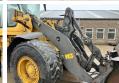

#### **Algemeen**

???????

??? L90F

??????????? Veldhoven, Netherlands

Dutch vehicle
Certificaat
CE + EPA

Chassis nummer VCE0L90FV00026989

Available at Boss

Machinery! This Volvo L90F Wheel Loader from 2009 has an engine power of 119 kW and counts 18606 operational hours. Always worked in The Netherlands. The total weight of this Volvo L90F is 17100 kg and the dimensions are