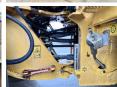

# Volvo L90F



### **€** 49.500???????????

 ??????
 2009

 ????????
 BM005655

 ??????
 18.606

#### **Algemeen**

???????

??? L90F

??????????? Veldhoven, Netherlands

Dutch vehicle
Certificaat
CE + EPA

Chassis nummer VCE0L90FV00026989

Available at Boss

Machinery! This Volvo L90F Wheel Loader from 2009 has an engine power of 119 kW and counts 18606 operational hours. Always worked in The Netherlands. The total weight of this Volvo L90F is 17100 kg and the dimensions are

8.10 x 2.85 x 3.27.

#### Maten / Gewichten

??????? ?\*?\* ? 8.10 x 2.85 x 3.27

????? 17100

#### **Technische informatie**

????????????? ?? ?????????? 4x4

#### **Motor informatie**

????? ?? ???????? Volvo
Engine model D6E
???????? 6

Turbo

????????? ? kW 119

## **Banden / Rupsen**





































 50%
 50%
 20.5R25

 50%
 50%
 20.5R25

# **Opties**