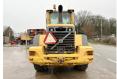

# Volvo L90F

#### **Algemeen**

???????

??? L90F

??????????? Veldhoven, Netherlands

Dutch vehicle
Certificaat
CE + EPA

Chassis nummer VCE0L90FV00026989

Available at Boss

Machinery! This Volvo L90F Wheel Loader from 2009 has an engine power of 119 kW and counts 18606 operational hours. Always worked in The Netherlands. The total weight of this Volvo L90F is 17100 kg and the dimensions are