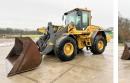

# Volvo L90F

#### **Algemeen**

???????

??? L90F

??????????? Veldhoven, Netherlands

Dutch vehicle
Certificaat
CE + EPA

Chassis nummer VCE0L90FV00026989

Available at Boss

Machinery! This Volvo L90F Wheel Loader from 2009 has an engine power of 119 kW and counts 18606 operational hours. Always worked in The Netherlands. The total weight of this Volvo L90F is 17100 kg and the dimensions are