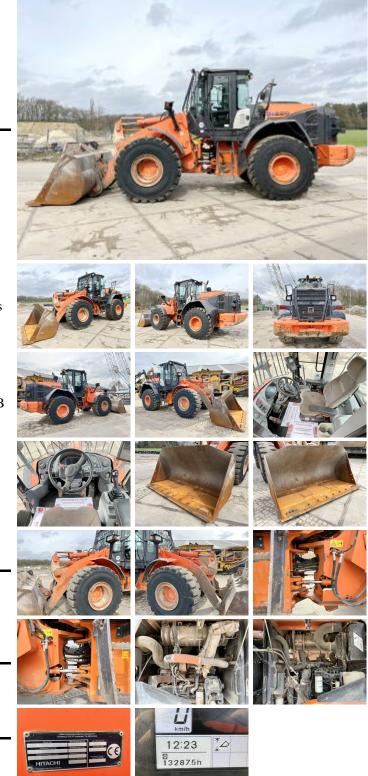

#### Algemeen

??????????????????First ownerCertificaatChassis nummer

????????

ZW220-5B Veldhoven, Netherlands

CE HFLNEE50P00000173 Available at Boss Machinery! This Hitachi ZW220-5B Wheel Loader from 2014 has an engine power of 149 kW and counts 13288 operational hours. Bought from the first owner. The total weight of this Hitachi ZW220-5B is 18000 kg and the dimensions are 8.30 x 2.93 x 3.45. Furthermore, this ZW220-5B is equipped with Camera, The Hitachi Wheel Loader also has a CE marking. Do you want more information or do you want to try the Hitachi ZW220-5B at our yard? Please let us know.