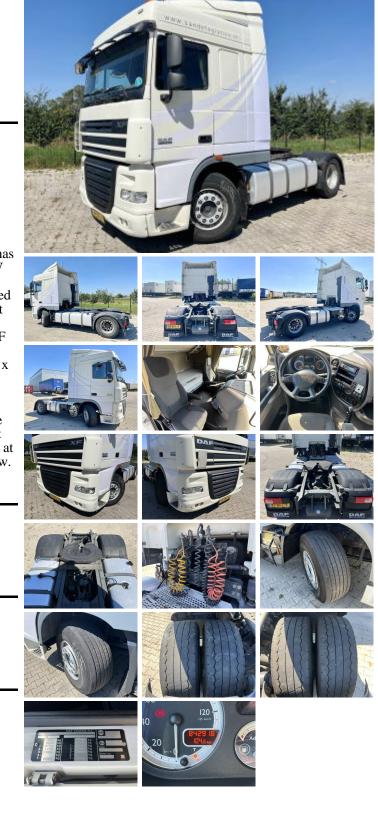

#### 2014 BC0162 842.918

Algemeen

?????????????????????Dutch vehicleFirst owner

XF 105.410 Veldhoven, Netherlands

Available at Boss Machinery! This DAF XF 105.410 Truck from 2014 has an engine power of 300 kW and has 842918 kilometres on the clock. Always worked in The Netherlands. Bought from the first owner. The total weight of this DAF XF 105.410 is 7830 kg and the dimensions are 6.20 x 2.55 x 3.90. Furthermore, this XF 105.410 is equipped with Radio, Bed, Refrigerator, ???????. Do you want more information or do you want to try the DAF XF 105.410 at our yard? Please let us know.

#### Maten / Gewichten

6.20 x 2.55 x 3.90 7830

### Technische informatie

 ????????
 Manual Gearbox

 ????????????????
 4 x 2

#### **Motor informatie**

Turbo

Paccar 6 300

Euro 5

# **Opties**

Radio Bed Refrigerator

???????