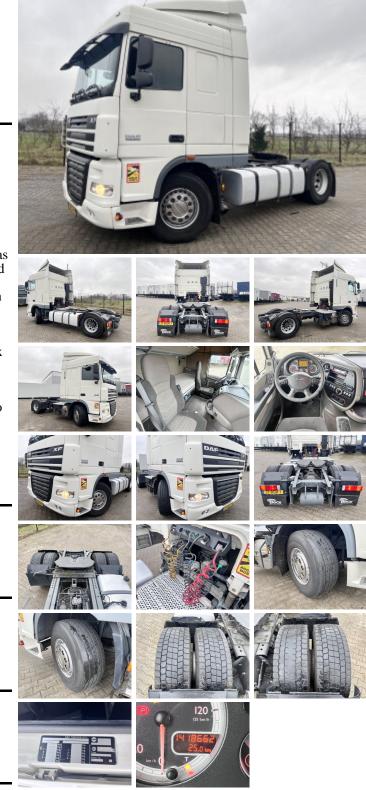

# DAF **DAF XF 105.460**

#### Algemeen

??? ??????????????? Dutch vehicle Chassis nummer XF 105.460 Veldhoven, Netherlands

XLRTE47MS0E904390 Available at Boss Machinery! This DAF XF 105.460 Truck from 2011 has an engine power of - kW and has 1418662 kilometres on the clock. Always worked in The Netherlands. The total weight of this DAF XF 105.460 is 7830 kg and the dimensions are  $6.20 \times 2.55 \times$ 3.90. Furthermore, this XF 105.460 is equipped with Radio, ??????, Backup alarm, Refrigerator, Bed. Do you want more information or do you want to try the DAF XF 105.460 at our yard? Please let us know.