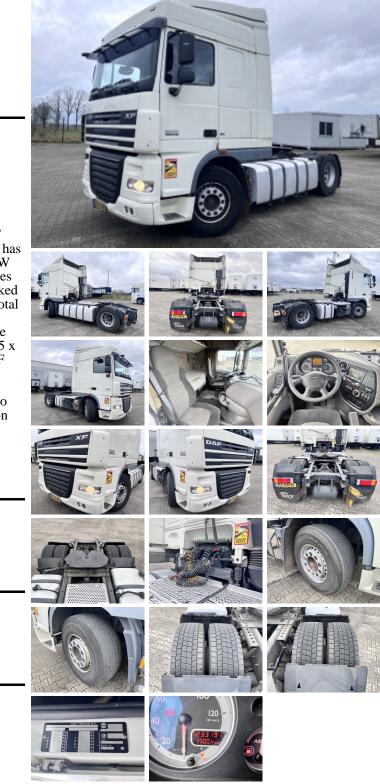

### Algemeen

??? ??????????????? Dutch vehicle Chassis nummer XF 105.410 Veldhoven, Netherlands

XLRTE47MS0E915807 Available at Boss Machinery! This DAF XF 105.410 Truck from 2011 has an engine power of 300 kW and has 1233131 kilometres on the clock. Always worked in The Netherlands. The total weight of this DAF XF 105.410 is 7830 kg and the dimensions are  $6.20 \times 2.55 \times$ 3.90. Furthermore, this XF 105.410 is equipped with Refrigerator, Bed, Radio, ???????, Backup alarm. Do you want more information or do you want to try the DAF XF 105.410 at our yard? Please let us know.