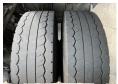

#### **Algemeen**

??? CF85.360 + Effer 165-11-48

Crane

??????????? Veldhoven, Netherlands

Dutch vehicle

Certificaat CE

Available at Boss Machinery! This DAF CF85.360 + Effer 165-11-48 Crane Truck from 2007 has an engine power of 265 kW and has 1452026 kilometres on the clock. Always worked in The Netherlands. The total

weight of this DAF

CF85.360 + Effer 165-11-48 ???????? Crane is 9750 kg and the

dimensions are 6.65 x 2.55 x 3.65. Furthermore, this CF85.360 + Effer 165-11-48 Crane is equipped with . The DAF Truck also has CE marking. Do you want more information or do you want to try the DAF CF85.360 + Effer 165-11-48 Crane at our