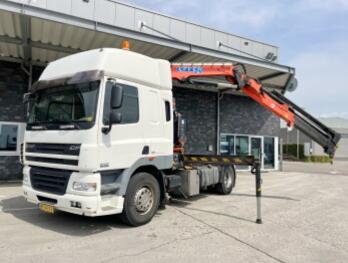

# DAF CF85.360 + Effer 165-11-48 Crane

#### **Algemeen**

??? CF85.360 + Effer 165-11-48

Crane

??????????? Veldhoven, Netherlands

Dutch vehicle

Certificaat CE

Available at Boss Machinery! This DAF CF85.360 + Effer 165-11-48 Crane Truck from 2007 has an engine power of 265 kW and has 1452026 kilometres on the clock. Always worked in The Netherlands. The total

weight of this DAF

CF85.360 + Effer 165-11-48 ???????? Crane is 9750 kg and the

dimensions are 6.65 x 2.55 x 3.65. Furthermore, this CF85.360 + Effer 165-11-48 Crane is equipped with . The DAF Truck also has CE marking. Do you want more information or do you want to try the DAF CF85.360 + Effer 165-11-48 Crane at our