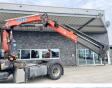

# DAF CF85.360 + Effer 165-11-48 Crane

#### **Algemeen**

??? CF85.360 + Effer 165-11-48

Crane

??????????? Veldhoven, Netherlands

Dutch vehicle

Certificaat CE

Available at Boss Machinery! This DAF CF85.360 + Effer 165-11-48 Crane Truck from 2007 has an engine power of 265 kW and has 1452026 kilometres on the clock. Always worked in The Netherlands. The total