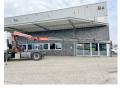

# DAF CF85.360 + Effer 165-11-48 Crane

#### **Algemeen**

??? CF85.360 + Effer 165-11-48

Crane

??????????? Veldhoven, Netherlands

Dutch vehicle

Certificaat CE

Available at Boss Machinery! This DAF CF85.360 + Effer 165-11-48 Crane Truck from 2007 has an engine power of 265 kW and has 1452026 kilometres on the clock. Always worked in The Netherlands. The total