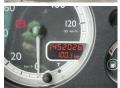

### **€** 22.500???????????

?????? 2007 ????????? BC141 ????? 1.452.026

#### **Algemeen**

??? CF85.360 + Effer 165-11-48

Crane

??????????? Veldhoven, Netherlands

Dutch vehicle

Certificaat CE

Available at Boss Machinery! This DAF CF85.360 + Effer 165-11-48 Crane Truck from 2007 has an engine power of 265 kW and has 1452026 kilometres on the clock. Always worked in The Netherlands. The total