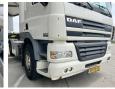

#### **Algemeen**

??? CF85.360 + Effer 165-11-48

Crane

??????????? Veldhoven, Netherlands

Dutch vehicle

Certificaat CE

Available at Boss Machinery! This DAF CF85.360 + Effer 165-11-48 Crane Truck from 2007 has an engine power of 265 kW and has 1452026 kilometres on the clock. Always worked in The Netherlands. The total

weight of this DAF

CF85.360 + Effer 165-11-48 ???????? Crane is 9750 kg and the

dimensions are 6.65 x 2.55 x 3.65. Furthermore, this CF85.360 + Effer 165-11-48 Crane is equipped with . The DAF Truck also has CE marking. Do you want more information or do you want to try the DAF CF85.360 + Effer 165-11-48 Crane at our