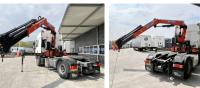

# DAF CF85.360 + Effer 165-11-48 Crane

#### **Algemeen**

??? CF85.360 + Effer 165-11-48

Crane

??????????? Veldhoven, Netherlands

Dutch vehicle

Certificaat CE

Available at Boss Machinery! This DAF CF85.360 + Effer 165-11-48 Crane Truck from 2007 has an engine power of 265 kW and has 1452026 kilometres on the clock. Always worked in The Netherlands. The total

weight of this DAF

CF85.360 + Effer 165-11-48 ???????? Crane is 9750 kg and the

dimensions are 6.65 x 2.55 x 3.65. Furthermore, this CF85.360 + Effer 165-11-48 Crane is equipped with . The DAF Truck also has CE marking. Do you want more information or do you want to try the DAF CF85.360 + Effer 165-11-48 Crane at our