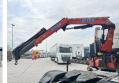

# DAF CF85.360 + Effer 165-11-48 Crane

#### **Algemeen**

??? CF85.360 + Effer 165-11-48

Crane

??????????? Veldhoven, Netherlands

Dutch vehicle

Certificaat CE

Available at Boss Machinery! This DAF CF85.360 + Effer 165-11-48 Crane Truck from 2007 has an engine power of 265 kW and has 1452026 kilometres on the clock. Always worked in The Netherlands. The total