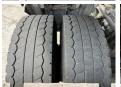

#### **Algemeen**

??? CF85.360 + Effer 165-11-48

Crane

??????????? Veldhoven, Netherlands

Dutch vehicle

Certificaat CE

Available at Boss Machinery! This DAF CF85.360 + Effer 165-11-48 Crane Truck from 2007 has an engine power of 265 kW and has 1452026 kilometres on the clock. Always worked in The Netherlands. The total

weight of this DAF

CF85.360 + Effer 165-11-48 ???????? Crane is 9750 kg and the

dimensions are 6.65 x 2.55 x 3.65. Furthermore, this CF85.360 + Effer 165-11-48 Crane is equipped with . The DAF Truck also has CE marking. Do you want more information or do you want to try the DAF CF85.360 + Effer 165-11-48 Crane at our