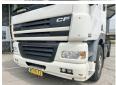

#### **Algemeen**

??? CF85.360 + Effer 165-11-48

Crane

??????????? Veldhoven, Netherlands

Dutch vehicle

Certificaat CE

Available at Boss Machinery! This DAF CF85.360 + Effer 165-11-48 Crane Truck from 2007 has an engine power of 265 kW and has 1452026 kilometres on the clock. Always worked in The Netherlands. The total

weight of this DAF

CF85.360 + Effer 165-11-48 ???????? Crane is 9750 kg and the

dimensions are 6.65 x 2.55 x 3.65. Furthermore, this CF85.360 + Effer 165-11-48 Crane is equipped with . The DAF Truck also has CE marking. Do you want more information or do you want to try the DAF CF85.360 + Effer 165-11-48 Crane at our