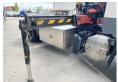

# DAF CF85.360 + Effer 165-11-48 Crane

#### **Algemeen**

??? CF85.360 + Effer 165-11-48

Crane

??????????? Veldhoven, Netherlands

Dutch vehicle

Certificaat CE

Available at Boss Machinery! This DAF CF85.360 + Effer 165-11-48 Crane Truck from 2007 has an engine power of 265 kW and has 1452026 kilometres on the clock. Always worked in The Netherlands. The total