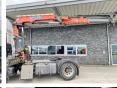

# DAF CF85.360 + Effer 165-11-48 Crane

#### **Algemeen**

??? CF85.360 + Effer 165-11-48

Crane

??????????? Veldhoven, Netherlands

Dutch vehicle

Certificaat CE

Available at Boss Machinery! This DAF CF85.360 + Effer 165-11-48 Crane Truck from 2007 has an engine power of 265 kW and has 1452026 kilometres on the clock. Always worked in The Netherlands. The total