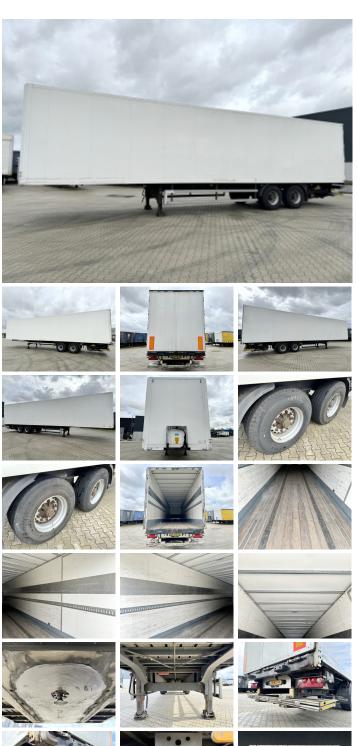

#### **Algemeen**

??? TO.2

?????????? Veldhoven, Netherlands

Dutch vehicle

???????

Chassis nummer XL9T0121807082381

Available at Boss Machinery! This Tracon TO.2 Trailer from 2008 has an engine power of - kW and counts 0 operational hours. Always worked in The Netherlands. The total weight

Netherlands. The total weight of this Tracon TO.2 is - kg and the dimensions are 14.00 x 2.56 x 4.00. Furthermore, this TO.2 is equipped with .

Do you want more

information or do you want to try the Tracon TO.2 at our yard? Please let us know.

### Maten / Gewichten

Extra dimensions: Inside: 13.55 x 2.48 x 2.73

??????? ?\*?\* ? 14.00 x 2.56 x 4.00

## Banden / Rupsen

30% 30% 385/65R22.5 30% 20% 385/65R22.5