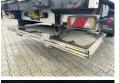

#### **Algemeen**

??? TO.2

????????????? Veldhoven, Netherlands

Dutch vehicle

???????

Chassis nummer XL9T0121807082383

> Available at Boss Machinery! This Tracon TO.2 Trailer from 2008 has an engine power of - kW and counts 0 operational hours. Always worked in The

Netherlands. The total weight of this Tracon TO.2 is - kg and the dimensions are 14.00 x 2.56 x 4.00. Furthermore, this TO.2 is equipped with.

Do you want more

information or do you want to try the Tracon TO.2 at our yard? Please let us know.