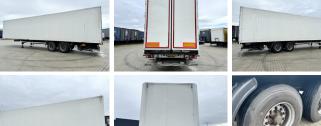

#### **Algemeen**

??? TO.2

????????????? Veldhoven, Netherlands

Dutch vehicle

???????

Chassis nummer XL9T0121807082383

> Available at Boss Machinery! This Tracon TO.2 Trailer from 2008 has an engine power of - kW and counts 0 operational hours. Always worked in The

Netherlands. The total weight of this Tracon TO.2 is - kg and the dimensions are 14.00 x 2.56 x 4.00. Furthermore, this TO.2 is equipped with.

Do you want more

information or do you want to try the Tracon TO.2 at our yard? Please let us know.

Inside: 13.55 x 2.48 x 2.73 Extra dimensions:

??????? ?\*?\* ? 14.00 x 2.56 x 4.00