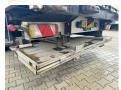

#### **Algemeen**

??? TO.2

????????????? Veldhoven, Netherlands

Dutch vehicle

???????

Chassis nummer XL9T0121807082383

> Available at Boss Machinery! This Tracon TO.2 Trailer from 2008 has an engine power of - kW and counts 0 operational hours. Always worked in The

Netherlands. The total weight of this Tracon TO.2 is - kg and the dimensions are 14.00 x 2.56 x 4.00. Furthermore, this TO.2 is equipped with.

Do you want more

information or do you want to try the Tracon TO.2 at our yard? Please let us know.