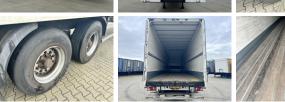

Y

## **€** 4.900??????????

2008 ?????? ?????????????? BC000202

#### **Algemeen**

??? TO.2

????????????? Veldhoven, Netherlands

Dutch vehicle

???????

Chassis nummer XL9T0121807082383

> Available at Boss Machinery! This Tracon TO.2 Trailer from 2008 has an engine power of - kW and counts 0 operational hours. Always worked in The

Netherlands. The total weight of this Tracon TO.2 is - kg and the dimensions are 14.00 x 2.56 x 4.00. Furthermore, this TO.2 is equipped with.

Do you want more

information or do you want to try the Tracon TO.2 at our yard? Please let us know.



Inside: 13.55 x 2.48 x 2.73 Extra dimensions:

??????? ?\*?\* ? 14.00 x 2.56 x 4.00

### **Technische informatie**

30000 ????????? ??????????????

## Banden / Rupsen

40% 40% 385/65R22.5 40% 20% 385/65R22.5