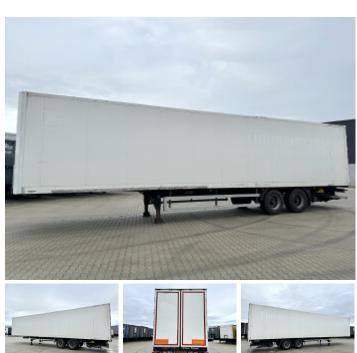

#### **Algemeen**

??? TO.2

????????????? Veldhoven, Netherlands

Dutch vehicle

???????

Chassis nummer XL9T0121807082383

> Available at Boss Machinery! This Tracon TO.2 Trailer from 2008 has an engine power of - kW and counts 0 operational hours. Always worked in The

Netherlands. The total weight of this Tracon TO.2 is - kg and the dimensions are 14.00 x 2.56 x 4.00. Furthermore, this TO.2 is equipped with.

Do you want more

information or do you want to try the Tracon TO.2 at our yard? Please let us know.

Inside: 13.55 x 2.48 x 2.73 Extra dimensions:

??????? ?\*?\* ? 14.00 x 2.56 x 4.00