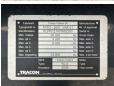

???????

2008 ?????? ?????????????? BC000202

#### **Algemeen**

??? TO.2

????????????? Veldhoven, Netherlands

Dutch vehicle

???????

Chassis nummer XL9T0121807082383

> Available at Boss Machinery! This Tracon TO.2 Trailer from 2008 has an engine power of - kW and counts 0 operational hours. Always worked in The

Netherlands. The total weight of this Tracon TO.2 is - kg and the dimensions are 14.00 x 2.56 x 4.00. Furthermore, this TO.2 is equipped with.

Do you want more

information or do you want to try the Tracon TO.2 at our yard? Please let us know.



Inside: 13.55 x 2.48 x 2.73 Extra dimensions:

??????? ?\*?\* ? 14.00 x 2.56 x 4.00

### **Technische informatie**

30000 ????????? ??????????????

## Banden / Rupsen

40% 40% 385/65R22.5 40% 20% 385/65R22.5