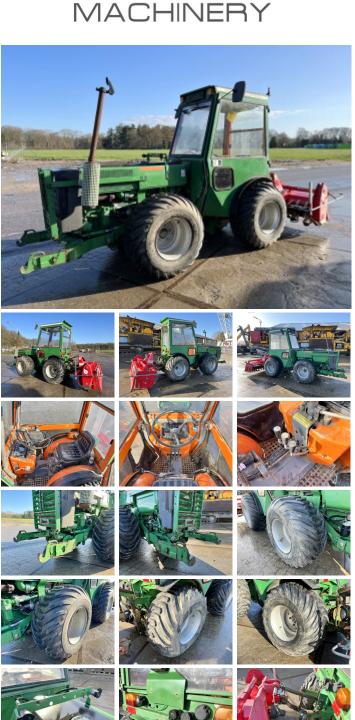

## **Algemeen**

???????

??? 411

????????????? Veldhoven, Netherlands

Certificaat CE Chassis nummer 41120395

Available at Boss

Machinery! This Holder 411 Tractor from 0 has an engine power of - kW and counts 1026 operational hours. The total weight of this Holder

411 is 2700 kg kg and the dimensions are -. Furthermore, this 411 is equipped with . The Holder Tractor also has a CE marking. Do you want more information or do you want to try the Holder 411 at our yard? Please let us know.

## Maten / Gewichten

????? 2700 kg

#### **Technische informatie**

?????????????? 4 x 4

## **Banden / Rupsen**

400/60-15.5 40% 40% 40% 40% 400/60-15.5