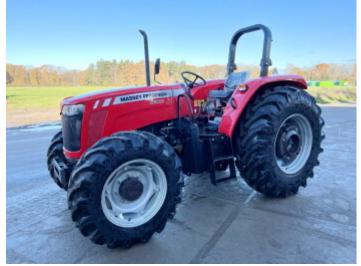

#### Algemeen

Certificaat

????????

2635 4WD 75HP Veldhoven, Netherlands NOT FOR SALE IN EU / NO CE MARK Available at Boss Machinery! This Massey Ferguson 2635 4WD 75HP Tractor from 2022 has an engine power of 55 kW and counts 12 operational hours. The total weight of this Massey Ferguson 2635 4WD 75HP is 3490 kg and the dimensions are 4.12 x 2.10 x 2.40. Furthermore, this 2635 4WD 75HP is equipped with . The Massey Ferguson Tractor also has a NOT FOR SALE IN EU / NO CE MARK marking. Do you want more information or do you want to try the Massey Ferguson 2635 4WD 75HP at our yard? Please let us know.