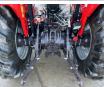

#### Algemeen

Certificaat

????????

2635 4WD 75HP Veldhoven, Netherlands NOT FOR SALE IN EU / NO CE MARK Available at Boss Machinery! This Massey Ferguson 2635 4WD 75HP Tractor from 2022 has an engine power of 55 kW and counts 12 operational hours. The total weight of this Massey Ferguson 2635 4WD 75HP is 3490 kg and the dimensions are 4.12 x 2.10 x 2.40. Furthermore, this 2635 4WD 75HP is equipped with . The Massey Ferguson Tractor also has a NOT FOR SALE IN EU / NO CE MARK marking. Do you want more information or do you want to try the Massey Ferguson 2635 4WD 75HP at our yard? Please let us know.

#### Banden / Rupsen

| 100% | 100% | 12.4 x 24 |
|------|------|-----------|
| 100% | 100% | 18.4 x 30 |