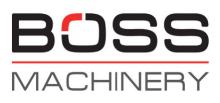

#### Algemeen

??????????????????????Dutch vehicleCertificaatChassis nummer

????????

SV08 (NEW) Veldhoven, Netherlands

CE YMRSV08YHPCJ1F273

Available at Boss Machinery! This Yanmar SV08 (NĚW) Excavator from 2023 has an engine power of 8 kW and counts 3 operational hours. Always worked in The Netherlands. The total weight of this Yanmar SV08 (NEW) is 1035 kg and the dimensions are 3.15 x 0.75 x 1.55. Furthermore, this SV08 (NEW) is equipped with Dodatna hidrauli?ka funkcija, Excavator also has a CE marking. Do you want more information or do you want to try the Yanmar SV08 (NEW) at our yard? Please let us know.