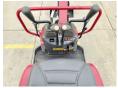

#### Algemeen

???????

??? SV08 (NEW)

????????????? Veldhoven, Netherlands

Dutch vehicle Certificaat CE

YMRSV08YCPCJ1F297 Chassis nummer

> Available at Boss Machinery! This Yanmar SV08 (NEW) Excavator from 2023 has an engine power of 8 kW and counts 3 operational hours. Always worked in The Netherlands. The total weight of this Yanmar SV08 (NEW) is 1035 kg and the dimensions are 3.15 x 0.75 x 1.55.