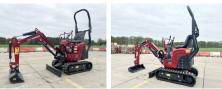

#### Algemeen

???????

??? SV08 (NEW)

????????????? Veldhoven, Netherlands

Dutch vehicle Certificaat CE

YMRSV08YCPCJ1F297 Chassis nummer

> Available at Boss Machinery! This Yanmar SV08 (NEW) Excavator from 2023 has an engine power of 8 kW and counts 3 operational hours. Always worked in The Netherlands. The total weight of this Yanmar SV08 (NEW) is 1035 kg and the dimensions are 3.15 x 0.75 x 1.55.

Furthermore, this SV08 (NEW) is equipped with Dodatna hidrauli?ka funkcija, ??????? ???. The Yanmar Excavator also has a CE marking. Do you want more information or do you want to try the Yanmar SV08

(NEW) at our yard? Please