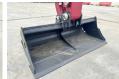

s nummer

> Available at Boss Machinery! This Yanmar SV08 (NEW) Excavator from 2023 has an engine power of 8 kW and counts 3 operational hours. Always worked in The Netherlands. The total weight of this Yanmar SV08 (NEW) is 1035 kg and the dimensions are 3.15 x 0.75 x 1.55.

Furthermore, this SV08 (NEW) is equipped with Dodatna hidrauli?ka funkcija, ??????? ???. The Yanmar Excavator also has a CE marking. Do you want more information or do you want to try the Yanmar SV08

(NEW) at our yard? Please

let us know.

## Maten / Gewichten

??????? ?\*?\* ? 3.15 x 0.75 x 1.55

????? 1035

#### **Motor informatie**

????? ?? ???????? **Perkins** Engine model 402J-05 ???????? ? kW

# **Banden / Rupsen**

?????% 100 ????? ?????% 100

### **Opties**

Dodatna hidrauli?ka funkcija