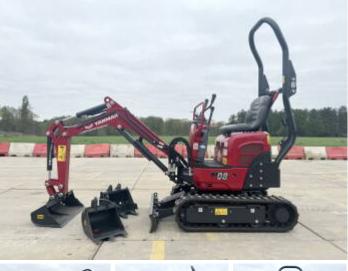

#### Algemeen

???????

??? SV08 (NEW)

????????????? Veldhoven, Netherlands

Dutch vehicle Certificaat CE

YMRSV08YCPCJ1F297 Chassis nummer

> Available at Boss Machinery! This Yanmar SV08 (NEW) Excavator from 2023 has an engine power of 8 kW and counts 3 operational hours. Always worked in The Netherlands. The total weight of this Yanmar SV08 (NEW) is 1035 kg and the dimensions are 3.15 x 0.75 x 1.55.

Furthermore, this SV08 (NEW) is equipped with Dodatna hidrauli?ka funkcija, ??????? ???. The Yanmar Excavator also has a CE marking. Do you want more information or do you want to try the Yanmar SV08

(NEW) at our yard? Please