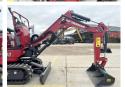

# Yanmar SV08 (NEW)

#### Algemeen

???????

??? SV08 (NEW)

????????????? Veldhoven, Netherlands

Dutch vehicle Certificaat CE

YMRSV08YCPCJ1F297 Chassis nummer

> Available at Boss Machinery! This Yanmar SV08 (NEW) Excavator from 2023 has an engine power of 8 kW and counts 3 operational hours. Always worked in The Netherlands. The total weight of this Yanmar SV08 (NEW) is 1035 kg and the dimensions are 3.15 x 0.75 x 1.55.

Furthermore, this SV08 (NEW) is equipped with Dodatna hidrauli?ka funkcija, ??????? ???. The Yanmar Excavator also has a CE marking. Do you want more information or do you want to try the Yanmar SV08

(NEW) at our yard? Please