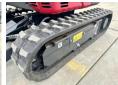

er

> Available at Boss Machinery! This Yanmar SV08 (NEW) Excavator from 2023 has an engine power of 8 kW and counts 3 operational hours. Always worked in The Netherlands. The total weight of this Yanmar SV08 (NEW) is 1035 kg and the dimensions are 3.15 x 0.75 x 1.55.

Furthermore, this SV08 (NEW) is equipped with Dodatna hidrauli?ka funkcija, ??????? ???. The Yanmar Excavator also has a CE marking. Do you want more information or do you want to try the Yanmar SV08

(NEW) at our yard? Please

let us know.

## Maten / Gewichten

??????? ?\*?\* ? 3.15 x 0.75 x 1.55

????? 1035

#### **Motor informatie**

????? ?? ???????? **Perkins** Engine model 402J-05 ???????? ? kW

# **Banden / Rupsen**

?????% 100 ????? ?????% 100

### **Opties**

Dodatna hidrauli?ka funkcija