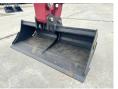

sis nummer

> Available at Boss Machinery! This Yanmar SV08 (NEW) Excavator from 2023 has an engine power of 8 kW and counts 3 operational hours. Always worked in The Netherlands. The total weight of this Yanmar SV08 (NEW) is 1035 kg and the dimensions are 3.15 x 0.75 x 1.55.

Furthermore, this SV08 (NEW) is equipped with Dodatna hidrauli?ka funkcija, ??????? ???. The Yanmar Excavator also has a CE marking. Do you want more information or do you want to try the Yanmar SV08

(NEW) at our yard? Please

let us know.

## Maten / Gewichten

??????? ?\*?\* ? 3.15 x 0.75 x 1.55

????? 1035

#### **Motor informatie**

????? ?? ???????? **Perkins** Engine model 402J-05 ???????? ? kW

# **Banden / Rupsen**

?????% 100 ????? ?????% 100

### **Opties**

Dodatna hidrauli?ka funkcija