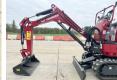

#### Algemeen

???????

??? SV08 (NEW)

????????????? Veldhoven, Netherlands

Dutch vehicle Certificaat CE

YMRSV08YCPCJ1F297 Chassis nummer

> Available at Boss Machinery! This Yanmar SV08 (NEW) Excavator from 2023 has an engine power of 8 kW and counts 3 operational hours. Always worked in The Netherlands. The total weight of this Yanmar SV08 (NEW) is 1035 kg and the dimensions are 3.15 x 0.75 x 1.55.