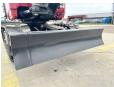

#### Algemeen

???????

??? SV08 (NEW)

????????????? Veldhoven, Netherlands

Dutch vehicle Certificaat CE

YMRSV08YCPCJ1F297 Chassis nummer

> Available at Boss Machinery! This Yanmar SV08 (NEW) Excavator from 2023 has an engine power of 8 kW and counts 3 operational hours. Always worked in The Netherlands. The total weight of this Yanmar SV08 (NEW) is 1035 kg and the dimensions are 3.15 x 0.75 x 1.55.