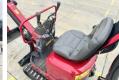

#### Algemeen

???????

??? SV08 (NEW)

????????????? Veldhoven, Netherlands

Dutch vehicle Certificaat CE

YMRSV08YCPCJ1F297 Chassis nummer

> Available at Boss Machinery! This Yanmar SV08 (NEW) Excavator from 2023 has an engine power of 8 kW and counts 3 operational hours. Always worked in The Netherlands. The total weight of this Yanmar SV08 (NEW) is 1035 kg and the dimensions are 3.15 x 0.75 x 1.55.