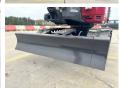

nummer

> Available at Boss Machinery! This Yanmar SV08 (NEW) Excavator from 2023 has an engine power of 8 kW and counts 3 operational hours. Always worked in The Netherlands. The total weight of this Yanmar SV08 (NEW) is 1035 kg and the dimensions are 3.15 x 0.75 x 1.55.

Furthermore, this SV08 (NEW) is equipped with Dodatna hidrauli?ka funkcija, ??????? ???. The Yanmar Excavator also has a CE marking. Do you want more information or do you want to try the Yanmar SV08

(NEW) at our yard? Please

let us know.

## Maten / Gewichten

??????? ?\*?\* ? 3.15 x 0.75 x 1.55

????? 1035

#### **Motor informatie**

????? ?? ???????? **Perkins** Engine model 402J-05 ???????? ? kW

# **Banden / Rupsen**

?????% 100 ????? ?????% 100

### **Opties**

Dodatna hidrauli?ka funkcija