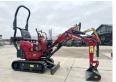

#### Algemeen

???????

??? SV08 (NEW)

????????????? Veldhoven, Netherlands

Dutch vehicle Certificaat CE

YMRSV08YCPCJ1F297 Chassis nummer

> Available at Boss Machinery! This Yanmar SV08 (NEW) Excavator from 2023 has an engine power of 8 kW and counts 3 operational hours. Always worked in The Netherlands. The total weight of this Yanmar SV08 (NEW) is 1035 kg and the dimensions are 3.15 x 0.75 x 1.55.