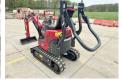

#### Algemeen

???????

??? SV08 (NEW)

????????????? Veldhoven, Netherlands

Dutch vehicle Certificaat CE

YMRSV08YCPCJ1F297 Chassis nummer

> Available at Boss Machinery! This Yanmar SV08 (NEW) Excavator from 2023 has an engine power of 8 kW and counts 3 operational hours. Always worked in The Netherlands. The total weight of this Yanmar SV08 (NEW) is 1035 kg and the dimensions are 3.15 x 0.75 x 1.55.

Furthermore, this SV08 (NEW) is equipped with Dodatna hidrauli?ka funkcija, ??????? ???. The Yanmar Excavator also has a CE marking. Do you want more information or do you want to try the Yanmar SV08

(NEW) at our yard? Please