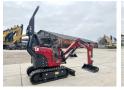

#### Algemeen

???????

??? SV08 (NEW)

????????????? Veldhoven, Netherlands

Dutch vehicle Certificaat CE

YMRSV08YCPCJ1F297 Chassis nummer

> Available at Boss Machinery! This Yanmar SV08 (NEW) Excavator from 2023 has an engine power of 8 kW and counts 3 operational hours. Always worked in The Netherlands. The total weight of this Yanmar SV08 (NEW) is 1035 kg and the dimensions are 3.15 x 0.75 x 1.55.

Furthermore, this SV08 (NEW) is equipped with Dodatna hidrauli?ka funkcija, ??????? ???. The Yanmar Excavator also has a CE marking. Do you want more information or do you want to try the Yanmar SV08

(NEW) at our yard? Please