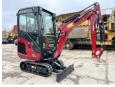

# **Yanmar SV15VT (NEW)**

#### **Algemeen**

???????

??? SV15VT (NEW)

??????????? Veldhoven, Netherlands

Dutch vehicle Certificaat CE

Chassis nummer YCESV15VCCBA17179

Available at Boss Machinery! This Yanmar SV15VT (NEW) Excavator from 2023 has an engine power of 12.2 kW and counts 2 operational hours. Always worked in The Netherlands. The total weight of this

The total weight of this Yanmar SV15VT (NEW) is 1685 kg and the dimensions are 3.70 x 0.98 x 2.35.

Furthermore, this SV15VT (NEW) is equipped with Dodatna hidrauli?ka funkcija, ??????? ???. The Yanmar Excavator also has a CE marking. Do you want more information or do you want to try the Yanmar SV15VT (NEW) at our yard? Please