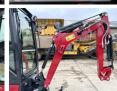

# **Yanmar SV15VT (NEW)**

#### **Algemeen**

???????

??? SV15VT (NEW)

??????????? Veldhoven, Netherlands

Dutch vehicle Certificaat CE

Chassis nummer YCESV15VCCBA17179

Available at Boss Machinery! This Yanmar SV15VT (NEW) Excavator from 2023 has an engine power of 12.2 kW and counts 2 operational hours. Always worked in The Netherlands. The total weight of this

The total weight of this Yanmar SV15VT (NEW) is 1685 kg and the dimensions are 3.70 x 0.98 x 2.35.

Furthermore, this SV15VT (NEW) is equipped with Dodatna hidrauli?ka funkcija, ??????? ???. The Yanmar Excavator also has a CE marking. Do you want more information or do you want to try the Yanmar SV15VT (NEW) at our yard? Please