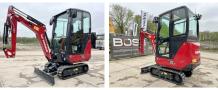

#### **Algemeen**

???????

??? SV15VT (NEW)

??????????? Veldhoven, Netherlands

Dutch vehicle Certificaat CE

Chassis nummer YCESV15VCCBA17179

Available at Boss Machinery! This Yanmar SV15VT (NEW) Excavator from 2023 has an engine power of 12.2 kW and counts 2 operational hours. Always worked in The Netherlands. The total weight of this

The total weight of this Yanmar SV15VT (NEW) is 1685 kg and the dimensions are 3.70 x 0.98 x 2.35.

Furthermore, this SV15VT (NEW) is equipped with Dodatna hidrauli?ka funkcija, ??????? ???. The Yanmar Excavator also has a CE marking. Do you want more information or do you want to try the Yanmar SV15VT (NEW) at our yard? Please