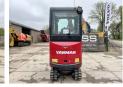

#### **Algemeen**

???????

??? SV15VT (NEW)

??????????? Veldhoven, Netherlands

Dutch vehicle Certificaat CE

Chassis nummer YCESV15VCCBA17179

Available at Boss Machinery! This Yanmar SV15VT (NEW) Excavator from 2023 has an engine power of 12.2 kW and counts 2 operational hours. Always worked in The Netherlands. The total weight of this

The total weight of this Yanmar SV15VT (NEW) is 1685 kg and the dimensions are 3.70 x 0.98 x 2.35.

Furthermore, this SV15VT (NEW) is equipped with Dodatna hidrauli?ka funkcija, ??????? ???. The Yanmar Excavator also has a CE marking. Do you want more information or do you want to try the Yanmar SV15VT (NEW) at our yard? Please