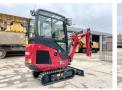

#### **Algemeen**

???????

??? SV15VT (NEW)

??????????? Veldhoven, Netherlands

Dutch vehicle Certificaat CE

Chassis nummer YCESV15VCCBA17179

Available at Boss Machinery! This Yanmar SV15VT (NEW) Excavator from 2023 has an engine power of 12.2 kW and counts 2 operational hours. Always worked in The Netherlands. The total weight of this

The total weight of this Yanmar SV15VT (NEW) is 1685 kg and the dimensions are 3.70 x 0.98 x 2.35.

Furthermore, this SV15VT (NEW) is equipped with Dodatna hidrauli?ka funkcija, ??????? ???. The Yanmar Excavator also has a CE marking. Do you want more information or do you want to try the Yanmar SV15VT (NEW) at our yard? Please