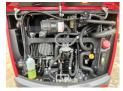

#### **Motor informatie**

????? ?? ???????? Yanmar

Engine model 3TNV70-MBVA

Turbo

????????? ? kW 12.2