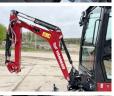

# **Yanmar SV15VT (NEW)**

#### **Algemeen**

???????

??? SV15VT (NEW)

??????????? Veldhoven, Netherlands

Dutch vehicle Certificaat CE

Chassis nummer YCESV15VCCBA17179

Available at Boss Machinery! This Yanmar SV15VT (NEW) Excavator from 2023 has an engine power of 12.2 kW and counts 2 operational hours. Always worked in The Netherlands. The total weight of this

The total weight of this Yanmar SV15VT (NEW) is 1685 kg and the dimensions are 3.70 x 0.98 x 2.35.

Furthermore, this SV15VT (NEW) is equipped with Dodatna hidrauli?ka funkcija, ??????? ???. The Yanmar Excavator also has a CE marking. Do you want more information or do you want to try the Yanmar SV15VT (NEW) at our yard? Please