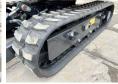

ery! This Yanmar SV15VT (NEW) Excavator from 2023 has an engine power of 12.2 kW and counts 2 operational hours. Always worked in The Netherlands. The total weight of this

The total weight of this Yanmar SV15VT (NEW) is 1685 kg and the dimensions are 3.70 x 0.98 x 2.35.

Furthermore, this SV15VT (NEW) is equipped with Dodatna hidrauli?ka funkcija, ??????? ???. The Yanmar Excavator also has a CE marking. Do you want more information or do you want to try the Yanmar SV15VT (NEW) at our yard? Please

let us know.

## Maten / Gewichten

????? 1685

??????? ?\*?\* ? 3.70 x 0.98 x 2.35

#### **Motor informatie**

????? ?? ???????? Yanmar

Engine model 3TNV70-MBVA

Turbo

????????? ? kW 12.2

# **Banden / Rupsen**

????? ?????% 100 ????? ?? ?????? 230 mm

# **Opties**





































Dodatna hidrauli?ka funkcija ??????? ???