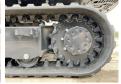

y! This Yanmar SV15VT (NEW) Excavator from 2023 has an engine power of 12.2 kW and counts 2 operational hours. Always worked in The Netherlands. The total weight of this

The total weight of this Yanmar SV15VT (NEW) is 1685 kg and the dimensions are 3.70 x 0.98 x 2.35.

Furthermore, this SV15VT (NEW) is equipped with Dodatna hidrauli?ka funkcija, ??????? ???. The Yanmar Excavator also has a CE marking. Do you want more information or do you want to try the Yanmar SV15VT (NEW) at our yard? Please

let us know.

## Maten / Gewichten

????? 1685

??????? ?\*?\* ? 3.70 x 0.98 x 2.35

#### **Motor informatie**

????? ?? ???????? Yanmar

Engine model 3TNV70-MBVA

Turbo

????????? ? kW 12.2

# **Banden / Rupsen**

????? ?????% 100 ????? ?? ?????? 230 mm

# **Opties**





































Dodatna hidrauli?ka funkcija ??????? ???