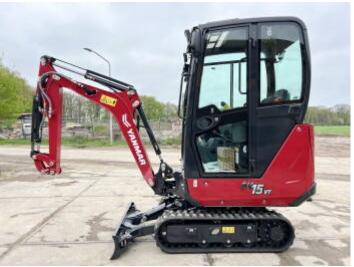

#### **Algemeen**

???????

??? SV15VT (NEW)

??????????? Veldhoven, Netherlands

Dutch vehicle Certificaat CE

Chassis nummer YCESV15VCCBA17179

Available at Boss Machinery! This Yanmar SV15VT (NEW) Excavator from 2023 has an engine power of 12.2 kW and counts 2 operational hours. Always worked in The Netherlands. The total weight of this

The total weight of this Yanmar SV15VT (NEW) is 1685 kg and the dimensions are 3.70 x 0.98 x 2.35.

Furthermore, this SV15VT (NEW) is equipped with Dodatna hidrauli?ka funkcija, ??????? ???. The Yanmar Excavator also has a CE marking. Do you want more information or do you want to try the Yanmar SV15VT (NEW) at our yard? Please