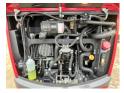

#### **Motor informatie**

????? ?? ???????? Yanmar

Engine model 3TNV70-MBVA

Turbo

????????? ? kW 12.2