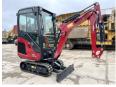

# **Yanmar SV15VT (NEW)**

#### **Algemeen**

???????

??? SV15VT (NEW)

??????????? Veldhoven, Netherlands

Dutch vehicle Certificaat CE

Chassis nummer YCESV15VHDBA19819

Available at Boss Machinery! This Yanmar SV15VT (NEW) Excavator from 2023 has an engine power of 12.2 kW and counts 2 operational hours. Always worked in The Netherlands. The total weight of this

The total weight of this Yanmar SV15VT (NEW) is 1685 kg and the dimensions are 3.70 x 0.98 x 2.35.

Furthermore, this SV15VT (NEW) is equipped with Dodatna hidrauli?ka funkcija, ??????? ???. The Yanmar Excavator also has a CE marking. Do you want more information or do you want to try the Yanmar SV15VT (NEW) at our yard? Please