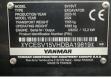

#### **Motor informatie**

????? ?? ???????? Yanmar

Engine model 3TNV70-MBVA

Turbo

????????? ? kW 12.2