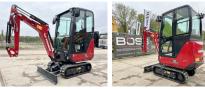

# **Yanmar SV15VT (NEW)**

#### **Algemeen**

???????

??? SV15VT (NEW)

??????????? Veldhoven, Netherlands

Dutch vehicle Certificaat CE

Chassis nummer YCESV15VHDBA19819

Available at Boss Machinery! This Yanmar SV15VT (NEW) Excavator from 2023 has an engine power of 12.2 kW and counts 2 operational hours. Always worked in The Netherlands. The total weight of this

The total weight of this Yanmar SV15VT (NEW) is 1685 kg and the dimensions are 3.70 x 0.98 x 2.35.

Furthermore, this SV15VT (NEW) is equipped with Dodatna hidrauli?ka funkcija, ??????? ???. The Yanmar Excavator also has a CE marking. Do you want more information or do you want to try the Yanmar SV15VT (NEW) at our yard? Please