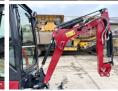

#### **Algemeen**

???????

??? SV15VT (NEW)

??????????? Veldhoven, Netherlands

Dutch vehicle Certificaat CE

Chassis nummer YCESV15VHDBA19819

Available at Boss Machinery! This Yanmar SV15VT (NEW) Excavator from 2023 has an engine power of 12.2 kW and counts 2 operational hours. Always worked in The Netherlands. The total weight of this

The total weight of this Yanmar SV15VT (NEW) is 1685 kg and the dimensions are 3.70 x 0.98 x 2.35.

Furthermore, this SV15VT (NEW) is equipped with Dodatna hidrauli?ka funkcija, ??????? ???. The Yanmar Excavator also has a CE marking. Do you want more information or do you want to try the Yanmar SV15VT (NEW) at our yard? Please