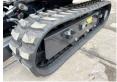

ery! This Yanmar SV15VT (NEW) Excavator from 2023 has an engine power of 12.2 kW and counts 2 operational hours. Always worked in The Netherlands. The total weight of this

The total weight of this Yanmar SV15VT (NEW) is 1685 kg and the dimensions are 3.70 x 0.98 x 2.35.

Furthermore, this SV15VT (NEW) is equipped with Dodatna hidrauli?ka funkcija, ??????? ???. The Yanmar Excavator also has a CE marking. Do you want more information or do you want to try the Yanmar SV15VT (NEW) at our yard? Please

let us know.

## Maten / Gewichten

????? 1685

??????? ?\*?\* ? 3.70 x 0.98 x 2.35

#### **Motor informatie**

????? ?? ???????? Yanmar

Engine model 3TNV70-MBVA

Turbo

????????? ? kW 12.2

# **Banden / Rupsen**

????? ?????% 100 ????? ?? ?????? 230 mm

# **Opties**





































Dodatna hidrauli?ka funkcija ??????? ???