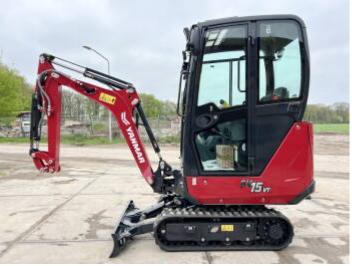

# **Yanmar SV15VT (NEW)**

#### **Algemeen**

???????

??? SV15VT (NEW)

??????????? Veldhoven, Netherlands

Dutch vehicle Certificaat CE

Chassis nummer YCESV15VHDBA19819

Available at Boss Machinery! This Yanmar SV15VT (NEW) Excavator from 2023 has an engine power of 12.2 kW and counts 2 operational hours. Always worked in The Netherlands. The total weight of this

The total weight of this Yanmar SV15VT (NEW) is 1685 kg and the dimensions are 3.70 x 0.98 x 2.35.

Furthermore, this SV15VT (NEW) is equipped with Dodatna hidrauli?ka funkcija, ??????? ???. The Yanmar Excavator also has a CE marking. Do you want more information or do you want to try the Yanmar SV15VT (NEW) at our yard? Please