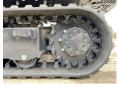

y! This Yanmar SV15VT (NEW) Excavator from 2023 has an engine power of 12.2 kW and counts 2 operational hours. Always worked in The Netherlands. The total weight of this

The total weight of this Yanmar SV15VT (NEW) is 1685 kg and the dimensions are 3.70 x 0.98 x 2.35.

Furthermore, this SV15VT (NEW) is equipped with Dodatna hidrauli?ka funkcija, ??????? ???. The Yanmar Excavator also has a CE marking. Do you want more information or do you want to try the Yanmar SV15VT (NEW) at our yard? Please

let us know.

## Maten / Gewichten

????? 1685

??????? ?\*?\* ? 3.70 x 0.98 x 2.35

#### **Motor informatie**

????? ?? ???????? Yanmar

Engine model 3TNV70-MBVA

Turbo

????????? ? kW 12.2

# **Banden / Rupsen**

????? ?????% 100 ????? ?? ?????? 230 mm

# **Opties**





































Dodatna hidrauli?ka funkcija ??????? ???