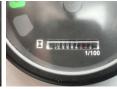

#### **Algemeen**

???????

??? SV15VT (NEW)

??????????? Veldhoven, Netherlands

Dutch vehicle Certificaat CE

Chassis nummer YCESV15VHDBA19819

Available at Boss Machinery! This Yanmar SV15VT (NEW) Excavator from 2023 has an engine power of 12.2 kW and counts 2 operational hours. Always worked in The Netherlands. The total weight of this