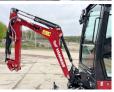

#### **Algemeen**

???????

??? SV15VT (NEW)

??????????? Veldhoven, Netherlands

Dutch vehicle Certificaat CE

Chassis nummer YCESV15VHDBA19819

Available at Boss Machinery! This Yanmar SV15VT (NEW) Excavator from 2023 has an engine power of 12.2 kW and counts 2 operational hours. Always worked in The Netherlands. The total weight of this

The total weight of this Yanmar SV15VT (NEW) is 1685 kg and the dimensions are 3.70 x 0.98 x 2.35.

Furthermore, this SV15VT (NEW) is equipped with Dodatna hidrauli?ka funkcija, ??????? ???. The Yanmar Excavator also has a CE marking. Do you want more information or do you want to try the Yanmar SV15VT (NEW) at our yard? Please