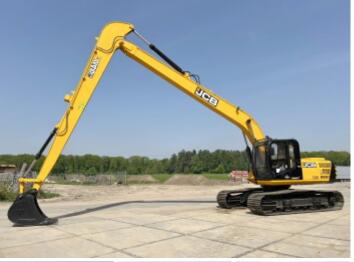

#### **Algemeen**

???????

??? 245HDLR

???????????? Veldhoven, Netherlands

Certificaat NOT FOR SALE IN EU /
NO CE MARK

Available at Boss Machinery! This JCB 245HDLR Excavator from 2024 has an engine power of 104 kW and counts 6 operational hours. The total weight of this JCB 245HDLR is 23850 kg and the

dimensions are 12.65 x 3.20 x 3.15. Furthermore, this 245HDLR is equipped with ???????, Radio. The JCB Excavator also has a NOT FOR SALE IN EU / NO CE MARK marking. Do you want more information or do you want to try the JCB 245HDLR at our yard?