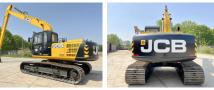

#### **Algemeen**

???????

??? 245HDLR

???????????? Veldhoven, Netherlands

Certificaat NOT FOR SALE IN EU /
NO CE MARK

Available at Boss Machinery! This JCB 245HDLR Excavator from 2024 has an engine power of 104 kW and counts 6 operational hours. The total weight of this JCB 245HDLR is 23850 kg and the

dimensions are 12.65 x 3.20 x 3.15. Furthermore, this 245HDLR is equipped with ???????, Radio. The JCB Excavator also has a NOT FOR SALE IN EU / NO CE MARK marking. Do you want more information or do you want to try the JCB 245HDLR at our yard?