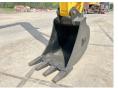

#### **Algemeen**

???????

??? 245HDLR

???????????? Veldhoven, Netherlands

Certificaat NOT FOR SALE IN EU /
NO CE MARK

Available at Boss Machinery! This JCB 245HDLR Excavator from 2024 has an engine power of 104 kW and counts 6 operational hours. The total weight of this JCB 245HDLR is 23850 kg and the

dimensions are 12.65 x 3.20 x 3.15. Furthermore, this 245HDLR is equipped with ???????, Radio. The JCB Excavator also has a NOT FOR SALE IN EU / NO CE MARK marking. Do you want more information or do you want to try the JCB 245HDLR at our yard?