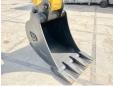

#### **Algemeen**

???????

??? 245HDLR

???????????? Veldhoven, Netherlands

Certificaat NOT FOR SALE IN EU /
NO CE MARK

Available at Boss Machinery! This JCB 245HDLR Excavator from 2024 has an engine power of 104 kW and counts 6 operational hours. The total weight of this JCB 245HDLR is 23850 kg and the

dimensions are 12.65 x 3.20 x 3.15. Furthermore, this 245HDLR is equipped with ???????, Radio. The JCB Excavator also has a NOT FOR SALE IN EU / NO CE MARK marking. Do you want more information or do you want to try the JCB 245HDLR at our yard?