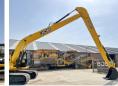

#### **Algemeen**

???????

??? 245HDLR

???????????? Veldhoven, Netherlands

Certificaat NOT FOR SALE IN EU /
NO CE MARK

Available at Boss Machinery! This JCB 245HDLR Excavator from 2024 has an engine power of 104 kW and counts 6 operational hours. The total weight of this JCB 245HDLR is 23850 kg and the

dimensions are 12.65 x 3.20 x 3.15. Furthermore, this 245HDLR is equipped with ???????, Radio. The JCB Excavator also has a NOT FOR SALE IN EU / NO CE MARK marking. Do you want more information or do you want to try the JCB 245HDLR at our yard?