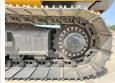

#### **Algemeen**

???????

??? 245HDLR

???????????? Veldhoven, Netherlands

Certificaat NOT FOR SALE IN EU /
NO CE MARK

Available at Boss Machinery! This JCB 245HDLR Excavator from 2024 has an engine power of 104 kW and counts 6 operational hours. The total weight of this JCB 245HDLR is 23850 kg and the

dimensions are 12.65 x 3.20 x 3.15. Furthermore, this 245HDLR is equipped with ???????, Radio. The JCB Excavator also has a NOT FOR SALE IN EU / NO CE MARK marking. Do you want more information or do you want to try the JCB 245HDLR at our yard?