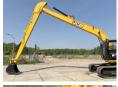

#### **Algemeen**

???????

??? 245HDLR

???????????? Veldhoven, Netherlands

Certificaat NOT FOR SALE IN EU /
NO CE MARK

Available at Boss Machinery! This JCB 245HDLR Excavator from 2024 has an engine power of 104 kW and counts 6 operational hours. The total weight of this JCB 245HDLR is 23850 kg and the

dimensions are 12.65 x 3.20 x 3.15. Furthermore, this 245HDLR is equipped with ???????, Radio. The JCB Excavator also has a NOT FOR SALE IN EU / NO CE MARK marking. Do you want more information or do you want to try the JCB 245HDLR at our yard?