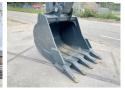

aat NOT FOR SALE IN EU /

NO CE MARK

Available at Boss

Machinery! This Hyundai R245LR Excavator from 2024 has an engine power of 104 kW and counts 10 operational hours. The total weight of this Hyundai R245LR is 24500 kg kg and the dimensions are 12.10 x

3.19 x 3.30. Furthermore, this R245LR is equipped with ???????, Radio. The Hyundai Excavator also has a NOT FOR SALE IN EU / NO CE MARK marking. Do you want more information or do you want to try the Hyundai R245LR at our yard? Please

let us know.

#### Maten / Gewichten

????? 24500 kg

??????? ?\*?\* ? 12.10 x 3.19 x 3.30

#### **Motor informatie**

????? ?? ???????? Cummins Engine model 6BT5.9C

Turbo

????????? ? kW 104

### Banden / Rupsen

????% 100 ????????% 100 ?????% 100 ?????? ?? ??????? 80 cm

## **Opties**