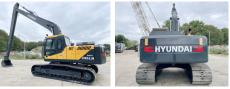

## **Algemeen**

???????

??? R245LR

??????????? Veldhoven, Netherlands
Certificaat NOT FOR SALE IN EU /

NO CE MARK

Available at Boss

Machinery! This Hyundai R245LR Excavator from 2024 has an engine power of 104 kW and counts 10 operational hours. The total weight of this Hyundai R245LR is 24500 kg kg and the dimensions are 12.10 x

3.19 x 3.30. Furthermore, this R245LR is equipped with ???????, Radio. The Hyundai Excavator also has a NOT FOR SALE IN EU / NO CE MARK marking. Do you want more information or do you want to try the Hyundai R245LR at our yard? Please