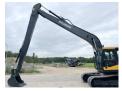

## **Algemeen**

???????

??? R245LR

??????????? Veldhoven, Netherlands
Certificaat NOT FOR SALE IN EU /

NO CE MARK

Available at Boss

Machinery! This Hyundai R245LR Excavator from 2024 has an engine power of 104 kW and counts 10 operational hours. The total weight of this Hyundai R245LR is 24500 kg kg and the dimensions are 12.10 x

3.19 x 3.30. Furthermore, this R245LR is equipped with ???????, Radio. The Hyundai Excavator also has a NOT FOR SALE IN EU / NO CE MARK marking. Do you want more information or do you want to try the Hyundai R245LR at our yard? Please

#### Maten / Gewichten

????? 24500 kg

??????? ?\*?\* ? 12.10 x 3.19 x 3.30