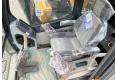

## **Algemeen**

???????

??? R245LR

??????????? Veldhoven, Netherlands
Certificaat NOT FOR SALE IN EU /

NO CE MARK

Available at Boss

Machinery! This Hyundai R245LR Excavator from 2024 has an engine power of 104 kW and counts 10 operational hours. The total weight of this Hyundai R245LR is 24500 kg kg and the dimensions are 12.10 x

3.19 x 3.30. Furthermore, this R245LR is equipped with ???????, Radio. The Hyundai Excavator also has a NOT FOR SALE IN EU / NO CE MARK marking. Do you want more information or do you want to try the Hyundai R245LR at our yard? Please