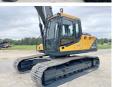

## **Algemeen**

???????

??? R245LR

??????????? Veldhoven, Netherlands
Certificaat NOT FOR SALE IN EU /

NO CE MARK

Available at Boss

Machinery! This Hyundai R245LR Excavator from 2024 has an engine power of 104 kW and counts 10 operational hours. The total weight of this Hyundai R245LR is 24500 kg kg and the dimensions are 12.10 x