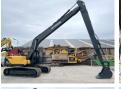

## **Algemeen**

???????

??? R245LR

??????????? Veldhoven, Netherlands
Certificaat NOT FOR SALE IN EU /

NO CE MARK

Available at Boss

Machinery! This Hyundai R245LR Excavator from 2024 has an engine power of 104 kW and counts 10 operational hours. The total weight of this Hyundai R245LR is 24500 kg kg and the dimensions are 12.10 x

3.19 x 3.30. Furthermore, this R245LR is equipped with ???????, Radio. The Hyundai Excavator also has a NOT FOR SALE IN EU / NO CE MARK marking. Do you want more information or do you want to try the Hyundai R245LR at our yard? Please