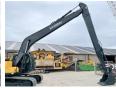

## **Algemeen**

???????

??? R245LR

??????????? Veldhoven, Netherlands
Certificaat NOT FOR SALE IN EU /

NO CE MARK

Available at Boss

Machinery! This Hyundai R245LR Excavator from 2024 has an engine power of 104 kW and counts 10 operational hours. The total weight of this Hyundai R245LR is 24500 kg kg and the dimensions are 12.10 x

3.19 x 3.30. Furthermore, this R245LR is equipped with ???????, Radio. The Hyundai Excavator also has a NOT FOR SALE IN EU / NO CE MARK marking. Do you want more information or do you want to try the Hyundai R245LR at our yard? Please

#### Maten / Gewichten

????? 24500 kg

??????? ?\*?\* ? 12.10 x 3.19 x 3.30