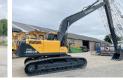

## **Algemeen**

???????

??? R245LR

??????????? Veldhoven, Netherlands
Certificaat NOT FOR SALE IN EU /

NO CE MARK

Available at Boss

Machinery! This Hyundai R245LR Excavator from 2024 has an engine power of 104 kW and counts 10 operational hours. The total weight of this Hyundai R245LR is 24500 kg kg and the dimensions are 12.10 x

3.19 x 3.30. Furthermore, this R245LR is equipped with ???????, Radio. The Hyundai Excavator also has a NOT FOR SALE IN EU / NO CE MARK marking. Do you want more information or do you want to try the Hyundai R245LR at our yard? Please