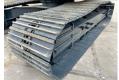

NOT FOR SALE IN EU /

NO CE MARK

Available at Boss

Machinery! This Hyundai R245LR Excavator from 2024 has an engine power of 104 kW and counts 10 operational hours. The total weight of this Hyundai R245LR is 24500 kg kg and the dimensions are 12.10 x

3.19 x 3.30. Furthermore, this R245LR is equipped with ???????, Radio. The Hyundai Excavator also has a NOT FOR SALE IN EU / NO CE MARK marking. Do you want more information or do you want to try the Hyundai R245LR at our yard? Please

let us know.

#### Maten / Gewichten

????? 24500 kg

??????? ?\*?\* ? 12.10 x 3.19 x 3.30

#### **Motor informatie**

????? ?? ???????? Cummins Engine model 6BT5.9C

Turbo

????????? ? kW 104

### Banden / Rupsen

????% 100 ????????% 100 ?????% 100 ?????? ?? ??????? 80 cm

## **Opties**