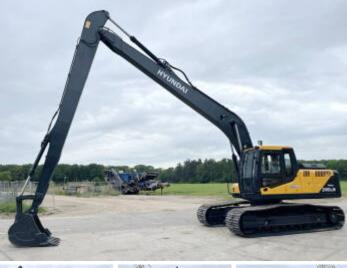

## **Algemeen**

???????

??? R245LR

??????????? Veldhoven, Netherlands
Certificaat NOT FOR SALE IN EU /

NO CE MARK

Available at Boss

Machinery! This Hyundai R245LR Excavator from 2024 has an engine power of 104 kW and counts 10 operational hours. The total weight of this Hyundai R245LR is 24500 kg kg and the dimensions are 12.10 x

3.19 x 3.30. Furthermore, this R245LR is equipped with ???????, Radio. The Hyundai Excavator also has a NOT FOR SALE IN EU / NO CE MARK marking. Do you want more information or do you want to try the Hyundai R245LR at our yard? Please