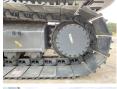

T FOR SALE IN EU /

NO CE MARK

Available at Boss

Machinery! This Hyundai R245LR Excavator from 2024 has an engine power of 104 kW and counts 10 operational hours. The total weight of this Hyundai R245LR is 24500 kg kg and the dimensions are 12.10 x

3.19 x 3.30. Furthermore, this R245LR is equipped with ???????, Radio. The Hyundai Excavator also has a NOT FOR SALE IN EU / NO CE MARK marking. Do you want more information or do you want to try the Hyundai R245LR at our yard? Please

let us know.

#### Maten / Gewichten

????? 24500 kg

??????? ?\*?\* ? 12.10 x 3.19 x 3.30

#### **Motor informatie**

????? ?? ???????? Cummins Engine model 6BT5.9C

Turbo

????????? ? kW 104

### Banden / Rupsen

????% 100 ????????% 100 ?????% 100 ?????? ?? ??????? 80 cm

## **Opties**