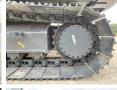

MARK

Available at Boss

Machinery! This Hyundai R245LR Excavator from 2024 has an engine power of 104 kW and counts 10 operational hours. The total weight of this Hyundai R245LR is 24500 kg kg and the dimensions are 12.10 x

the dimensions are 12.10 x 3.19 x 3.30. Furthermore, this R245LR is equipped with ???????, Radio. The Hyundai Excavator also has a NOT

FOR SALE IN EU / NO CE MARK marking. Do you want more information or do you want to try the Hyundai R245LR at our yard? Please

let us know.

#### Maten / Gewichten

??????? ?\*?\* ? 12.10 x 3.19 x 3.30

????? 24500 kg

#### **Motor informatie**

????? ?? ???????? Cummins Engine model 6BT5.9C

Turbo

????????? ? kW 104

#### Banden / Rupsen

?????% 100 ????? ??????% 100 ?????? ?? ??????? 80 cm

#### **Opties**