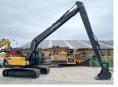

#### **Algemeen**

???????

??? R245LR

??????????? Veldhoven, Netherlands
Certificaat NOT FOR SALE IN EU /

NO CE MARK

Available at Boss

Machinery! This Hyundai R245LR Excavator from 2024 has an engine power of 104 kW and counts 10 operational hours. The total weight of this Hyundai R245LR is 24500 kg kg and the dimensions are 12.10 x

the dimensions are 12.10 x 3.19 x 3.30. Furthermore, this R245LR is equipped with ???????, Radio. The Hyundai Excavator also has a NOT

FOR SALE IN EU / NO CE MARK marking. Do you want more information or do you want to try the Hyundai R245LR at our yard? Please