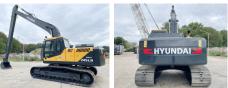

#### **Algemeen**

???????

??? R245LR

??????????? Veldhoven, Netherlands
Certificaat NOT FOR SALE IN EU /

NO CE MARK

Available at Boss

Machinery! This Hyundai R245LR Excavator from 2024 has an engine power of 104 kW and counts 10 operational hours. The total weight of this Hyundai R245LR is 24500 kg kg and the dimensions are 12.10 x

the dimensions are 12.10 x 3.19 x 3.30. Furthermore, this R245LR is equipped with ???????, Radio. The Hyundai Excavator also has a NOT

FOR SALE IN EU / NO CE MARK marking. Do you want more information or do you want to try the Hyundai R245LR at our yard? Please