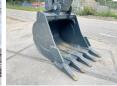

#### **Algemeen**

???????

??? R245LR

??????????? Veldhoven, Netherlands
Certificaat NOT FOR SALE IN EU /

NO CE MARK

Available at Boss

Machinery! This Hyundai R245LR Excavator from 2024 has an engine power of 104 kW and counts 10 operational hours. The total weight of this Hyundai R245LR is 24500 kg kg and the dimensions are 12.10 x