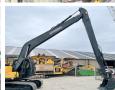

#### **Algemeen**

???????

??? R245LR

??????????? Veldhoven, Netherlands
Certificaat NOT FOR SALE IN EU /

NO CE MARK

Available at Boss

Machinery! This Hyundai R245LR Excavator from 2024 has an engine power of 104 kW and counts 10 operational hours. The total weight of this Hyundai R245LR is 24500 kg kg and the dimensions are 12.10 x

#### Maten / Gewichten

??????? ?\*?\* ? 12.10 x 3.19 x 3.30

????? 24500 kg