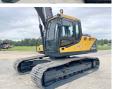

#### **Algemeen**

???????

??? R245LR

??????????? Veldhoven, Netherlands
Certificaat NOT FOR SALE IN EU /

NO CE MARK

Available at Boss

Machinery! This Hyundai R245LR Excavator from 2024 has an engine power of 104 kW and counts 10 operational hours. The total weight of this Hyundai R245LR is 24500 kg kg and the dimensions are 12.10 x

the dimensions are 12.10 x 3.19 x 3.30. Furthermore, this R245LR is equipped with ???????, Radio. The Hyundai Excavator also has a NOT

FOR SALE IN EU / NO CE MARK marking. Do you want more information or do you want to try the Hyundai R245LR at our yard? Please