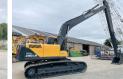

#### **Algemeen**

???????

??? R245LR

??????????? Veldhoven, Netherlands
Certificaat NOT FOR SALE IN EU /

NO CE MARK

Available at Boss

Machinery! This Hyundai R245LR Excavator from 2024 has an engine power of 104 kW and counts 10 operational hours. The total weight of this Hyundai R245LR is 24500 kg kg and the dimensions are 12.10 x

the dimensions are 12.10 x 3.19 x 3.30. Furthermore, this R245LR is equipped with ???????, Radio. The Hyundai Excavator also has a NOT

FOR SALE IN EU / NO CE MARK marking. Do you want more information or do you want to try the Hyundai R245LR at our yard? Please