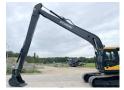

#### **Algemeen**

???????

??? R245LR

??????????? Veldhoven, Netherlands
Certificaat NOT FOR SALE IN EU /

NO CE MARK

Available at Boss

Machinery! This Hyundai R245LR Excavator from 2024 has an engine power of 104 kW and counts 10 operational hours. The total weight of this Hyundai R245LR is 24500 kg kg and the dimensions are 12.10 x

#### Maten / Gewichten

??????? ?\*?\* ? 12.10 x 3.19 x 3.30

????? 24500 kg