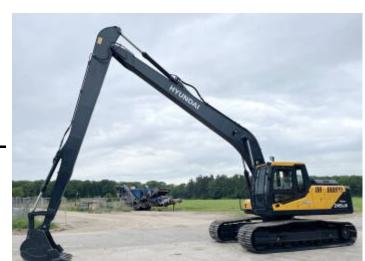

#### **Algemeen**

???????

??? R245LR

??????????? Veldhoven, Netherlands
Certificaat NOT FOR SALE IN EU /

NO CE MARK

Available at Boss

Machinery! This Hyundai R245LR Excavator from 2024 has an engine power of 104 kW and counts 10 operational hours. The total weight of this Hyundai R245LR is 24500 kg kg and the dimensions are 12.10 x

the dimensions are 12.10 x 3.19 x 3.30. Furthermore, this R245LR is equipped with ???????, Radio. The Hyundai Excavator also has a NOT

FOR SALE IN EU / NO CE MARK marking. Do you want more information or do you want to try the Hyundai R245LR at our yard? Please

#### Maten / Gewichten

??????? ?\*?\* ? 12.10 x 3.19 x 3.30

????? 24500 kg

#### **Motor informatie**

????? ?? ???????? Cummins Engine model 6BT5.9C

Turbo

????????? ? kW 104