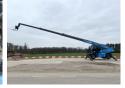

#### **Algemeen**

???????

??? RTH5.26

??????????? Veldhoven, Netherlands

Dutch vehicle Certificaat CE

> Available at Boss Machinery! This Magni RTH5.26 Telescopic handlers from 2013 has an engine power of 115 kW and counts 4213 operational hours. Always worked in The Netherlands. The total weight of this Magni RTH5.26 is

18000 kg and the dimensions are 9.35 x 2.85 x 3.16. Furthermore, this RTH5.26 is

equipped with ????? ?????????? Beacon, Radio, Backup alarm. The Magni Telescopic handlers also has a CE marking. Do you want more information or do you want to try the Magni RTH5.26 at our yard? Please