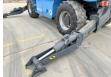

#### **Algemeen**

???????

??? RTH5.26

??????????? Veldhoven, Netherlands

Dutch vehicle Certificaat CE

> Available at Boss Machinery! This Magni RTH5.26 Telescopic handlers from 2013 has an engine power of 115 kW and counts 4213 operational hours. Always worked in The Netherlands. The total weight of this Magni RTH5.26 is

18000 kg and the dimensions are 9.35 x 2.85 x 3.16. Furthermore, this RTH5.26 is

equipped with ????? ?????????? Beacon, Radio, Backup alarm. The Magni Telescopic handlers also has a CE marking. Do you want more information or do you want to try the Magni RTH5.26 at our yard? Please