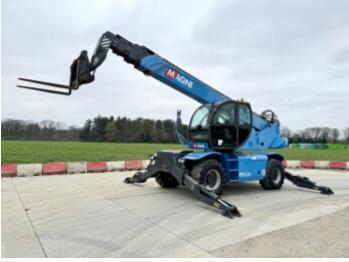

#### **Algemeen**

???????

??? RTH5.26

??????????? Veldhoven, Netherlands

Dutch vehicle Certificaat CE

> Available at Boss Machinery! This Magni RTH5.26 Telescopic handlers from 2013 has an engine power of 115 kW and counts 4213 operational hours. Always worked in The Netherlands. The total weight of this Magni RTH5.26 is

18000 kg and the dimensions are 9.35 x 2.85 x 3.16. Furthermore, this RTH5.26 is

equipped with ????? ?????????? Beacon, Radio, Backup alarm. The Magni Telescopic handlers also has a CE marking. Do you want more information or do you want to try the Magni RTH5.26 at our yard? Please