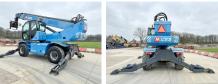

#### **Algemeen**

???????

??? RTH5.26

??????????? Veldhoven, Netherlands

Dutch vehicle Certificaat CE

> Available at Boss Machinery! This Magni RTH5.26 Telescopic handlers from 2013 has an engine power of 115 kW and counts 4213 operational hours. Always worked in The Netherlands. The total weight of this Magni RTH5.26 is

18000 kg and the dimensions are 9.35 x 2.85 x 3.16. Furthermore, this RTH5.26 is

equipped with ????? ?????????? Beacon, Radio, Backup alarm. The Magni Telescopic handlers also has a CE marking. Do you want more information or do you want to try the Magni RTH5.26 at our yard? Please