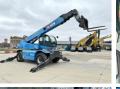

#### **Algemeen**

???????

??? RTH5.26

??????????? Veldhoven, Netherlands

Dutch vehicle Certificaat CE

> Available at Boss Machinery! This Magni RTH5.26 Telescopic handlers from 2013 has an engine power of 115 kW and counts 4213 operational hours. Always worked in The Netherlands. The total weight of this Magni RTH5.26 is

18000 kg and the dimensions are 9.35 x 2.85 x 3.16. Furthermore, this RTH5.26 is

equipped with ????? ?????????? Beacon, Radio, Backup alarm. The Magni Telescopic handlers also has a CE marking. Do you want more information or do you want to try the Magni RTH5.26 at our yard? Please