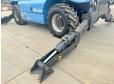

#### **Algemeen**

???????

??? RTH5.26

??????????? Veldhoven, Netherlands

Dutch vehicle Certificaat CE

> Available at Boss Machinery! This Magni RTH5.26 Telescopic handlers from 2013 has an engine power of 115 kW and counts 4213 operational hours. Always worked in The Netherlands. The total weight of this Magni RTH5.26 is

18000 kg and the dimensions are 9.35 x 2.85 x 3.16. Furthermore, this RTH5.26 is

equipped with ????? ?????????? Beacon, Radio, Backup alarm. The Magni Telescopic handlers also has a CE marking. Do you want more information or do you want to try the Magni RTH5.26 at our yard? Please