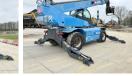

#### **Algemeen**

???????

??? RTH5.26

??????????? Veldhoven, Netherlands

Dutch vehicle Certificaat CE

> Available at Boss Machinery! This Magni RTH5.26 Telescopic handlers from 2013 has an engine power of 115 kW and counts 4213 operational hours. Always worked in The Netherlands. The total weight of this Magni RTH5.26 is

18000 kg and the dimensions are 9.35 x 2.85 x 3.16. Furthermore, this RTH5.26 is

equipped with ????? ?????????? Beacon, Radio, Backup alarm. The Magni Telescopic handlers also has a CE marking. Do you want more information or do you want to try the Magni RTH5.26 at our yard? Please