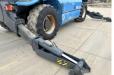

#### **Algemeen**

???????

??? RTH5.26

??????????? Veldhoven, Netherlands

Dutch vehicle Certificaat CE

> Available at Boss Machinery! This Magni RTH5.26 Telescopic handlers from 2013 has an engine power of 115 kW and counts 4213 operational hours. Always worked in The Netherlands. The total weight of this Magni RTH5.26 is

18000 kg and the dimensions are 9.35 x 2.85 x 3.16. Furthermore, this RTH5.26 is

equipped with ????? ?????????? Beacon, Radio, Backup alarm. The Magni Telescopic handlers also has a CE marking. Do you want more information or do you want to try the Magni RTH5.26 at our yard? Please