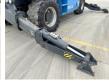

#### **Algemeen**

???????

??? RTH5.26

??????????? Veldhoven, Netherlands

Dutch vehicle Certificaat CE

> Available at Boss Machinery! This Magni RTH5.26 Telescopic handlers from 2013 has an engine power of 115 kW and counts 4213 operational hours. Always worked in The Netherlands. The total weight of this Magni RTH5.26 is

18000 kg and the dimensions are 9.35 x 2.85 x 3.16. Furthermore, this RTH5.26 is

equipped with ????? ?????????? Beacon, Radio, Backup alarm. The Magni Telescopic handlers also has a CE marking. Do you want more information or do you want to try the Magni RTH5.26 at our yard? Please