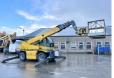

# Magni RTH5.23

 ??????
 2015

 ????????
 BM005585

 ?????
 9.269

#### **Algemeen**

??? RTH5.23

?????????? Veldhoven, Netherlands

Dutch vehicle First owner

???????

Certificaat CE

Chassis nummer 00000529

Available at Boss Machinery! This Magni RTH5.23 Telescopic handlers from 2015 has an engine power of 115 kW and counts 9269 operational hours. Always worked in The Netherlands. Bought from the