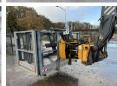

#### **Algemeen**

??? RTH5.23

?????????? Veldhoven, Netherlands

Dutch vehicle First owner

???????

Certificaat CE

Chassis nummer 00000529

Available at Boss Machinery! This Magni RTH5.23 Telescopic handlers from 2015 has an engine power of 115 kW and counts 9269 operational hours. Always worked in The Netherlands. Bought from the

first owner. The total weight of this Magni RTH5.23 is 18730 kg and the dimensions

are 9.55 x 2.50 x 3.20. Furthermore, this RTH5.23 is equipped with . The Magni Telescopic handlers also has a CE marking. Do you want more information or do you want to try the Magni RTH5.23 at our yard? Please