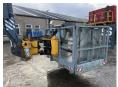

#### **Algemeen**

??? RTH5.23

?????????? Veldhoven, Netherlands

Dutch vehicle First owner

???????

Certificaat CE

Chassis nummer 00000529

Available at Boss Machinery! This Magni RTH5.23 Telescopic handlers from 2015 has an engine power of 115 kW and counts 9269 operational hours. Always worked in The Netherlands. Bought from the

first owner. The total weight of this Magni RTH5.23 is 18730 kg and the dimensions

are 9.55 x 2.50 x 3.20. Furthermore, this RTH5.23 is equipped with . The Magni Telescopic handlers also has a CE marking. Do you want more information or do you want to try the Magni RTH5.23 at our yard? Please