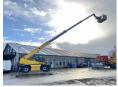

# Magni RTH5.23

 ??????
 2015

 ????????
 BM005585

 ?????
 9.269

#### **Algemeen**

??? RTH5.23

?????????? Veldhoven, Netherlands

Dutch vehicle First owner

???????

Certificaat CE

Chassis nummer 00000529

Available at Boss Machinery! This Magni RTH5.23 Telescopic handlers from 2015 has an engine power of 115 kW and counts 9269 operational hours. Always worked in The Netherlands. Bought from the

first owner. The total weight of this Magni RTH5.23 is 18730 kg and the dimensions

are 9.55 x 2.50 x 3.20. Furthermore, this RTH5.23 is equipped with . The Magni Telescopic handlers also has a CE marking. Do you want more information or do you want to try the Magni RTH5.23 at our yard? Please