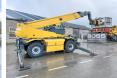

#### **Algemeen**

??? RTH5.23

?????????? Veldhoven, Netherlands

Dutch vehicle First owner

???????

Certificaat CE

Chassis nummer 00000529

Available at Boss Machinery! This Magni RTH5.23 Telescopic handlers from 2015 has an engine power of 115 kW and counts 9269 operational hours. Always worked in The Netherlands. Bought from the

first owner. The total weight of this Magni RTH5.23 is 18730 kg and the dimensions

are 9.55 x 2.50 x 3.20. Furthermore, this RTH5.23 is equipped with . The Magni Telescopic handlers also has a CE marking. Do you want more information or do you want to try the Magni RTH5.23 at our yard? Please