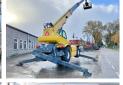

#### **Algemeen**

??? RTH5.23

?????????? Veldhoven, Netherlands

Dutch vehicle First owner

???????

Certificaat CE

Chassis nummer 00000529

Available at Boss Machinery! This Magni RTH5.23 Telescopic handlers from 2015 has an engine power of 115 kW and counts 9269 operational hours. Always worked in The Netherlands. Bought from the

first owner. The total weight of this Magni RTH5.23 is 18730 kg and the dimensions

are 9.55 x 2.50 x 3.20. Furthermore, this RTH5.23 is equipped with . The Magni Telescopic handlers also has a CE marking. Do you want more information or do you want to try the Magni RTH5.23 at our yard? Please