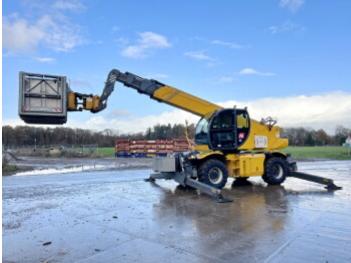

#### **Algemeen**

??? RTH5.23

?????????? Veldhoven, Netherlands

Dutch vehicle First owner

???????

Certificaat CE

Chassis nummer 00000529

Available at Boss Machinery! This Magni RTH5.23 Telescopic handlers from 2015 has an engine power of 115 kW and counts 9269 operational hours. Always worked in The Netherlands. Bought from the

first owner. The total weight of this Magni RTH5.23 is 18730 kg and the dimensions

are 9.55 x 2.50 x 3.20. Furthermore, this RTH5.23 is equipped with . The Magni Telescopic handlers also has a CE marking. Do you want more information or do you want to try the Magni RTH5.23 at our yard? Please