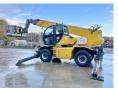

#### **Algemeen**

??? RTH5.23

?????????? Veldhoven, Netherlands

Dutch vehicle First owner

???????

Certificaat CE

Chassis nummer 00000529

Available at Boss Machinery! This Magni RTH5.23 Telescopic handlers from 2015 has an engine power of 115 kW and counts 9269 operational hours. Always worked in The Netherlands. Bought from the

first owner. The total weight of this Magni RTH5.23 is 18730 kg and the dimensions

are 9.55 x 2.50 x 3.20. Furthermore, this RTH5.23 is equipped with . The Magni Telescopic handlers also has a CE marking. Do you want more information or do you want to try the Magni RTH5.23 at our yard? Please