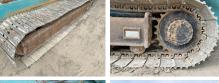

?????? 6.963

### Algemeen

???????

??? Chieftain 1400

???????????? Veldhoven, Netherlands

Certificaat Chassis nummer 6621340

Available at Boss

Machinery! This Powerscreen Chieftain 1400 Screener from 2007 has an engine power of - kW and counts 6963 operational hours. The total weight of this Powerscreen Chieftain 1400 is 25600 kg and the

dimensions are 13.90 x 3.20 x 3.80. Furthermore, this Chieftain 1400 is equipped with. The Powerscreen Screener also has a CE marking. Do you want more information or do you want to try the Powerscreen Chieftain 1400 at our yard?

Please let us know.

#### **Maten / Gewichten**

??????? ?\*?\* ? 13.90 x 3.20 x 3.80 ????? 25600

#### Motor informatie

????? ?? ???????? Deutz Engine model BF 4M 2012 ????????

Turbo

## **Banden / Rupsen**