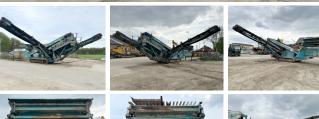

# **Powerscreen Chieftain** 1400

2007 ?????? ????????? ????? BM005715 ?????? 6.963

### Algemeen

???????

??? Chieftain 1400

???????????? Veldhoven, Netherlands

Certificaat Chassis nummer 6621340

Available at Boss

Machinery! This Powerscreen Chieftain 1400 Screener from 2007 has an engine power of - kW and counts 6963 operational hours. The total weight of this Powerscreen Chieftain 1400 is 25600 kg and the

dimensions are 13.90 x 3.20 x 3.80. Furthermore, this Chieftain 1400 is equipped with. The Powerscreen Screener also has a CE marking. Do you want more information or do you want to try the Powerscreen Chieftain 1400 at our yard?