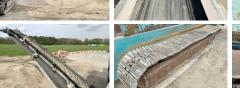

# **Powerscreen Chieftain** 1400

2007 ?????? ????????? ????? BM005715 ?????? 6.963

### Algemeen

???????

??? Chieftain 1400

???????????? Veldhoven, Netherlands

Certificaat Chassis nummer 6621340

Available at Boss

Machinery! This Powerscreen Chieftain 1400 Screener from 2007 has an engine power of - kW and counts 6963 operational hours. The total weight of this Powerscreen Chieftain 1400 is 25600 kg and the

dimensions are 13.90 x 3.20 x 3.80. Furthermore, this Chieftain 1400 is equipped with. The Powerscreen Screener also has a CE marking. Do you want more information or do you want to try the Powerscreen Chieftain 1400 at our yard?

#### **Maten / Gewichten**

??????? ?\*?\* ? 13.90 x 3.20 x 3.80 ????? 25600