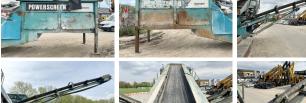

# **Powerscreen Chieftain** 1400

2007 ?????? ????????? ????? BM005715 ?????? 6.963

### Algemeen

???????

??? Chieftain 1400

???????????? Veldhoven, Netherlands

Certificaat Chassis nummer 6621340

Available at Boss

Machinery! This Powerscreen Chieftain 1400 Screener from 2007 has an engine power of - kW and counts 6963 operational hours. The total weight of this Powerscreen Chieftain 1400 is 25600 kg and the

dimensions are 13.90 x 3.20 x 3.80. Furthermore, this Chieftain 1400 is equipped with. The Powerscreen Screener also has a CE marking. Do you want more information or do you want to try the Powerscreen Chieftain 1400 at our yard?