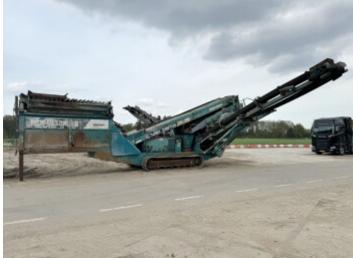

# **Powerscreen Chieftain** 1400

2007 ?????? ????????? ????? BM005715 ?????? 6.963

### Algemeen

???????

??? Chieftain 1400

???????????? Veldhoven, Netherlands

Certificaat Chassis nummer 6621340

Available at Boss

Machinery! This Powerscreen Chieftain 1400 Screener from 2007 has an engine power of - kW and counts 6963 operational hours. The total weight of this Powerscreen Chieftain 1400 is 25600 kg and the

dimensions are 13.90 x 3.20 x 3.80. Furthermore, this Chieftain 1400 is equipped with. The Powerscreen Screener also has a CE marking. Do you want more information or do you want to try the Powerscreen Chieftain 1400 at our yard?