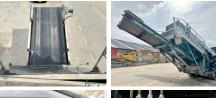

### Algemeen

???????

??? Chieftain 1400

???????????? Veldhoven, Netherlands

Certificaat Chassis nummer 6621340

Available at Boss

Machinery! This Powerscreen Chieftain 1400 Screener from 2007 has an engine power of - kW and counts 6963 operational hours. The total weight of this Powerscreen Chieftain 1400 is 25600 kg and the

dimensions are 13.90 x 3.20 x 3.80. Furthermore, this Chieftain 1400 is equipped with. The Powerscreen Screener also has a CE marking. Do you want more information or do you want to try the Powerscreen Chieftain 1400 at our yard?

#### **Maten / Gewichten**

??????? ?\*?\* ? 13.90 x 3.20 x 3.80 ????? 25600