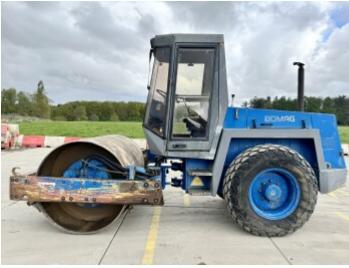

# Bomag BW172D-2

### Algemeen

???????

??? BW172D-2

????????????? Veldhoven, Netherlands

101520610555 Chassis nummer

Available at Boss

Machinery! This Bomag BW172D-2 Roller from 1993 has an engine power of 54 kW and counts 12206 operational hours. The total weight of this Bomag BW172D-2 is 6275 kg and

the dimensions are 4.62 x 1.83 x 2.70. Furthermore, this BW172D-2 is equipped with Backup alarm. Do you want more information or do you want to try the Bomag BW172D-2 at our yard? Please let us know.