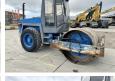

### Algemeen

???????

??? BW172D-2

????????????? Veldhoven, Netherlands

101520610555 Chassis nummer

Available at Boss

Machinery! This Bomag BW172D-2 Roller from 1993 has an engine power of 54 kW and counts 12206 operational hours. The total weight of this Bomag BW172D-2 is 6275 kg and