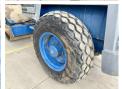

???

1993 ?????? ?????????????? BM005793 ?????? 12.206

### Algemeen

???????

??? BW172D-2

????????????? Veldhoven, Netherlands

101520610555 Chassis nummer

Available at Boss

Machinery! This Bomag BW172D-2 Roller from 1993 has an engine power of 54 kW and counts 12206 operational hours. The total weight of this Bomag BW172D-2 is 6275 kg and

the dimensions are 4.62 x 1.83 x 2.70. Furthermore, this BW172D-2 is equipped with Backup alarm. Do you want more information or do you want to try the Bomag BW172D-2 at our yard? Please let us know.

#### Maten / Gewichten

??????? ?\*?\* ? 4.62 x 1.83 x 2.70

????? 6275

#### **Motor informatie**

????? ?? ???????? Deutz Engine model BF3M1011

???????? 3 ???????? ? kW 54

## **Banden / Rupsen**

## **Opties**

Backup alarm