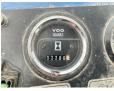

## **€** 17.500???????????

1993 ?????? ?????????????? BM005793 ?????? 12.206

### Algemeen

???????

??? BW172D-2

????????????? Veldhoven, Netherlands

101520610555 Chassis nummer

Available at Boss

Machinery! This Bomag BW172D-2 Roller from 1993 has an engine power of 54 kW and counts 12206 operational hours. The total weight of this Bomag BW172D-2 is 6275 kg and