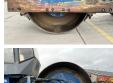

### Algemeen

???????

??? BW172D-2

????????????? Veldhoven, Netherlands

101520610555 Chassis nummer

Available at Boss

Machinery! This Bomag BW172D-2 Roller from 1993 has an engine power of 54 kW and counts 12206 operational hours. The total weight of this Bomag BW172D-2 is 6275 kg and

the dimensions are 4.62 x 1.83 x 2.70. Furthermore, this BW172D-2 is equipped with Backup alarm. Do you want more information or do you want to try the Bomag BW172D-2 at our yard? Please let us know.