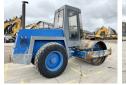

# Bomag BW172D-2

### Algemeen

???????

??? BW172D-2

????????????? Veldhoven, Netherlands

101520610555 Chassis nummer

Available at Boss

Machinery! This Bomag BW172D-2 Roller from 1993 has an engine power of 54 kW and counts 12206 operational hours. The total weight of this Bomag BW172D-2 is 6275 kg and