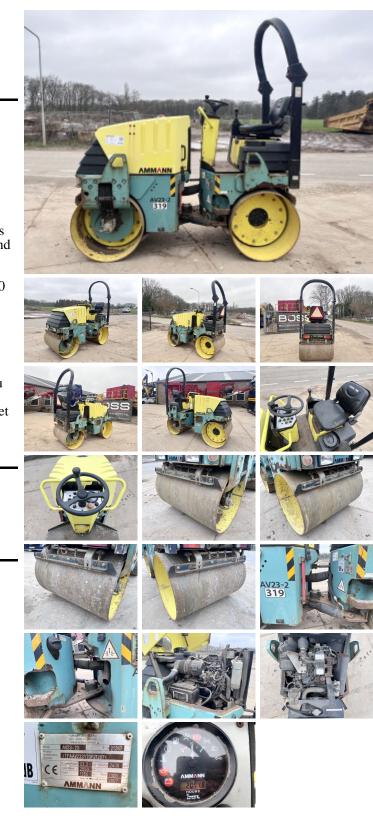

## Ammann AV23

2007 BM005688 2.071

## Algemeen

 AV23 Veldhoven, Netherlands CE TFAAV23SY70021267 Available at Boss Machinery! This Ammann AV23 Roller from 2007 has an engine power of - kW and counts 2071 operational hours. The total weight of this Ammann AV23 is 2550 kg and the dimensions are 2.45 x 1.10 x 2.05. Furthermore, this AV23 is

?????????

Furthermore, this AV23 is equipped with . The Ammann Roller also has a CE marking. Do you want more information or do you want to try the Ammann AV23 at our yard? Please let us know.

## Maten / Gewichten

?????? ???????? ?\*?\* ? 2550 2.45 x 1.10 x 2.05

## Motor informatie

????? ?? ????????? Engine model ???????? Yanmar 3TNV88 3