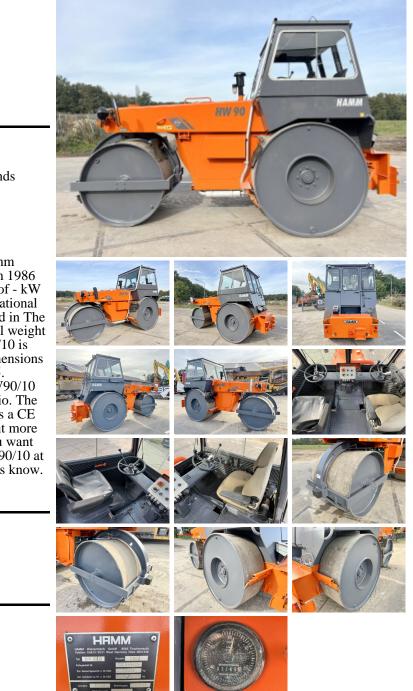

## Algemeen

 HW90/10 Veldhoven, Netherlands

CE 0429865 Available at Boss Machinery! This Hamm HW90/10 Roller from 1986 has an engine power of - kW and counts 7189 operational hours. Always worked in The Netherlands. The total weight of this Hamm HW90/10 is 10350 kg and the dimensions are  $4.85 \times 1.95 \times 3.25$ . Furthermore, this HW90/10 is equipped with Radio. The Hamm Roller also has a CE marking. Do you want more information or do you want to try the Hamm HW90/10 at our yard? Please let us know.